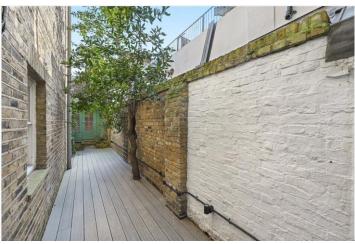

#### **DESCRIPTION:**

Situated on the lower ground floor the apartment extends to 709 sq.ft and comprises; hallway with storage, spacious reception room with wood floors leading out to a secluded decked patio area and a fantastic garden room/office. The property further comprises separate fully fitted kitchen with window overlooking patio, master bedroom with ensuite bathroom and a further double bedroom with separate shower room. The famous Ladbroke Square Gardens are located directly opposite, and the property comes with the right to apply for access.