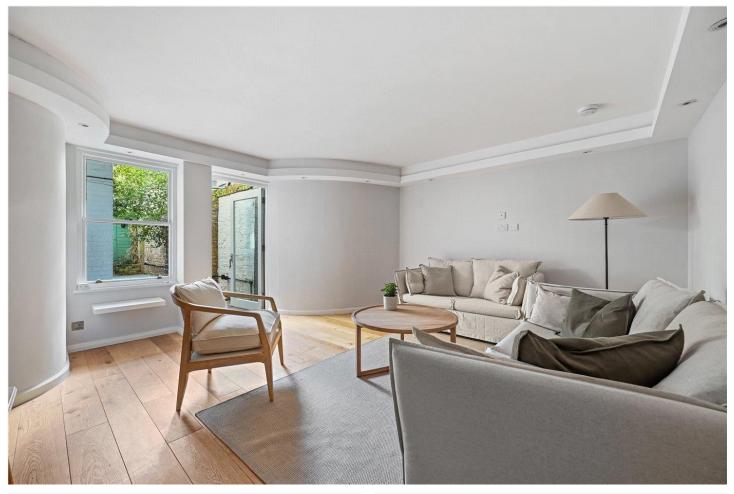

#### **DESCRIPTION:**

Situated on the lower ground floor the apartment extends to 709 sq.ft and comprises; hallway with storage, spacious reception room with wood floors leading out to a secluded decked patio area and a fantastic garden room/office. The property further comprises separate fully fitted kitchen with window overlooking patio, master bedroom with ensuite bathroom and a further double bedroom with separate shower room. The famous Ladbroke Square Gardens are located directly opposite, and the property comes with the right to apply for access.