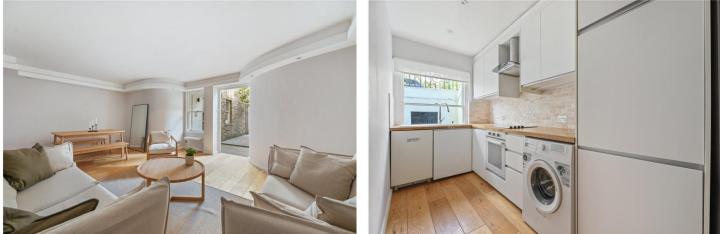

#### **DESCRIPTION:**

Situated on the lower ground floor the apartment extends to 709 sq.ft and comprises; hallway with storage, spacious reception room with wood floors leading out to a secluded decked patio area and a fantastic garden room/office. The property further comprises separate fully fitted kitchen with window overlooking patio, master bedroom with ensuite bathroom and a further double bedroom with separate shower room. The famous Ladbroke Square Gardens are located directly opposite, and the property comes with the right to apply for access.