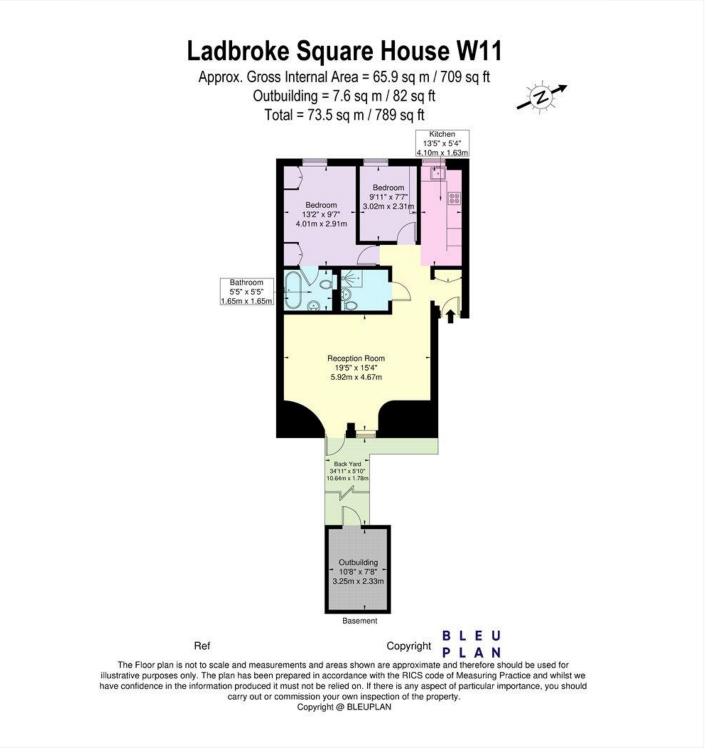

#### **DESCRIPTION:**

Situated on the lower ground floor the apartment extends to 709 sq.ft and comprises; hallway with storage, spacious reception room with wood floors leading out to a secluded decked patio area and a fantastic garden room/office. The property further comprises separate fully fitted kitchen with window overlooking patio, master bedroom with ensuite bathroom and a further double bedroom with separate shower room. The famous Ladbroke Square Gardens are located directly opposite, and the property comes with the right to apply for access.

This floorplan is for illustration purposes only and is not to scale. The position and size of doors, windows, appliances and other features are approximate.

Tenure: Leasehold

Term: 160 year and 10 months