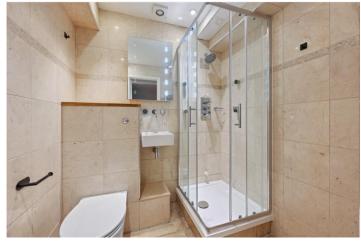

#### **DESCRIPTION:**

Situated on the lower ground floor the apartment extends to 709 sq.ft and comprises; hallway with storage, spacious reception room with wood floors leading out to a secluded decked patio area and a fantastic garden room/office. The property further comprises separate fully fitted kitchen with window overlooking patio, master bedroom with ensuite bathroom and a further double bedroom with separate shower room. The famous Ladbroke Square Gardens are located directly opposite, and the property comes with the right to apply for access.