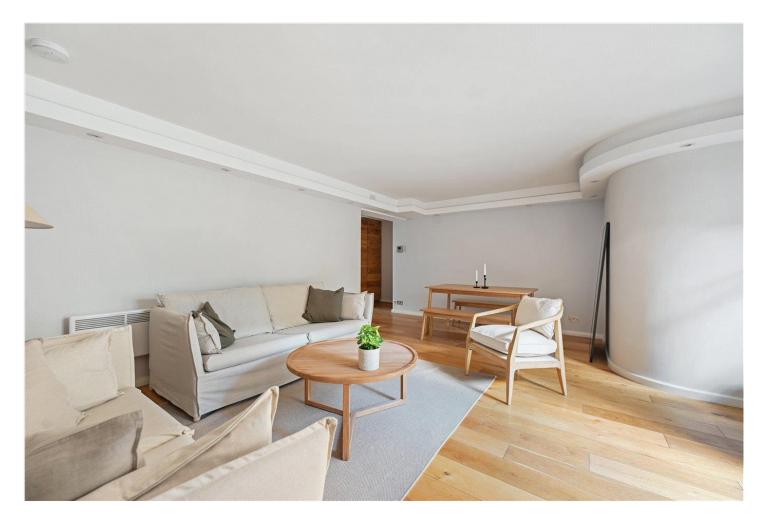

#### **DESCRIPTION:**

Situated on the lower ground floor the apartment extends to 709 sq.ft and comprises; hallway with storage, spacious reception room with wood floors leading out to a secluded decked patio area and a fantastic garden room/office. The property further comprises separate fully fitted kitchen with window overlooking patio, master bedroom with ensuite bathroom and a further double bedroom with separate shower room. The famous Ladbroke Square Gardens are located directly opposite, and the property comes with the right to apply for access.