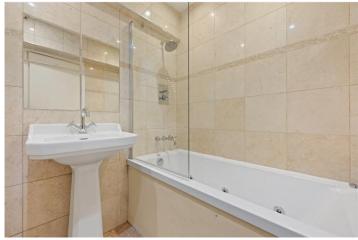

#### **DESCRIPTION:**

Situated on the lower ground floor the apartment extends to 709 sq.ft and comprises; hallway with storage, spacious reception room with wood floors leading out to a secluded decked patio area and a fantastic garden room/office. The property further comprises separate fully fitted kitchen with window overlooking patio, master bedroom with ensuite bathroom and a further double bedroom with separate shower room. The famous Ladbroke Square Gardens are located directly opposite, and the property comes with the right to apply for access.