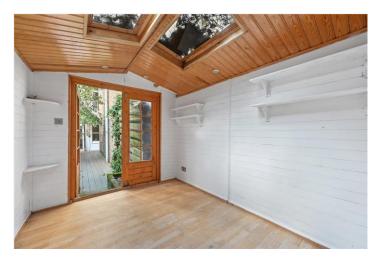

#### **DESCRIPTION:**

Situated on the lower ground floor the apartment extends to 709 sq.ft and comprises; hallway with storage, spacious reception room with wood floors leading out to a secluded decked patio area and a fantastic garden room/office. The property further comprises separate fully fitted kitchen with window overlooking patio, master bedroom with ensuite bathroom and a further double bedroom with separate shower room. The famous Ladbroke Square Gardens are located directly opposite, and the property comes with the right to apply for access.