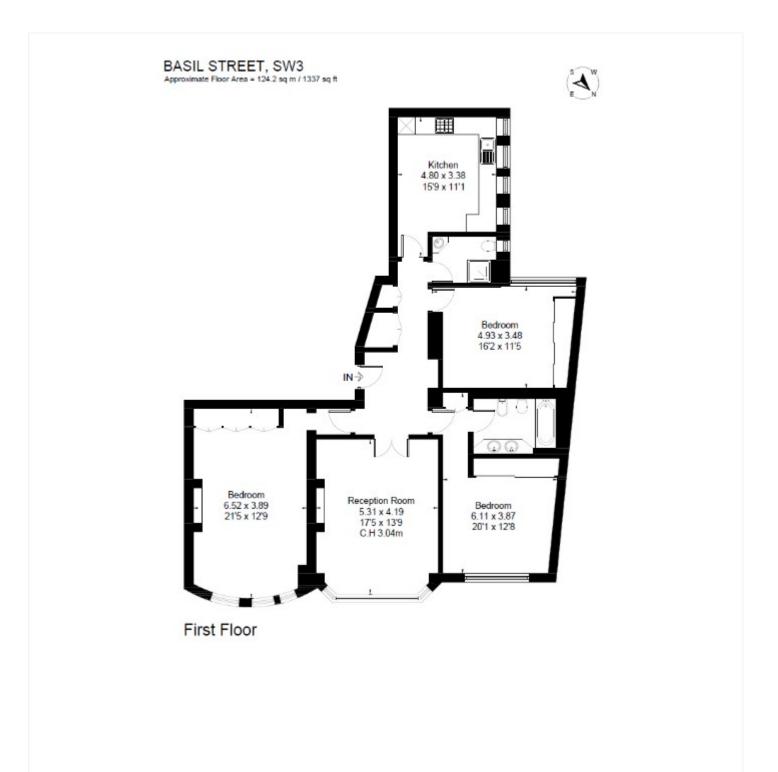

This floorplan is for illustration purposes only and is not to scale. The position and size of doors, windows, appliances and other features are approximate.

Deposit: £10,500.00 Holding Deposit: £1,750.00