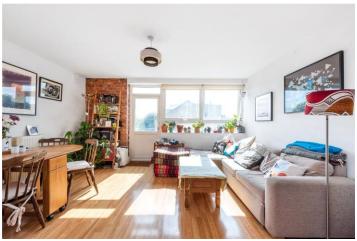

## **DESCRIPTION:**

A stunning, three-bedroom, purpose-built apartment positioned on the top floor of this well-kept block in the heart of Stoke Newington. Standing at a very impressive 812 sqft, the property offers a sensational amount of natural light throughout from an east to south facing aspect. Accommodation comprises of a spacious, open plan living room/kitchen with ample dining space, leading directly out to a private, south facing balcony. All three bedrooms are good sizes, one benefits from a built-in wardrobe, while the property is completed a modern bathroom and ample storage throughout.