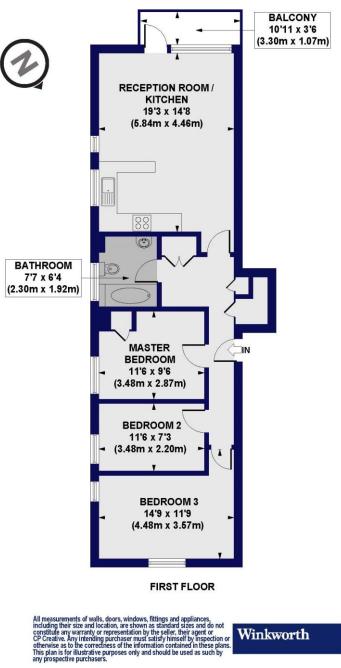

## Clissold Crescent, N16 Approx. Gross Internal Floor Area 812 sq. ft / 75.44 sq. m

This floorplan is for illustration purposes only and is not to scale. The position and size of doors, windows, appliances and other features are approximate.