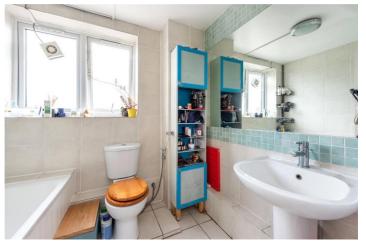

## **DESCRIPTION:**

A stunning, three-bedroom, purpose-built apartment positioned on the top floor of this well-kept block in the heart of Stoke Newington. Standing at a very impressive 812 sqft, the property offers a sensational amount of natural light throughout from an east to south facing aspect. Accommodation comprises of a spacious, open plan living room/kitchen with ample dining space, leading directly out to a private, south facing balcony. All three bedrooms are good sizes, one benefits from a built-in wardrobe, while the property is completed a modern bathroom and ample storage throughout.