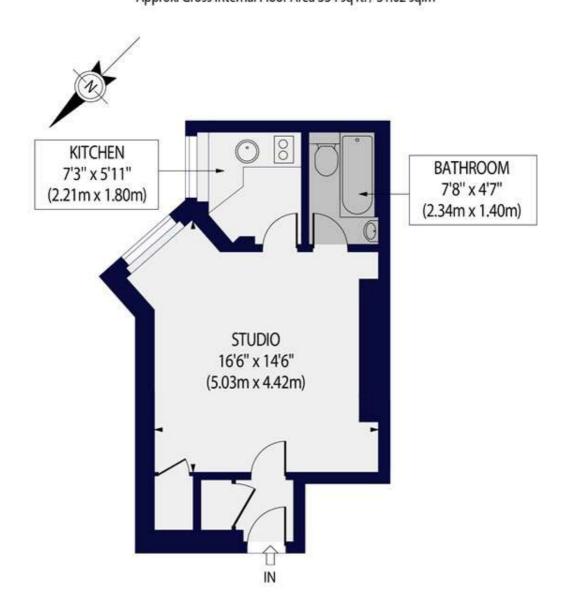

## ABBEY HOUSE, ABBEY ROAD, ST. JOHN'S WOOD Approx. Gross Internal Floor Area 334 sq ft. / 31.02 sq.m

## FOURTH FLOOR

For Illustration Purposes Only - Not To Scale Floor Plan by www.nogaphotostudio.com Ref: No.51212
This floor plan should be used as a general outline for guidance only. Any intending purchaser or lessee should satisfy themselves by inspection, searches, enquiries and full survey as to the correctness of each statement. Any areas, measurements or distances quoted are approximate and should not be used to value a property or be the basis of any sale or let.