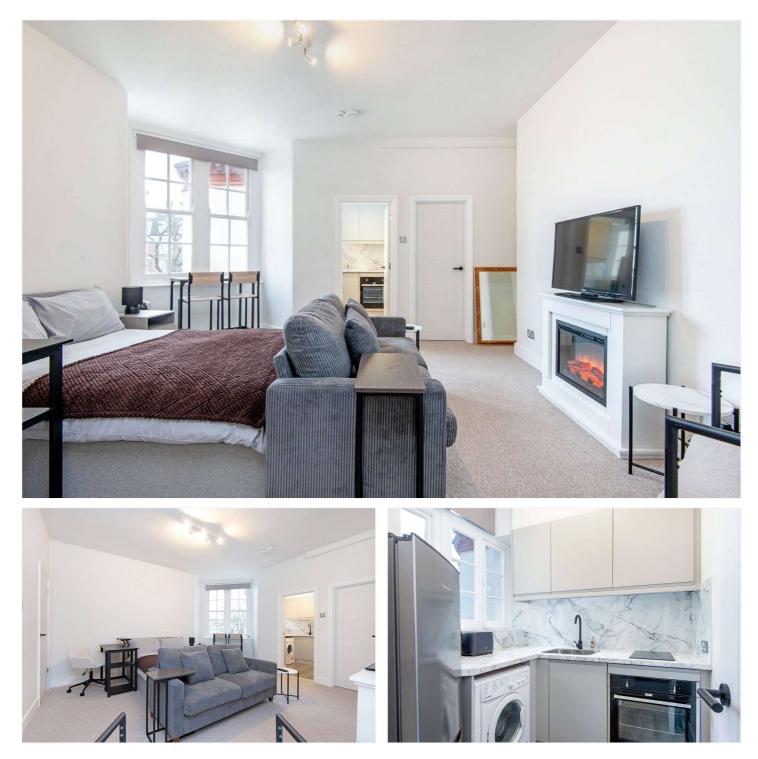

## ABBEY HOUSE, ST JOHN'S WOOD, LONDON, NW8 £1,950 PER MONTH FURNISHED

A beautifully refurbished studio flat set on the fourth floor of this portered red brick mansion block. Set in front of the iconic Beatles Abbey Road crossing and within 0.2 Miles of St John's Wood Underground Station (Jubilee Line).

Studio Apartment | Separate Kitchen | Bathroom | Lift | Porterage | Furnished