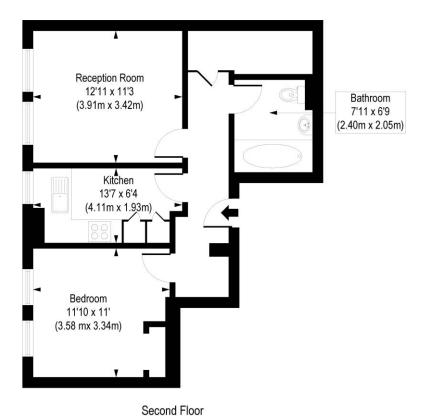

## Upper Tooting Road, SW17

Approx. Gross Internal Floor Area 546 sq. ft / 50.74 sq. m

COMPLIANT WITH RICS CODE OF MEASURING PRACTICE Floorplan is for illustrative purposes only and is not to scale. Every attempt has been made to ensure the accuracy of the floorplan shown, however all massuments, fortunes, fittings and data shown are an approximate interpretation for fillustrative purposes only. Liability for errors, omissions or mis-statement through negligence or otherwise is heely excluded.

This floorplan is for illustration purposes only and is not to scale. The position and size of doors, windows, appliances and other features are approximate.

Tooting I 020 8767 5221 I tooting@winkworth.co.uk