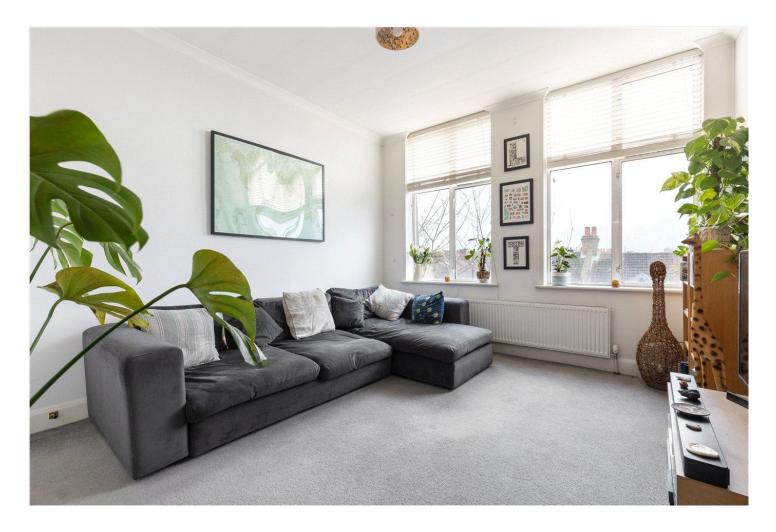

## **DESCRIPTION:**

This bright and spacious one-bedroom flat on the second floor features a generous reception room with fitted carpeting, a stylish galley kitchen with wood laminate flooring, a modern bathroom, and a dedicated study or office space. Residents also enjoy access to a shared rooftop terrace with stunning panoramic views over the Tooting Broadway/Bec area. This home is ideal for a couple or a young professional looking for a vibrant local lifestyle with easy access to central London.