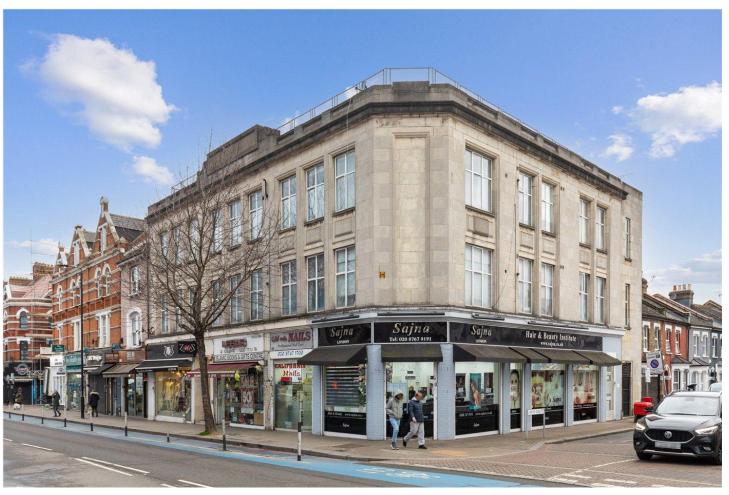

UPPER TOOTING ROAD, SW17 **£385,000 LEASEHOLD** 

## A ONE BEDROOM SECOND FLOOR FLAT WITH A STUDY.

Tooting | 020 8767 5221 | tooting@winkworth.co.uk

for every step...

Upper Tooting Road is a lively and diverse area in South West London, celebrated for its bustling high street, excellent transport links, and rich cultural scene. The neighbourhood is a haven for food lovers, boasting an eclectic mix of independent shops, supermarkets, cafes, and renowned South Asian restaurants. Tooting Market and Broadway Market offer a fantastic selection of diverse eateries, juice bars, and street food vendors, while well-known local gastropubs such as The Castle, The Wheatsheaf, and The Selkirk provide excellent spots for dining and socializing.

Tooting Broadway (0.2 miles) and Tooting Bec (0.5 miles) Underground stations offer quick connections to central London via the Northern Line, and numerous bus routes link the area to surrounding neighbourhoods. Residents also benefit from proximity to green spaces like Wandsworth Common and Tooting Common, home to scenic walking trails, sports facilities, and the historic Tooting Bec Lido. With its vibrant atmosphere, strong community spirit, and a mix of period and modern properties, Upper Tooting Road remains a sought-after location for young professionals, families, and investors alike.