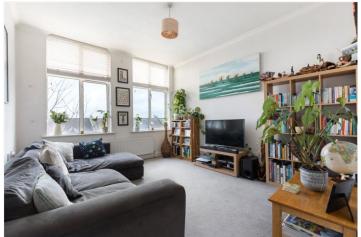

## **DESCRIPTION:**

This bright and spacious one-bedroom flat on the second floor features a generous reception room with fitted carpeting, a stylish galley kitchen with wood laminate flooring, a modern bathroom, and a dedicated study or office space. Residents also enjoy access to a shared rooftop terrace with stunning panoramic views over the Tooting Broadway/Bec area. This home is ideal for a couple or a young professional looking for a vibrant local lifestyle with easy access to central London.