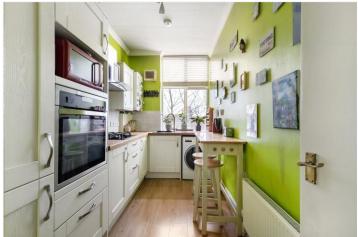

## **DESCRIPTION:**

This bright and spacious one-bedroom flat on the second floor features a generous reception room with fitted carpeting, a stylish galley kitchen with wood laminate flooring, a modern bathroom, and a dedicated study or office space. Residents also enjoy access to a shared rooftop terrace with stunning panoramic views over the Tooting Broadway/Bec area. This home is ideal for a couple or a young professional looking for a vibrant local lifestyle with easy access to central London.