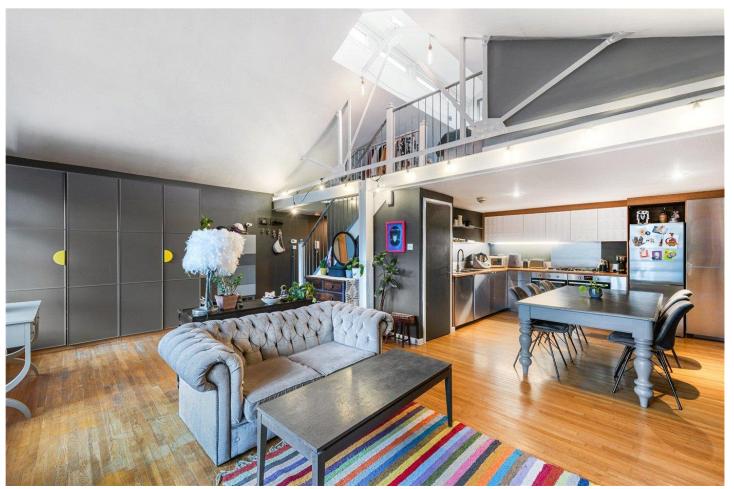

## **DESCRIPTION:**

A stunning one bedroom, ground floor apartment located in the sought-after Indigo Mews, N16. Spanning an impressive 775 sq ft, this contemporary residence offers a perfect blend of period features and modern living split across two floors.

The spacious open-plan living area is tastefully presented with exposed beams and high ceilings. Designed to maximise natural lighting, the large south-westerly facing windows span the length of the apartment. The main area seamlessly flows into a sleek and modern kitchen fitted with high-quality appliances and ample space for storage. A family bathroom also sits on the ground floor with a bath and overhead shower. Keeping with the theme, industrial style stairs lead to the upper mezzanine, hosting a generously sized and uniquely style bedroom.