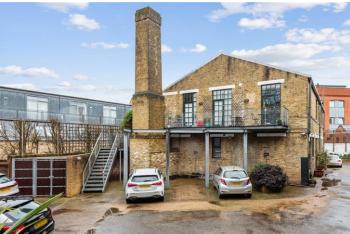

## **DESCRIPTION:**

A stunning one bedroom, ground floor apartment located in the sought-after Indigo Mews, N16. Spanning an impressive 775 sq ft, this contemporary residence offers a perfect blend of period features and modern living split across two floors.

Indigo Mews is ideally situated in a vibrant neighbourhood, with an array of local amenities just a short walk away. The nearby Stoke Newington Church Street is home to an eclectic mix of independent shops, cafes, and restaurants, creating a lively community atmosphere. For green spaces, Clissold Park is within easy reach (0.1 miles away), offering picturesque walking paths, a playground, and a café. Excellent transport links, including both overground and bus services, provide quick access to central London and beyond.