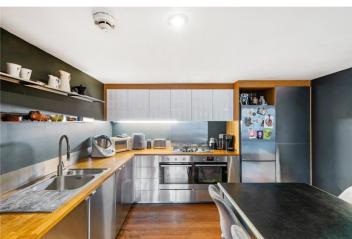

The spacious open-plan living area is tastefully presented with exposed beams and high ceilings. Designed to maximise natural lighting, the large south-westerly facing windows span the length of the apartment. The main area seamlessly flows into a sleek and modern kitchen fitted with high-quality appliances and ample space for storage. A family bathroom also sits on the ground floor with a bath and overhead shower. Keeping with the theme, industrial style stairs lead to the upper mezzanine, hosting a generously sized and uniquely style bedroom.