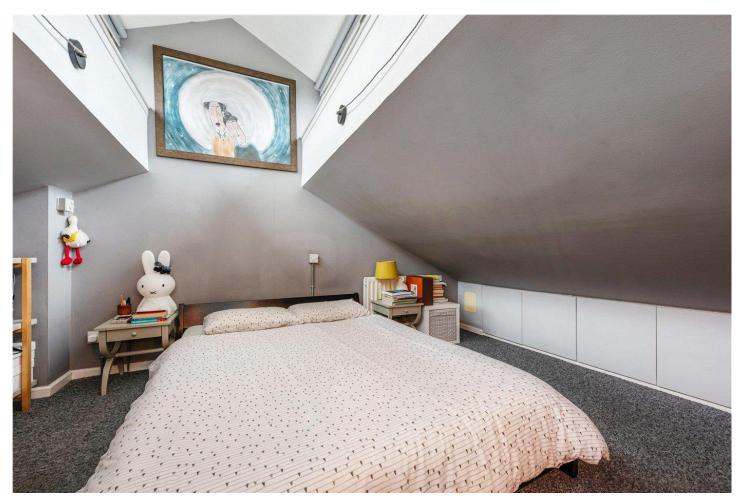

## **DESCRIPTION:**

A stunning one bedroom, ground floor apartment located in the sought-after Indigo Mews, N16. Spanning an impressive 775 sq ft, this contemporary residence offers a perfect blend of period features and modern living split across two floors.

The spacious open-plan living area is tastefully presented with exposed beams and high ceilings. Designed to maximise natural lighting, the large south-westerly facing windows span the length of the apartment. The main area seamlessly flows into a sleek and modern kitchen fitted with high-quality appliances and ample space for storage. A family bathroom also sits on the ground floor with a bath and overhead shower. Keeping with the theme, industrial style stairs lead to the upper mezzanine, hosting a generously sized and uniquely style bedroom.