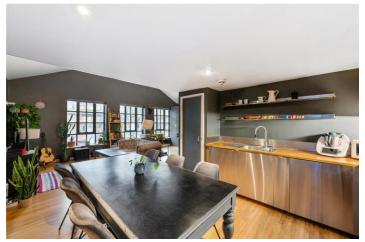

The spacious open-plan living area is tastefully presented with exposed beams and high ceilings. Designed to maximise natural lighting, the large south-westerly facing windows span the length of the apartment. The main area seamlessly flows into a sleek and modern kitchen fitted with high-quality appliances and ample space for storage. A family bathroom also sits on the ground floor with a bath and overhead shower. Keeping with the theme, industrial style stairs lead to the upper mezzanine, hosting a generously sized and uniquely style bedroom.