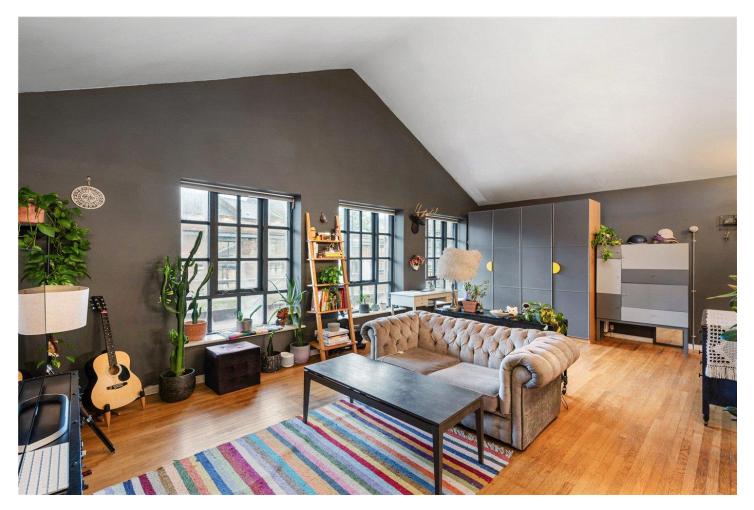

The spacious open-plan living area is tastefully presented with exposed beams and high ceilings. Designed to maximise natural lighting, the large south-westerly facing windows span the length of the apartment. The main area seamlessly flows into a sleek and modern kitchen fitted with high-quality appliances and ample space for storage. A family bathroom also sits on the ground floor with a bath and overhead shower. Keeping with the theme, industrial style stairs lead to the upper mezzanine, hosting a generously sized and uniquely style bedroom.