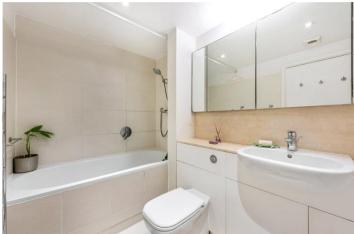

The spacious open-plan living area is tastefully presented with exposed beams and high ceilings. Designed to maximise natural lighting, the large south-westerly facing windows span the length of the apartment. The main area seamlessly flows into a sleek and modern kitchen fitted with high-quality appliances and ample space for storage. A family bathroom also sits on the ground floor with a bath and overhead shower. Keeping with the theme, industrial style stairs lead to the upper mezzanine, hosting a generously sized and uniquely style bedroom.