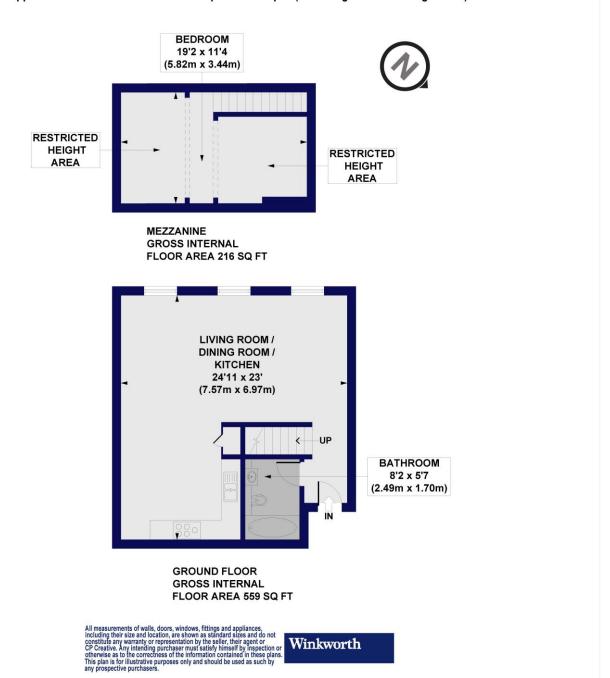

## Indigo Mews, Carysfort Road, N16

Approx. Gross Internal Floor Area 775 sq. ft / 71.96 sq. m (Including Restricted Height Area) Approx. Gross Internal Floor Area 605 sq. ft / 56.25 sq. m (Excluding Restricted Height Area)

This floorplan is for illustration purposes only and is not to scale. The position and size of doors, windows, appliances and other features are approximate.

Winkworth Highbury | 020 7989 7000 | highbury@winkworth.co.uk