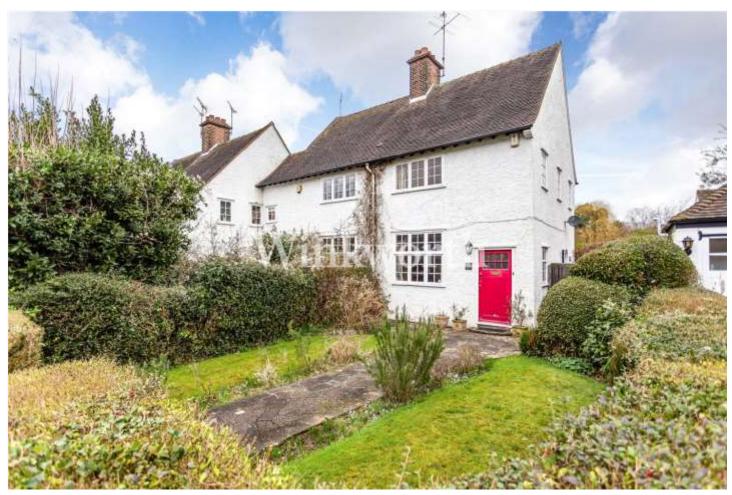

## **DESCRIPTION:**

An attractive 2 bedroom semi-detached cottage on this much desired South Side of Hampstead Garden Suburb. Oakwood Road is a quiet residential street located off Northway and is within close proximity of local shopping facilities both at the Market Place and Temple Fortune.

The cottage is also directly across from Northway Gardens, which features a playground, tennis courts, and extensive woodland areas. Additionally, the area offers ample recreational spaces and leisure facilities. The cottage is well-positioned within the catchment areas for Brookland Junior School and Hampstead Garden Suburb Infant & Junior School, and it is just a short walk to Henrietta Barnett School.

In addition to the living room on the ground floor there is a spacious eat in kitchen. On the 1st floor are 2 bedrooms and a family bathroom with underfloor heating and built in waterproof TV. The house has both pretty front and rear gardens and is offered in reasonable condition.