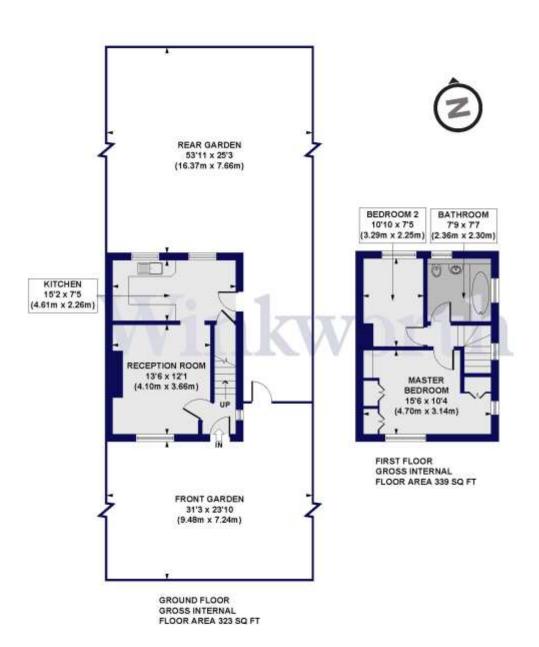

## Oakwood Road, NW11 Approx. Gross Internal Floor Area 662 sq. ft / 61.54 sq. m

All measurements of walls, doors, windows, fittings and appliances, including their size and location, are shown as standard sizes and do not constitute any warranty or representation by the seller, their agent or CP Creative. Any intending purchaser must satisfy brinself by inspection or otherwise as to the correctness of the information contained in these plans.