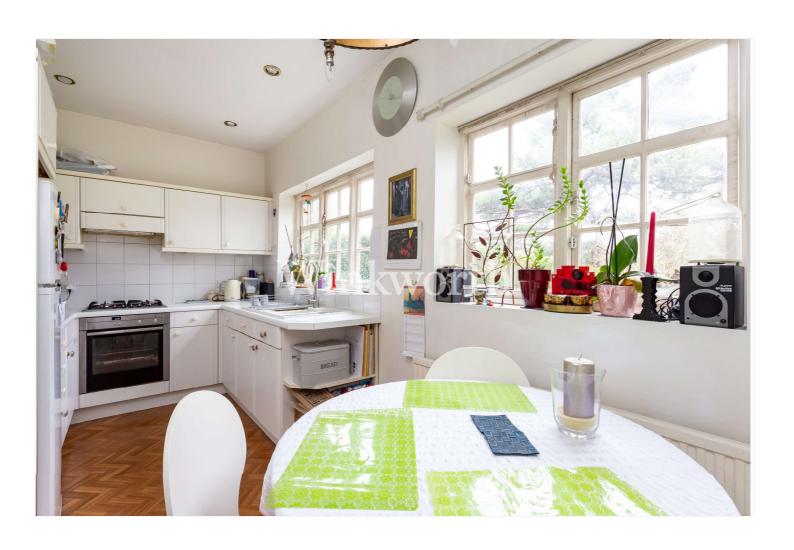

In addition to the living room on the ground floor there is a spacious eat in kitchen. On the 1st floor are 2 bedrooms and a family bathroom with underfloor heating and built in waterproof TV. The house has both pretty front and rear gardens and is offered in reasonable condition.