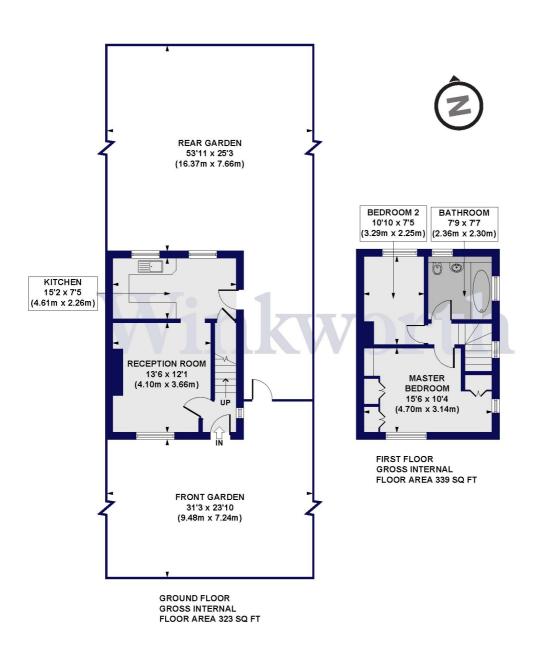

## Oakwood Road, NW11 Approx. Gross Internal Floor Area 662 sq. ft / 61.54 sq. m

All measurements of walls, doors, windows, fittings and appliances, including their size and location, are shown as standard sizes and do not constitute any warranty or representation by the seller, their agent or CP Creative. Any intending purchaser must satisfy himself by inspection or otherwise as to the correctness of the information contained in these plans.