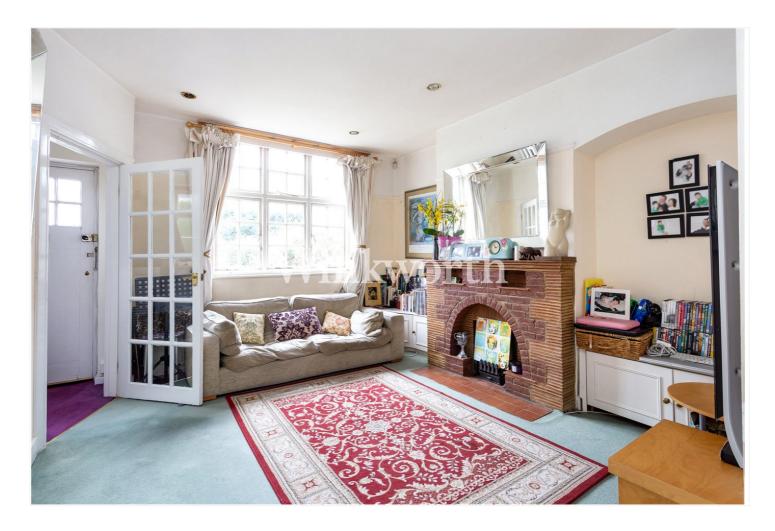

In addition to the living room on the ground floor there is a spacious eat in kitchen. On the 1st floor are 2 bedrooms and a family bathroom with underfloor heating and built in waterproof TV. The house has both pretty front and rear gardens and is offered in reasonable condition.