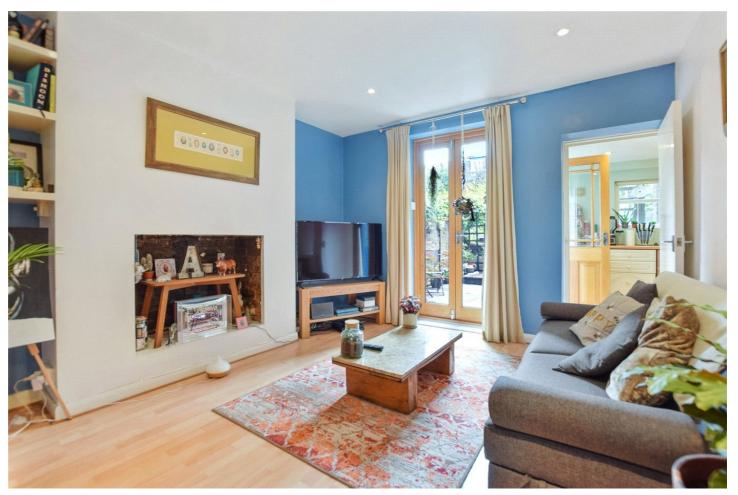

## **DESCRIPTION:**

The fantastic lower ground floor flat offers a private entrance, large bedroom with built in wardrobes, a modern bathroom with his/hers sinks and shower over the bath, living room with featured wall with access to fully fitted kitchen to include dishwasher, fridge/freezer/ washing machine and dryer.