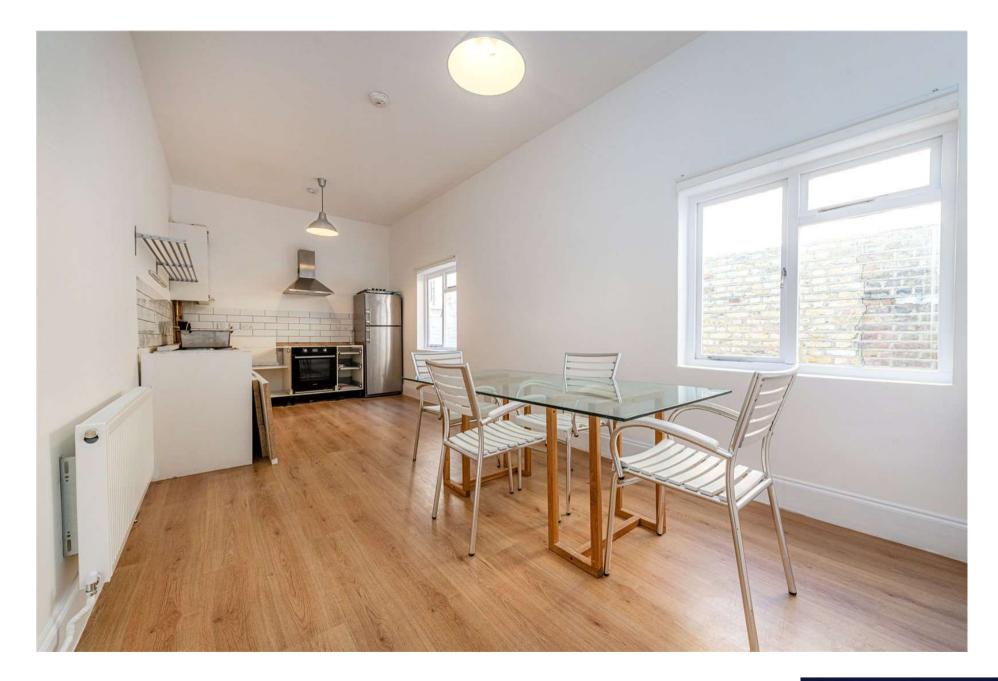

Having benefitted from a recent refurbishment, this property has been tastefully decorated to a high standard and has new solid wood flooring throughout. Comprises a large kitchen dining room, bright reception with high ceilings, modern bathroom and two double bedrooms.