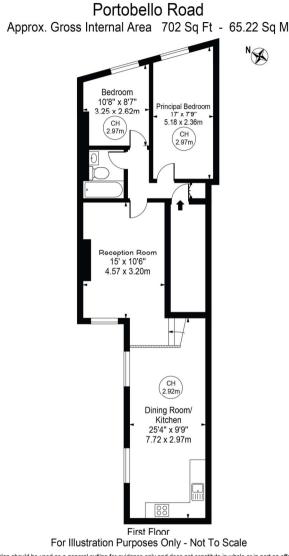

Having benefitted from a recent refurbishment, this property has been tastefully decorated to a high standard and has new solid wood flooring throughout. Comprises a large kitchen dining room, bright reception with high ceilings, modern bathroom and two double bedrooms.

This floor plan should be used as a general outline for guidance only and does not constitute in whole or in part an offer or contract. Any intending purchaser or lessee should satisfy themselves by inspection, searches, enquiries and full survey as to the correctness of each statement. Any areas, measurements or distances quoted are approximate and should not be used to value a property or be the basis of any sale or let. Copyright Morriarti Photography & Design LTD