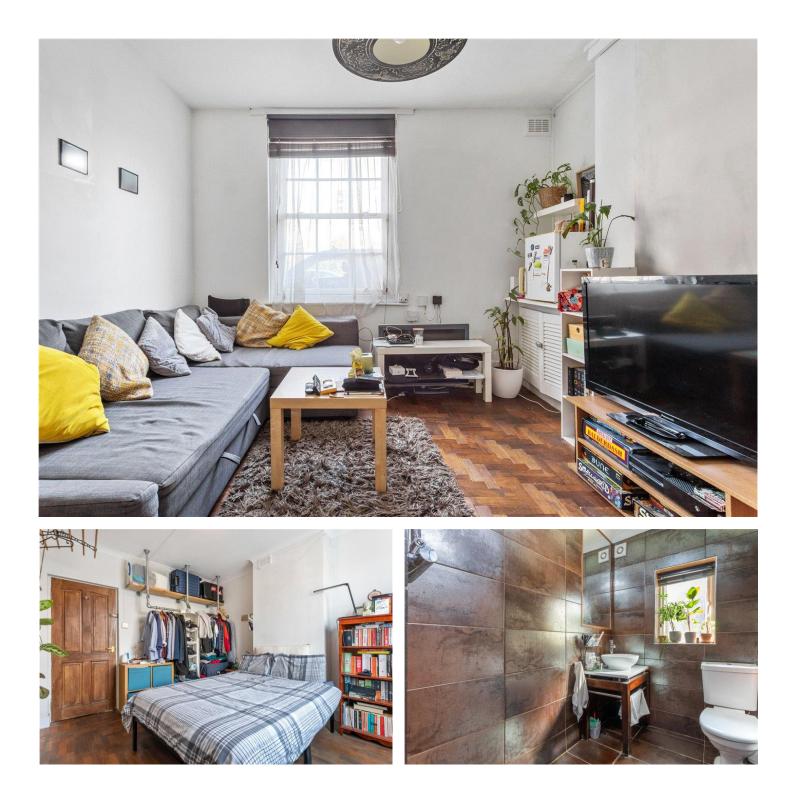

Boasting two generously sized double bedrooms, one of which is currently being used as a living area, this home offers flexibility to suit your needs. The property also comprises of a modern bathroom and a fully equipped kitchen. The open-plan kitchen, living, and dining area is perfect for entertaining or relaxing, with a seamless flow to the large private deck and garden.