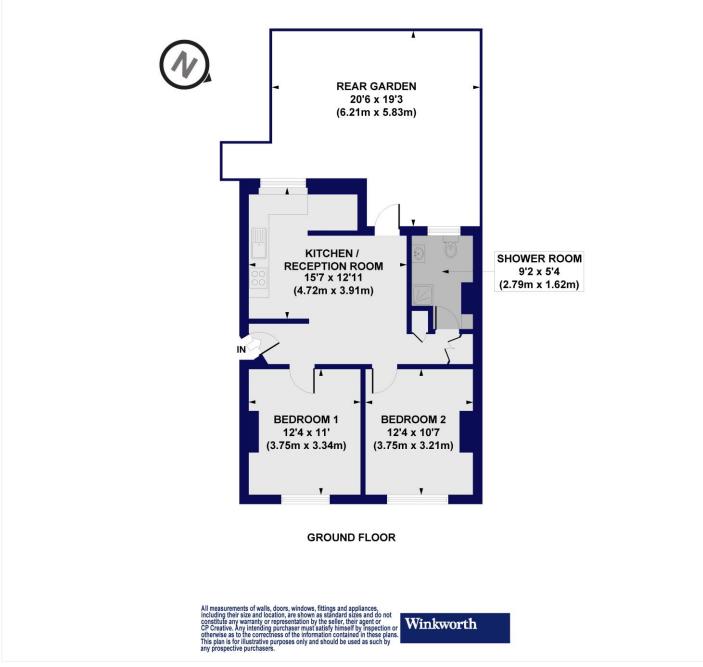

### **DESCRIPTION:**

This charming two-bedroom ground-floor flat is set within a beautifully maintained mansion block dating back to the early 1900s. With 604 sqft of thoughtfully designed space, this property combines both character and modern living.

Boasting two generously sized double bedrooms, one of which is currently being used as a living area, this home offers flexibility to suit your needs. The property also comprises of a modern bathroom and a fully equipped kitchen. The open-plan kitchen, living, and dining area is perfect for entertaining or relaxing, with a seamless flow to the large private deck and garden.

#### Coburg Dwellings, Hardinge Street, E1 Approx. Gross Internal Floor Area 604 sq. ft / 56.14 sq. m

This floorplan is for illustration purposes only and is not to scale. The position and size of doors, windows, appliances and other features are approximate.