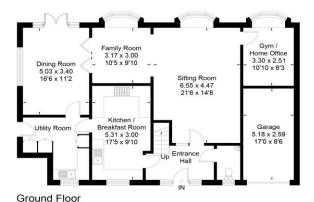

The accommodation comprises a large reception hall, a generous living room, adjoining dining room, fitted kitchen and utility room. There are FOUR BEDROOMS with en-suite to the master and a family bathroom.

#### **DIRECTIONS**

What3words///fries.labels.insist

Bedroom 2 3.76 x 3.40 124 x 112 Bedroom 3 3.40 x 3.10 Landing

First Floor