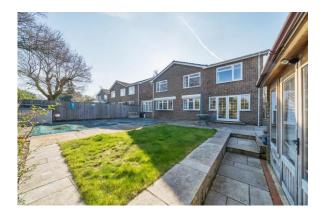

The property benefits from a well maintained rear garden which has both lawn and patio areas, a 24ft swimming pool and a fully insulated outside home office which includes power, light and data cabling from the house.