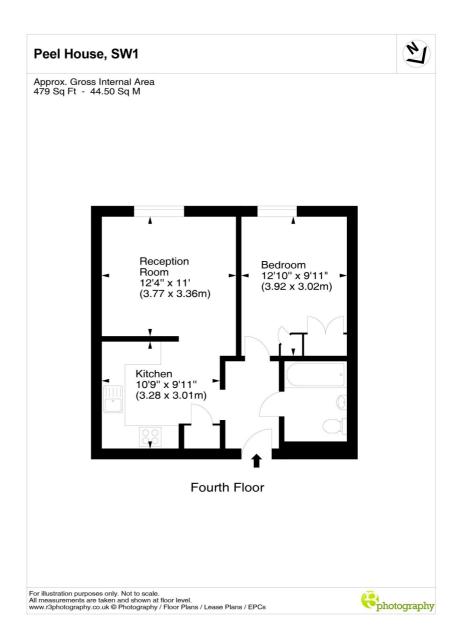

## **REGENCY STREET, SW1P**

£499,950 LEASEHOLD

Accommodation comprises a spacious reception with room to dine and entertain, a modern kitchen, generous double bedroom with built-in storage and a smart family bathroom.