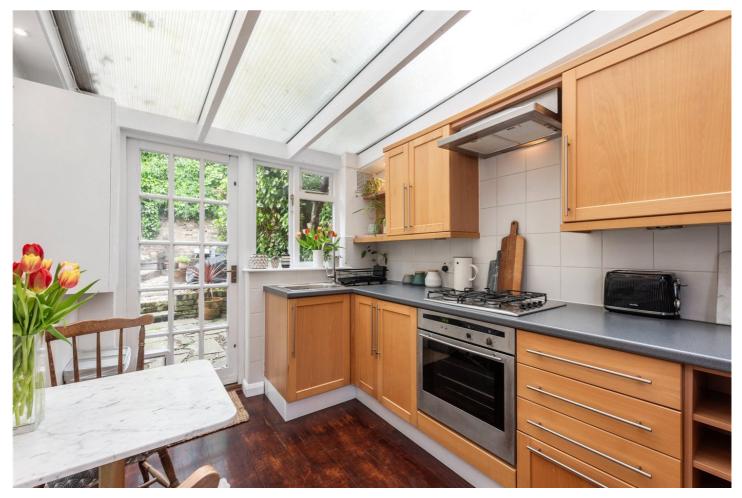

## **DESCRIPTION:**

A spacious, one double bedroom apartment positioned on the ground floor of this handsome Victorian building in Highbury, N5. Standing close to 700 sqft, the property offers good sized rooms throughout and the potential to extend STPP. Accommodation comprises of a well-designed open plan living room/kitchen opening out to the most sensational, 30 ft private, west facing garden cleverly landscaped creating the perfect entertaining space. The larger than average double bedroom is set at the front of the building and futures built in wardrobes, while the property is completed with a modern family bathroom.