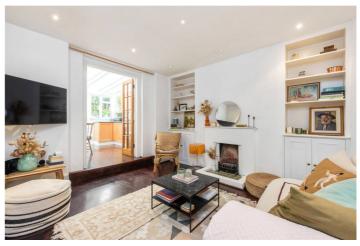

## **DESCRIPTION:**

A spacious, one double bedroom apartment positioned on the ground floor of this handsome Victorian building in Highbury, N5. Standing close to 700 sqft, the property offers good sized rooms throughout and the potential to extend STPP. Accommodation comprises of a well-designed open plan living room/kitchen opening out to the most sensational, 30 ft private, west facing garden cleverly landscaped creating the perfect entertaining space. The larger than average double bedroom is set at the front of the building and futures built in wardrobes, while the property is completed with a modern family bathroom.