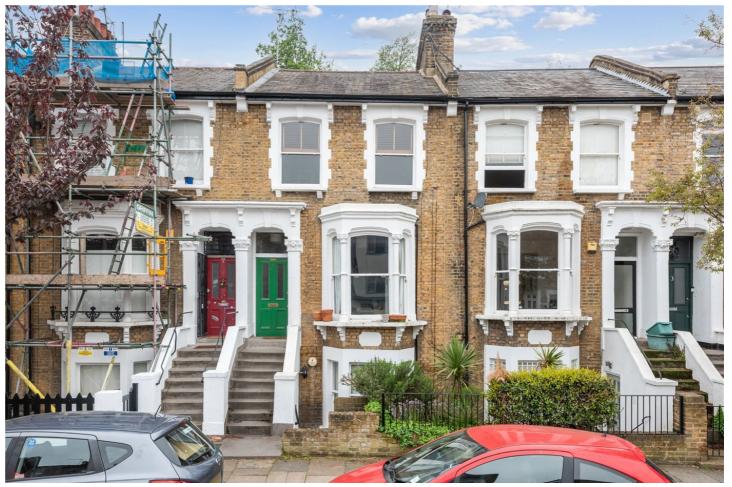

LECONFIELD ROAD, LONDON, N5 **£575,000** LEASEHOLD

A BEAUTIFULLY PRESENTED ONE BEDROOM APARTMENT WITH A PRIVATE, LANDSCAPED GARDEN IN HIGHBURY, N5.

Highbury | 0207 989 7000 | highbury@winkworth.co.uk

Winkworth

## **DESCRIPTION:**

A spacious, one double bedroom apartment positioned on the ground floor of this handsome Victorian building in Highbury, N5. Standing close to 700 sqft, the property offers good sized rooms throughout and the potential to extend STPP. Accommodation comprises of a well-designed open plan living room/kitchen opening out to the most sensational, 30 ft private, west facing garden cleverly landscaped creating the perfect entertaining space. The larger than average double bedroom is set at the front of the building and futures built in wardrobes, while the property is completed with a modern family bathroom.

Leconfield Road is located within a short distance of the open green spaces of Highbury Fields and the prestigious Highbury Barn. Clissold Park is found at the end of Petherton Road, with a lido, small zoo and playground it has something for everyone. It is also just moments from the fantastic restaurants, pubs and shops of the vibrant Stoke Newington Church Street. The property is not far from Canonbury Overground, taking you straight into the City, west, east and south London. Highbury and Islington tube (Victoria Line) and Arsenal tube (Piccadilly Line) are both close to the property as are numerous bus routes taking you to the City, London Bridge and Angel.