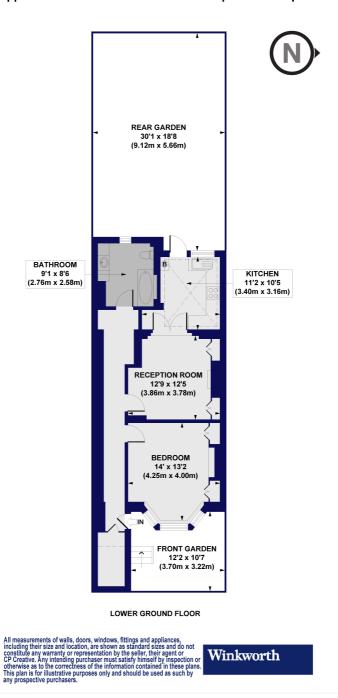

## Leconfield Road, N5 Approx. Gross Internal Floor Area 698 sq. ft / 64.87 sq. m

This floorplan is for illustration purposes only and is not to scale. The position and size of doors, windows, appliances and other features are approximate.