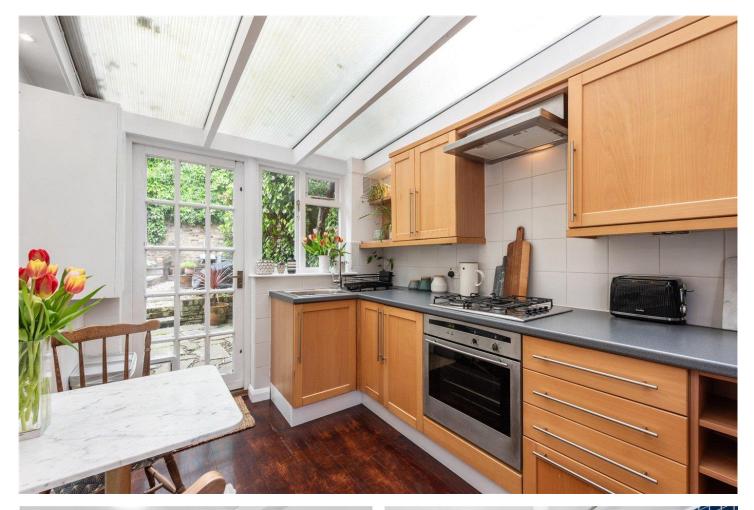

#### **DESCRIPTION:**

A spacious, one double bedroom apartment positioned on the ground floor of this handsome Victorian building in Highbury, N5. Standing close to 700 sqft, the property offers good sized rooms throughout and the potential to extend STPP. Accommodation comprises of a well-designed open plan living room/kitchen opening out to the most sensational, 30 ft private, west facing garden cleverly landscaped creating the perfect entertaining space. The larger than average double bedroom is set at the front of the building and futures built in wardrobes, while the property is completed with a modern family bathroom.