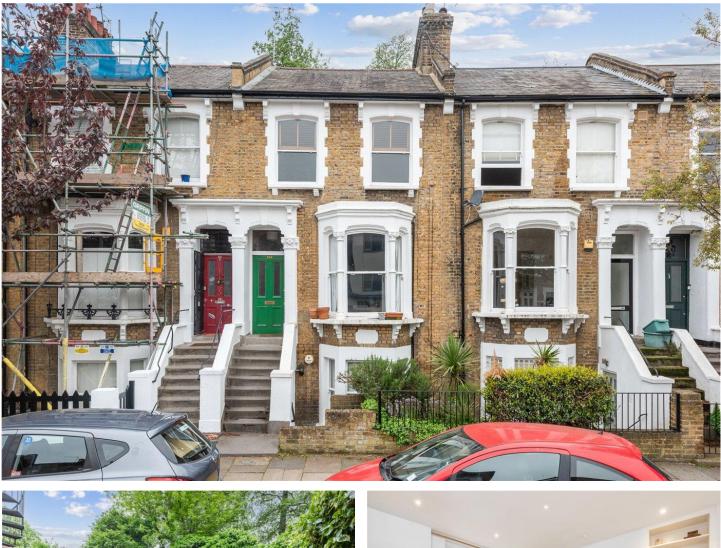

## LECONFIELD ROAD, LONDON, N5 **£600,000 LEASEHOLD A BEAUTIFULLY PRESENTED ONE BEDROOM APARTMENT WITH A PRIVATE, LANDSCAPED GARDEN IN HIGHBURY, N5.**

**Stoke Newington** | | stokenewington@winkworth.co.uk

#### **DESCRIPTION:**

A spacious, one double bedroom apartment positioned on the ground floor of this handsome Victorian building in Highbury, N5. Standing close to 700 sqft, the property offers good sized rooms throughout and the potential to extend STPP. Accommodation comprises of a well-designed open plan living room/kitchen opening out to the most sensational, 30 ft private, west facing garden cleverly landscaped creating the perfect entertaining space. The larger than average double bedroom is set at the front of the building and futures built in wardrobes, while the property is completed with a modern family bathroom.

Leconfield Road is located within a short distance of the open green spaces of Highbury Fields and the prestigious Highbury Barn. Clissold Park is found at the end of Petherton Road, with a lido, small zoo and playground it has something for everyone. It is also just moments from the fantastic restaurants, pubs and shops of the vibrant Stoke Newington Church Street. The property is not far from Canonbury Overground, taking you straight into the City, west, east and south London. Highbury and Islington tube (Victoria Line) and Arsenal tube (Piccadilly Line) are both close to the property as are numerous bus routes taking you to the City, London Bridge and Angel.