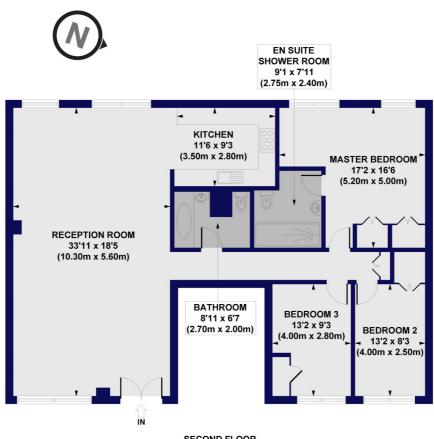

## Chilton Street, E2 Approx. Gross Internal Floor Area 1467 sq. ft / 136.26 sq. m

SECOND FLOOR

All measurements of walls, doors, windows, fittings and appliances, including their size and location, are shown as standard sizes and do not constitute any warranty or representation by the seller, their agent or CP Creative. Any intending purchaser must satisfy himself by inspection or otherwise as to the correctness of the information contained in these plans. This plan is for illustrative purposes only and should be used as such by any prospective purchasers.

Winkworth

This floorplan is for illustration purposes only and is not to scale. The position and size of doors, windows, appliances and other features are approximate.

Shoreditch | 020 7749 7650 | shoreditch@winkworth.co.uk