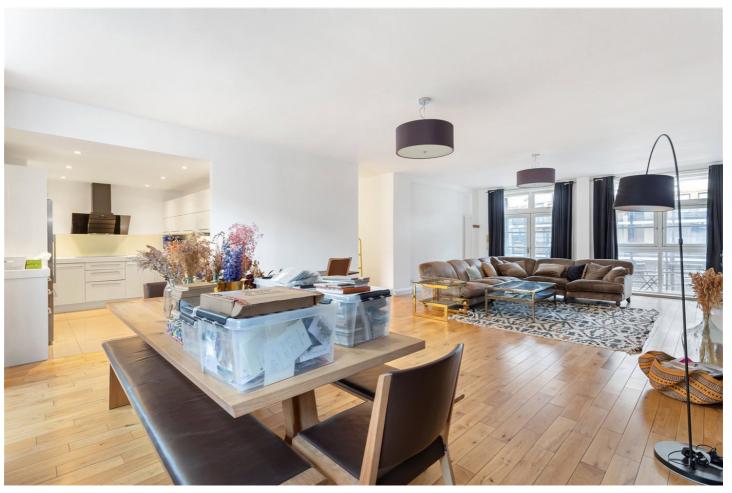

Recently repainted throughout, this immaculate home is chain-free and features a seamless blend of contemporary finishes and practical design.

Located on the desirable Chilton Street, this apartment features a spacious, open plan living and kitchen area that is bathed in natural light from large windows, creating a bright and airy ambiance all day long. The effortless transition between the living space and kitchen sets a welcoming tone, ideal for unwinding or entertaining.