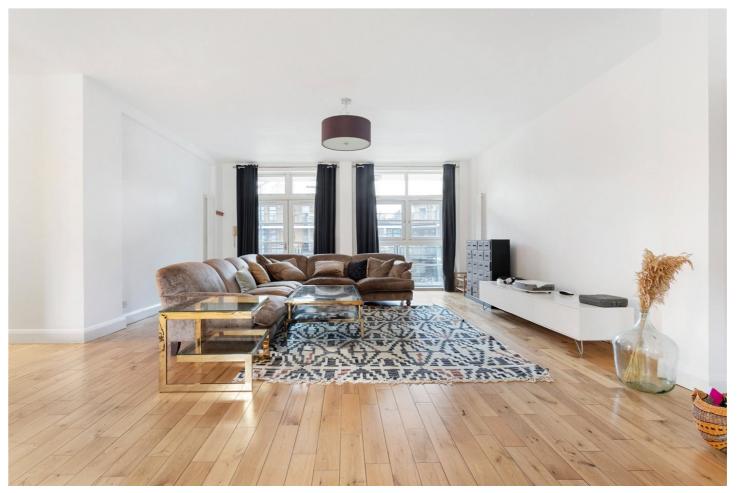

## **DESCRIPTION:**

This beautifully presented 3-bedroom, 2-bathroom apartment offers 1450 sqft of modern living space and is nestled in a highly desirable gated development. With access to iconic landmarks like Spitalfields Market, The Truman Brewery, Brick Lane and Columbia Flower Market, you'll be at the centre of everything Shoreditch has to offer.

Recently repainted throughout, this immaculate home is chain-free and features a seamless blend of contemporary finishes and practical design.

Located on the desirable Chilton Street, this apartment features a spacious, open plan living and kitchen area that is bathed in natural light from large windows, creating a bright and airy ambiance all day long. The effortless transition between the living space and kitchen sets a welcoming tone, ideal for unwinding or entertaining.