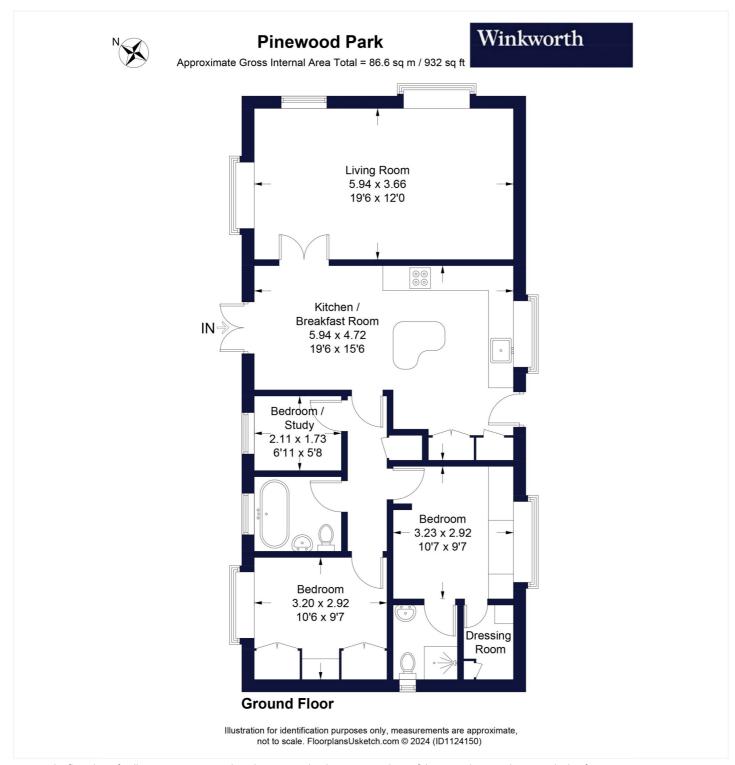

As you make your way into this truly special park home you are greeted into the large kitchen/diner with integrated appliances and plenty of room to remove shoes and coats. To the rear of the property is a double aspect living room with views over the private park land.

As you make your way down the hallway you'll find 3 bedrooms. This includes the master bedroom with walk-in wardrobe and ensuite, a second double bedroom and a third bedroom which could be utilised as a study/hobby room. To round off the accommodation is the family bathroom with luxury roll top bath.

This floorplan is for illustration purposes only and is not to scale. The position and size of doors, windows, appliances and other features are approximate.

Wokingham | 01189 072777 | wokingham@winkworth.co.uk