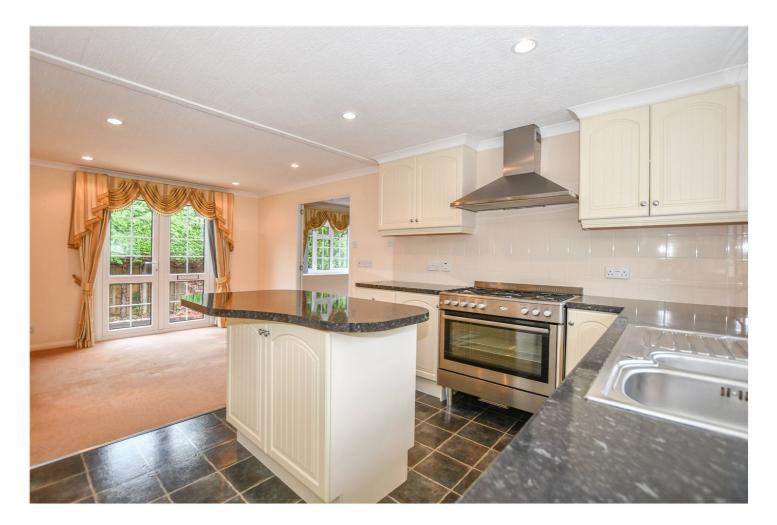

As you make your way into this truly special park home you are greeted into the large kitchen/diner with integrated appliances and plenty of room to remove shoes and coats. To the rear of the property is a double aspect living room with views over the private park land.