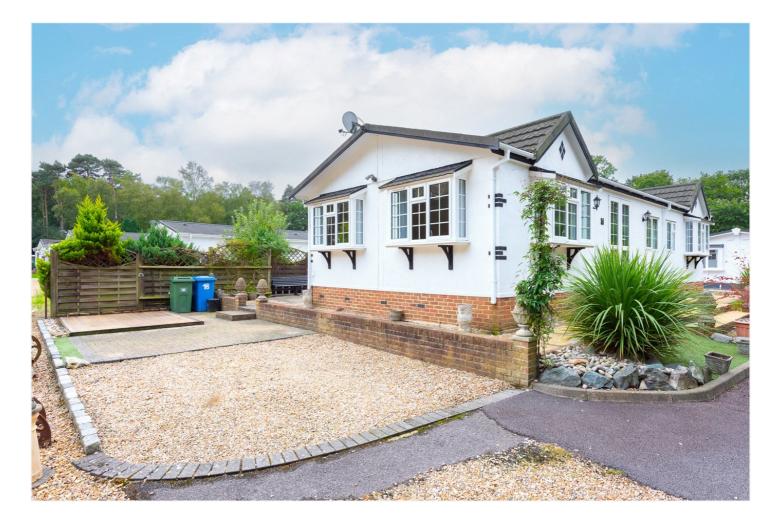

#### **DESCRIPTION:**

Situated on Pinewood Park, a peaceful park home site of just 20 park homes, is this immaculately presented 3 bedroom park home for the over 55's. This 45' x 20' unit is located conveniently between the towns of Wokingham and Crowthorne.

Externally there is a base for a new shed and parking for one car.