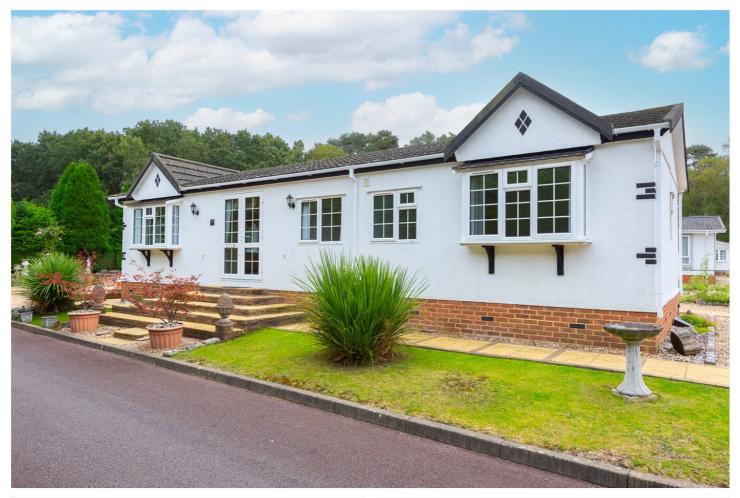

18 PINEWOOD CARAVAN PARK, WOKINGHAM, BERKSHIRE, RG40 3EF **£210,000 to be advised** 

# SITUATED ON PINEWOOD PARK, A PEACEFUL PARK HOME SITE OF JUST 20 PARK HOMES.

#### **DESCRIPTION:**

Situated on Pinewood Park, a peaceful park home site of just 20 park homes, is this immaculately presented 3 bedroom park home for the over 55's. This 45' x 20' unit is located conveniently between the towns of Wokingham and Crowthorne.

Externally there is a base for a new shed and parking for one car.