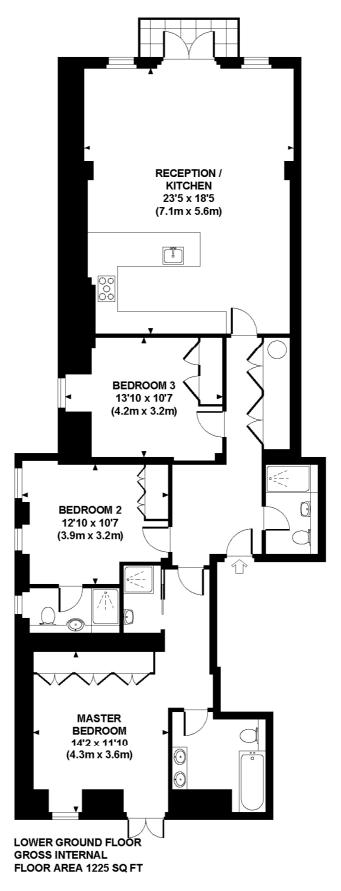

Three Bedrooms | Three Bathrooms | Open Plan Reception/Kitchen | Communal Garden

for every step...

## FLAT A2 LYNDHURST ROAD, NW3

Approximate Gross Internal Area 1225 sq ft / 113.8 sq m

Although every attempt has been made to ensure accuracy, all measurements are approximate. The floor plan's for illustrative purposes only and not to scale. Measured in accordance to RICS standards. DE-PHOTOGRAPHY.NET