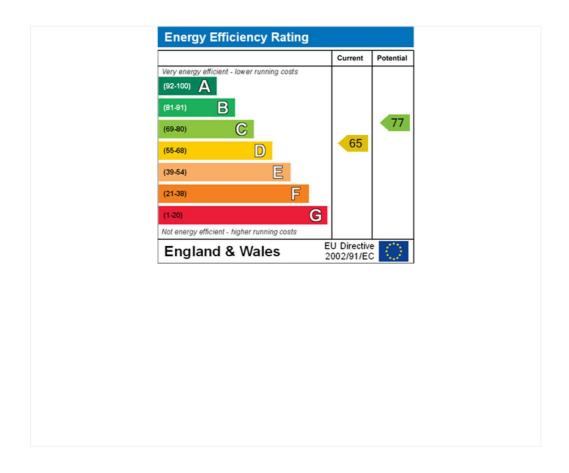

Tenancy Deposit: £8,610.00

Holding Deposit: 1 weeks rent where the rent is up to £50,000 per annum, 2 weeks rent where the rent is over £50,000 per annum

**Council Tax Band:** 

Where no figures are shown, we have been unable to ascertain the information. All figures that are shown were correct at the time of printing.

Where no figures are shown, we have been unable to ascertain the information. All figures that are shown were correct at the time of printing.

while no rigides are shown, we have been manule to decertain the minimization. An ingules that are shown were context at the time of printing.