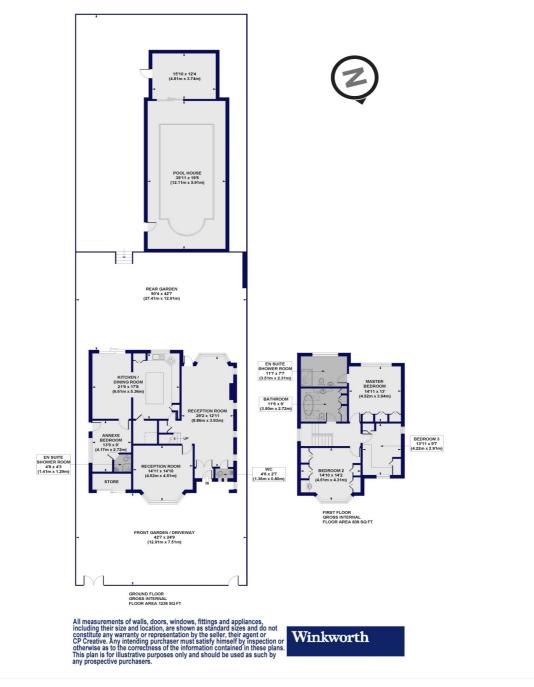

## **Beechwood Avenue**, N3

Approx. Gross Internal Floor Area 3048 sq. ft / 283.16 sq. m (Including Pool House) Approx. Gross Internal Floor Area 2076 sq. ft / 192.86 sq. m (Excluding Pool House)