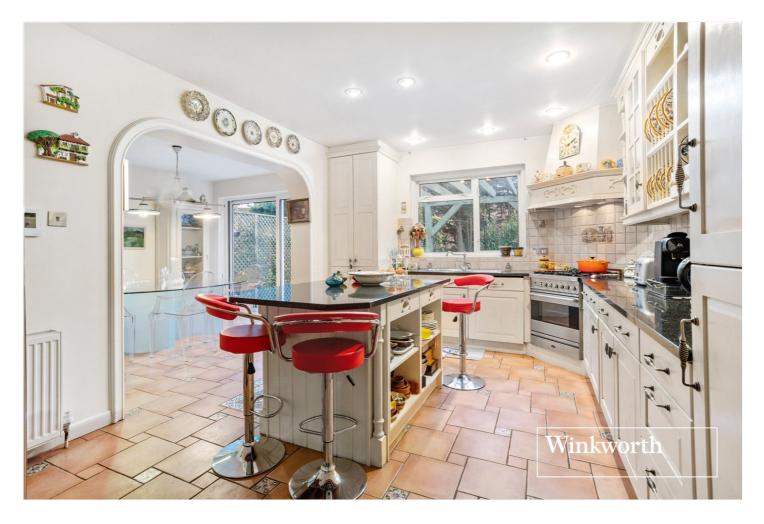

## **DESCRIPTION:**

Set on a prestigious turning off Regents Park Road, within easy access to local amenities, transport links, and recreational parkland, such as Stephens House & Gardens and College Farm, we are pleased to offer this well-presented spacious detached family home. The ground floor comprises of a front reception room, rear reception room, kitchen/dining area, downstairs wc and a separate annexe with an en suite, which could be used as an additional bedroom or study. The first floor consists of three double bedrooms, with a modern en suite and air conditioning to the primary bedroom and a family bathroom, all of which have underfloor heating. This wonderful home also benefits from a South facing rear garden, indoor pool house of circa 1000 sq.ft with a heated swimming pool and jacuzzi with UV purified water system, controlled central heating, alarm system, secure gated parking for several cars and potential to expand further (stpp). An internal viewing is highly recommended.

## AT A GLANCE

- Detached family home
- Two large reception rooms
- Kitchen/Dining room
- Annexe
- Three/Four bedrooms
- Two en suites/Family bathroom
- South facing garden
- Pool House with a heated pool/Jacuzzi