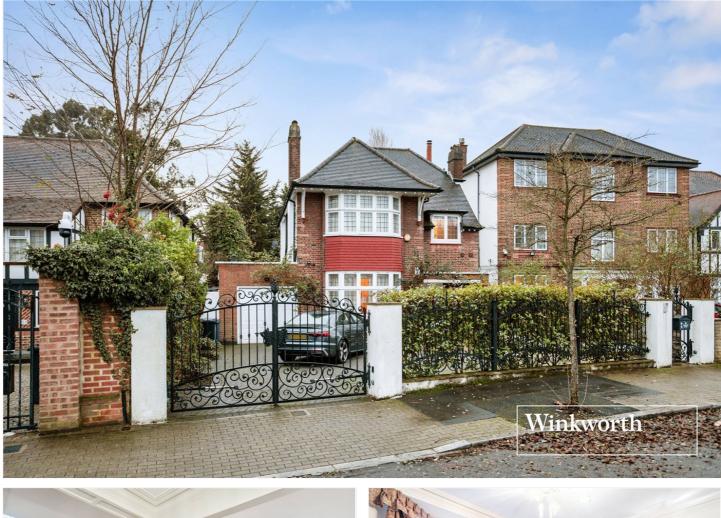

**BEECHWOOD AVENUE, FINCHLEY, LONDON, N3** £1,650,000 FREEHOLD

## A WELL-PRESENTED SPACIOUS DETACHED FAMILY HOME SET IN A PRIME LOCATION

Finchley | 020 8349 3388 | finchley@winkworth.co.uk

## **DESCRIPTION:**

Set on a prestigious turning off Regents Park Road, within easy access to local amenities, transport links, and recreational parkland, such as Stephens House & Gardens and College Farm, we are pleased to offer this well-presented spacious detached family home. The ground floor comprises of a front reception room, rear reception room, kitchen/dining area, downstairs wc and a separate annexe with an en suite, which could be used as an additional bedroom or study. The first floor consists of three double bedrooms, with a modern en suite and air conditioning to the primary bedroom and a family bathroom, all of which have underfloor heating. This wonderful home also benefits from a South facing rear garden, indoor pool house of circa 1000 sq.ft with a heated swimming pool and jacuzzi with UV purified water system, controlled central heating, alarm system, secure gated parking for several cars and potential to expand further (stpp). An internal viewing is highly recommended.