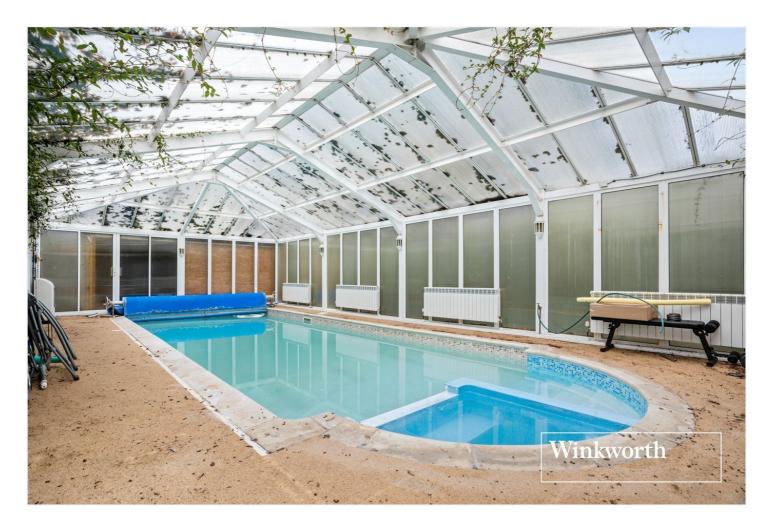

## **DESCRIPTION:**

Set on a prestigious turning off Regents Park Road, within easy access to local amenities, transport links, and recreational parkland, such as Stephens House & Gardens and College Farm, we are pleased to offer this well-presented spacious detached family home. The ground floor comprises of a front reception room, rear reception room, kitchen/dining area, downstairs wc and a separate annexe with an en suite, which could be used as an additional bedroom or study. The first floor consists of three double bedrooms, with a modern en suite and air conditioning to the primary bedroom and a family bathroom, all of which have underfloor heating. This wonderful home also benefits from a South facing rear garden, indoor pool house of circa 1000 sq.ft with a heated swimming pool and jacuzzi with UV purified water system, controlled central heating, alarm system, secure gated parking for several cars and potential to expand further (stpp). An internal viewing is highly recommended.

## AT A GLANCE

- Detached family home
- Two large reception rooms
- Kitchen/Dining room
- Annexe
- Three/Four bedrooms
- Two en suites/Family bathroom
- South facing garden
- Pool House with a heated pool/Jacuzzi