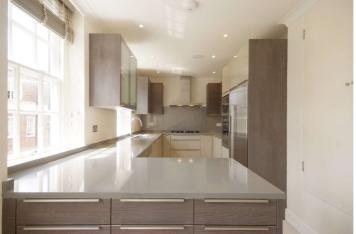

## AVENUE LODGE, ST JOHN'S WOOD, LONDON, NW8 **£1,500 PER WEEK UNFURNISHED**

A beautiful contemporary three bedroom apartment set on the third floor of this portered mansion block, which benefits from first come first served parking and a basement storage unit. Avenue Lodge is well situated for the amenities of St John's Wood and Swiss Cottage.

Three Bedrooms | En-suite Shower Room | Family Bathroom | Double Reception Room | Kitchen/Breakfast Room | First Come, First Served Parking | Porterage

for every step...

Approx. Gross Internal Area 1511 Sq Ft - 140.55 Sq M