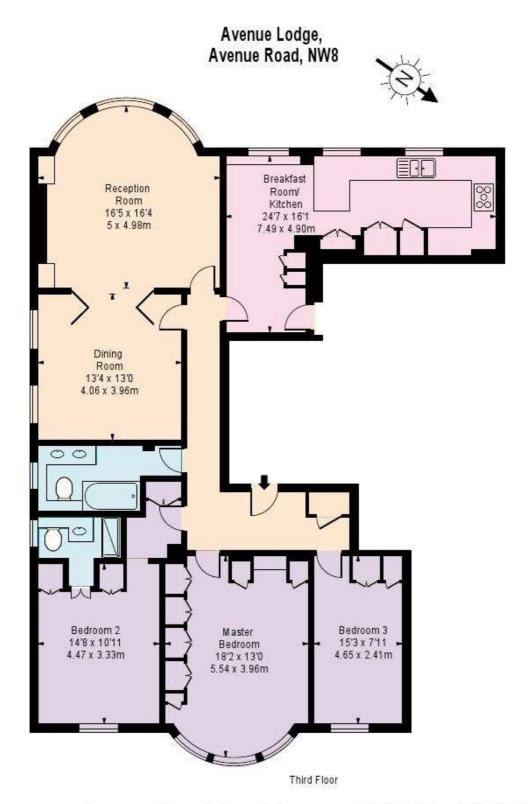

Three Bedrooms | En-suite Shower Room | Family Bathroom | Double Reception Room | Kitchen/Breakfast Room | First Come, First Served Parking | Porterage

for every step...

Approx. Gross Internal Area 1511 Sq Ft - 140.55 Sq M

For Illustration Purposes Only - Not To Scale Floor Plan by www.nogaphotostudio.com Ref: No. 6148

This floor plan should be used as a general outline for guidance only. Any intending purchaser or lessee should satisfy themselves by inspection, searches, enquiries and full survey as to the correctness of each statement. Any areas, measurements or distances quoted are approximate and should not be used to value a property or be the basis of any sale or let: