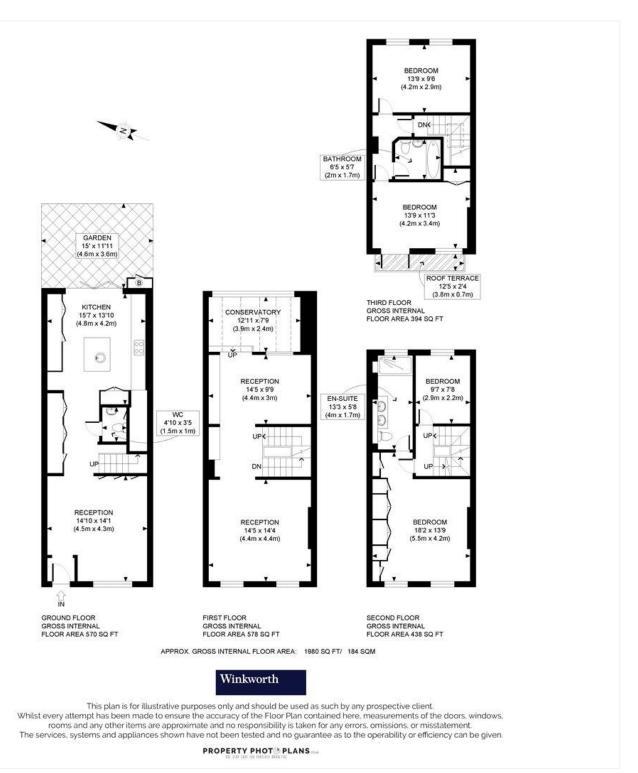

## **DESCRIPTION:**

Extending to 1,980 sq.ft, this four storey family home is situated on one of Notting Hill's most desirable streets in the heart of the Artesian Village and has been thoughtfully designed to provide the perfect balance of entertaining and bedroom space. Extensive living space occupies both the ground and first floors with a wonderful kitchen, dining, reception room on the ground and a more formal reception space on the first floor. The kitchen has been thoughtfully designed around a central island, with plenty of storage and space for appliances. Concertina doors open to the rear garden. On the first floor is a large reception room split in to three zones, a more formal part with a charming marble fireplace and gas fire, a snug television area, and to the rear is a separate playroom/study. On the second floor is the main bedroom suite with a large ensuite bathroom and extensive wardrobes, also on this floor is a further bedroom or study. Two bedrooms and a family bathroom are located on the third floor.

This floorplan is for illustration purposes only and is not to scale. The position and size of doors, windows, appliances and other features are approximate.

Notting Hill Sales | 0207 727 3227 | nottinghill@winkworth.co.uk