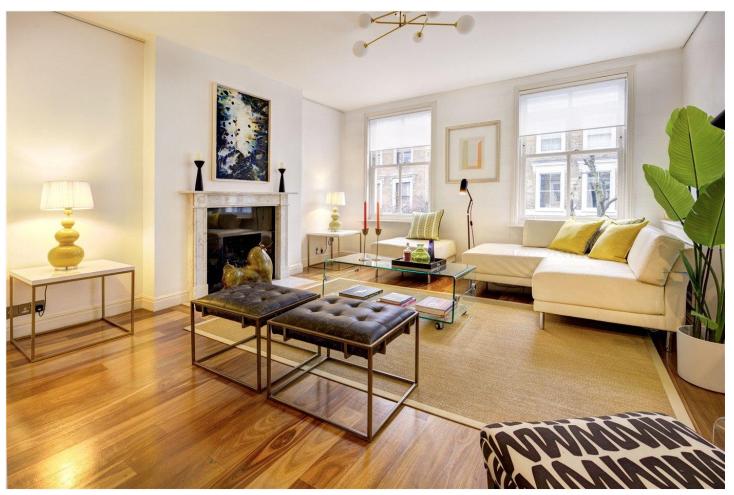

## **DESCRIPTION:**

Extending to 1,980 sq.ft, this four storey family home is situated on one of Notting Hill's most desirable streets in the heart of the Artesian Village and has been thoughtfully designed to provide the perfect balance of entertaining and bedroom space. Extensive living space occupies both the ground and first floors with a wonderful kitchen, dining, reception room on the ground and a more formal reception space on the first floor. The kitchen has been thoughtfully designed around a central island, with plenty of storage and space for appliances. Concertina doors open to the rear garden. On the first floor is a large reception room split in to three zones, a more formal part with a charming marble fireplace and gas fire, a snug television area, and to the rear is a separate playroom/study. On the second floor is the main bedroom suite with a large ensuite bathroom and extensive wardrobes, also on this floor is a further bedroom or study. Two bedrooms and a family bathroom are located on the third floor.