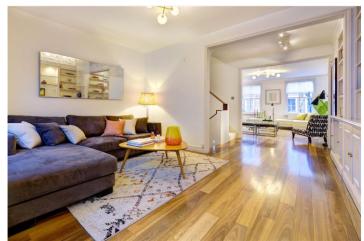

## **DESCRIPTION:**

Extending to 1,980 sq.ft, this four storey family home is situated on one of Notting Hill's most desirable streets in the heart of the Artesian Village and has been thoughtfully designed to provide the perfect balance of entertaining and bedroom space. Extensive living space occupies both the ground and first floors with a wonderful kitchen, dining, reception room on the ground and a more formal reception space on the first floor. The kitchen has been thoughtfully designed around a central island, with plenty of storage and space for appliances. Concertina doors open to the rear garden. On the first floor is a large reception room split in to three zones, a more formal part with a charming marble fireplace and gas fire, a snug television area, and to the rear is a separate playroom/study. On the second floor is the main bedroom suite with a large ensuite bathroom and extensive wardrobes, also on this floor is a further bedroom or study. Two bedrooms and a family bathroom are located on the third floor.