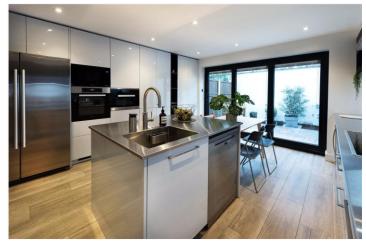

## **DESCRIPTION:**

Extending to 1,980 sq.ft, this four storey family home is situated on one of Notting Hill's most desirable streets in the heart of the Artesian Village and has been thoughtfully designed to provide the perfect balance of entertaining and bedroom space. Extensive living space occupies both the ground and first floors with a wonderful kitchen, dining, reception room on the ground and a more formal reception space on the first floor. The kitchen has been thoughtfully designed around a central island, with plenty of storage and space for appliances. Concertina doors open to the rear garden. On the first floor is a large reception room split in to three zones, a more formal part with a charming marble fireplace and gas fire, a snug television area, and to the rear is a separate playroom/study. On the second floor is the main bedroom suite with a large ensuite bathroom and extensive wardrobes, also on this floor is a further bedroom or study. Two bedrooms and a family bathroom are located on the third floor.