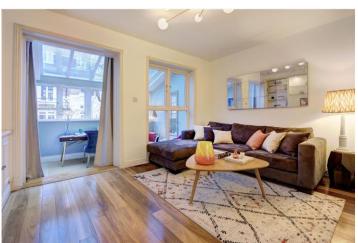

## **DESCRIPTION:**

Extending to 1,980 sq.ft, this four storey family home is situated on one of Notting Hill's most desirable streets in the heart of the Artesian Village and has been thoughtfully designed to provide the perfect balance of entertaining and bedroom space. Extensive living space occupies both the ground and first floors with a wonderful kitchen, dining, reception room on the ground and a more formal reception space on the first floor. The kitchen has been thoughtfully designed around a central island, with plenty of storage and space for appliances. Concertina doors open to the rear garden. On the first floor is a large reception room split in to three zones, a more formal part with a charming marble fireplace and gas fire, a snug television area, and to the rear is a separate playroom/study. On the second floor is the main bedroom suite with a large ensuite bathroom and extensive wardrobes, also on this floor is a further bedroom or study. Two bedrooms and a family bathroom are located on the third floor.