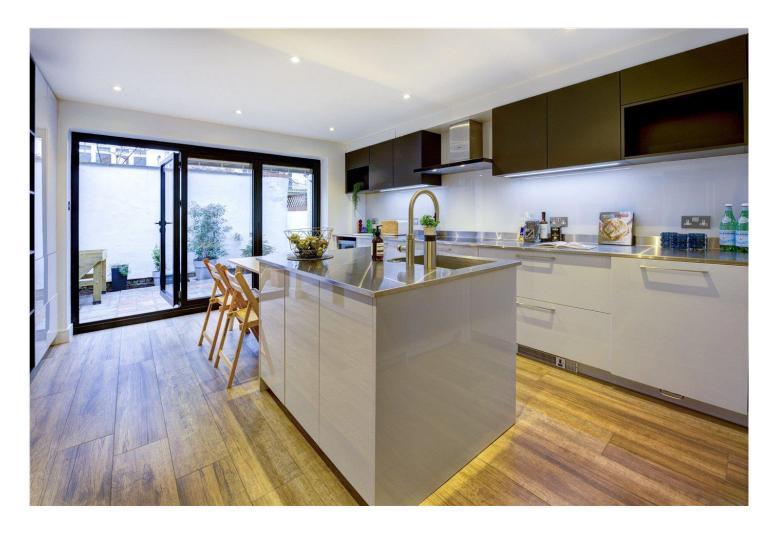

## **DESCRIPTION:**

Extending to 1,980 sq.ft, this four storey family home is situated on one of Notting Hill's most desirable streets in the heart of the Artesian Village and has been thoughtfully designed to provide the perfect balance of entertaining and bedroom space. Extensive living space occupies both the ground and first floors with a wonderful kitchen, dining, reception room on the ground and a more formal reception space on the first floor. The kitchen has been thoughtfully designed around a central island, with plenty of storage and space for appliances. Concertina doors open to the rear garden. On the first floor is a large reception room split in to three zones, a more formal part with a charming marble fireplace and gas fire, a snug television area, and to the rear is a separate playroom/study. On the second floor is the main bedroom suite with a large ensuite bathroom and extensive wardrobes, also on this floor is a further bedroom or study. Two bedrooms and a family bathroom are located on the third floor.