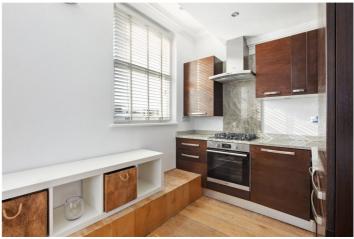

## **DESCRIPTION:**

A bright, two double bedroom period conversion set across the upper floors of this handsome Victorian building. Standing in excess of 670 sqft, the property would make the ideal first-time purchase or investment, given it's proximity to many local amenities and public transport. Accommodation comprises of a spacious, open plan living room/kitchen with ample dining space. Both bedrooms are good sized doubles and feature built in storage, not to mention excellent views across Highbury and neighbouring gardens to the rear. The property is completed with a modern family bathroom and a separate wc.