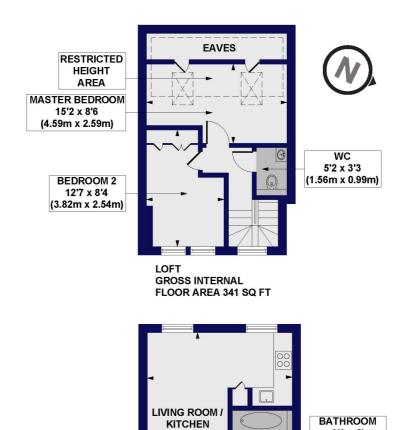

## Blackstock Road, N4

Approx. Gross Internal Floor Area 673 sq. ft / 62.54 sq. m (Including Restricted Height Area & Eaves) Approx. Gross Internal Floor Area 570 sq. ft / 53.00 sq. m (Excluding Restricted Height Area & Eaves)

SECOND FLOOR GROSS INTERNAL FLOOR AREA 333 SQ FT

22'10 x 15'5

(6.94m x 4.69m)

All measurements of walls, doors, windows, fittings and appliances, including their size and location, are shown as standard sizes and do not constitute any warranty or representation by the seller, their agent or CP Creative. Any intending purchaser must satisfy himself by inspection or otherwise as to the correctness of the information contained in these plans. This plan is for illustrative purposes only and should be used as such by any prospective purchasers.

Winkworth

6'6 x 5'

(1.96m x 1.51m)

This floorplan is for illustration purposes only and is not to scale. The position and size of doors, windows, appliances and other features are approximate.

Highbury | 0207 989 7000 | highbury@winkworth.co.uk