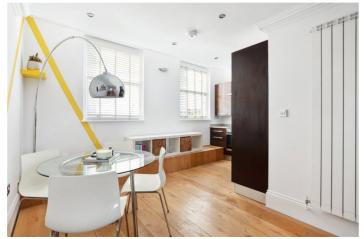

## **DESCRIPTION:**

A bright, two double bedroom period conversion set across the upper floors of this handsome Victorian building. Standing in excess of 670 sqft, the property would make the ideal first-time purchase or investment, given it's proximity to many local amenities and public transport. Accommodation comprises of a spacious, open plan living room/kitchen with ample dining space. Both bedrooms are good sized doubles and feature built in storage, not to mention excellent views across Highbury and neighbouring gardens to the rear. The property is completed with a modern family bathroom and a separate wc.