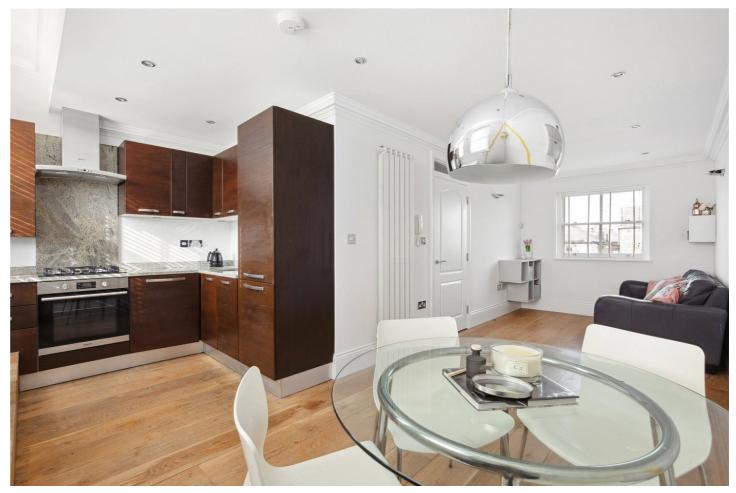

## **DESCRIPTION:**

A bright, two double bedroom period conversion set across the upper floors of this handsome Victorian building. Standing in excess of 670 sqft, the property would make the ideal first-time purchase or investment, given it's proximity to many local amenities and public transport. Accommodation comprises of a spacious, open plan living room/kitchen with ample dining space. Both bedrooms are good sized doubles and feature built in storage, not to mention excellent views across Highbury and neighbouring gardens to the rear. The property is completed with a modern family bathroom and a separate wc.