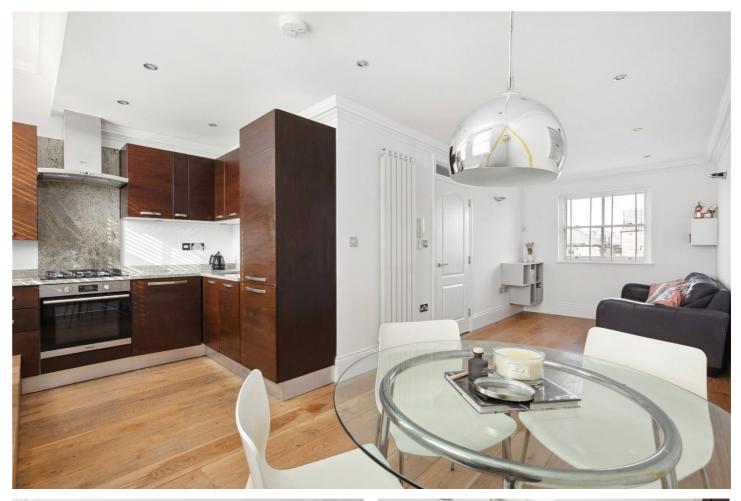

### **DESCRIPTION:**

A bright, two double bedroom period conversion set across the upper floors of this handsome Victorian building. Standing in excess of 670 sqft, the property would make the ideal first-time purchase or investment, given it's proximity to many local amenities and public transport. Accommodation comprises of a spacious, open plan living room/kitchen with ample dining space. Both bedrooms are good sized doubles and feature built in storage, not to mention excelent views across Highbury. The property is completed with a modern family bathroom and a separate wc.