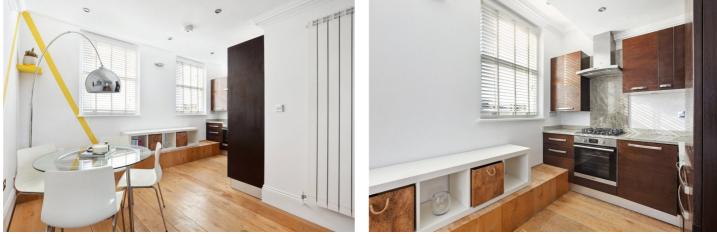

### **DESCRIPTION:**

A bright, two double bedroom period conversion set across the upper floors of this handsome Victorian building. Standing in excess of 670 sqft, the property would make the ideal first-time purchase or investment, given it's proximity to many local amenities and public transport. Accommodation comprises of a spacious, open plan living room/kitchen with ample dining space. Both bedrooms are good sized doubles and feature built in storage, not to mention excelent views across Highbury. The property is completed with a modern family bathroom and a separate wc.