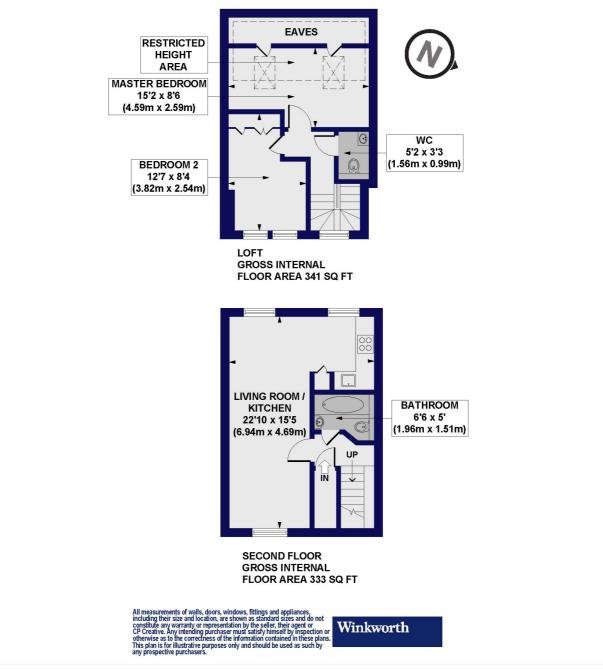

#### **Blackstock Road, N4**

Approx. Gross Internal Floor Area 673 sq. ft / 62.54 sq. m (Including Restricted Height Area & Eaves) Approx. Gross Internal Floor Area 570 sq. ft / 53.00 sq. m (Excluding Restricted Height Area & Eaves)

This floorplan is for illustration purposes only and is not to scale. The position and size of doors, windows, appliances and other features are approximate.

Highbury | 0207 989 7000 | highbury@winkworth.co.uk