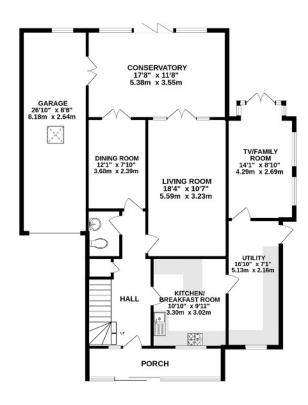

#### **CARSHALTON ROAD**

BANSTEAD, SURREY, SM7

This deceptively spacious house offers truly flexible accommodation and the ground floor comprises; double glazed porch, generous entrance hall, modern fitted kitchen with integrated appliances and breakfast bar, adjacent utility room, TV/family room, separate living room, dining room, large modern conservatory and downstairs cloakroom.

### AT A GLANCE...

- Double Glazed Porch
- Entrance Hall
- Downstairs WC
- Living Room 18'4" x 10'7" (5.59m x 3.23m)
- Dining Room 12'1" x 7'10" (3.68m x 2.39m)
- Kitchen/Breakfast Room 10'10" x 9'11" (3.30m x 3.02m)
- Utility Room 16'10" x 7'1" (5.13m x 2.16m)
- TV/Family Room 14'1" x 8'10" (4.29m x 2.69m)
- Conservatory 17'8" x 11'8" (5.38m x 3.55m)
- Bedroom 1- 12'7" x 11'5" (3.84m x 3.48m)
- Shower Room
- Bedroom 2 11'5" x 10'11" (3.48m x 3.33m)
- Bedroom 3 11'5" x 10'8" (3.48m x 3.25m)
- Bedroom 4 8'8" x 7'2" (2.64m x 2.18m)
- Family Bathroom 8'4" x 7'2" (2.54m x 2.18m)
- Gym/Garden Room 32'2" x 17'6" (9.80m x 5.34m)
- Garage 26'10" x 8'8" (8.17m x 2.64m)
- Rear Garden 140' (42.67m) approximately

#### Carshalton Road, Banstead

INTERNAL FLOOR AREA (APPROX.) 1970 sq ft/ 183.0 sq m. OUTBUILDING (GYM) 560 sq ft/ 52 sq m Garden extends to 140' (42.67m) approximately

**GROUND FLOOR** 

FIRST FLOOR

Whilst every attempt has been made to ensure the accuracy of this floor plan, measurement of doors, windows, rooms and any other items are approximate and no responsibility is taken for any error, omission or mis-statement. Made with Metropix © 2024.