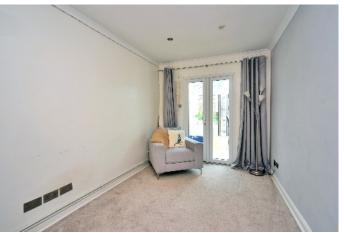

The upstairs provides three double bedrooms, a modern family bathroom with separate walk-in shower, a single bedroom and an additional shower room.

Outside, the block paved front forecourt allows parking for several cars, as well as access to the garage which is 26 feet in length. The impressive rear garden is approximately 140 feet, with large lawned area, patio, a raised decked seating area, with garden sheds and a greenhouse.

### AT A GLANCE...

- Double Glazed Porch
- Entrance Hall
- Downstairs WC
- Living Room 18'4" x 10'7" (5.59m x 3.23m)
- Dining Room 12'1" x 7'10" (3.68m x 2.39m)
- Kitchen/Breakfast Room 10'10" x 9'11" (3.30m x 3.02m)
- Utility Room 16'10" x 7'1" (5.13m x 2.16m)
- TV/Family Room 14'1" x 8'10" (4.29m x 2.69m)
- Conservatory 17'8" x 11'8" (5.38m x 3.55m)
- Bedroom 1- 12'7" x 11'5" (3.84m x 3.48m)
- Shower Room
- Bedroom 2 11'5" x 10'11" (3.48m x 3.33m)
- Bedroom 3 11'5" x 10'8" (3.48m x 3.25m)
- Bedroom 4 8'8" x 7'2" (2.64m x 2.18m)
- Family Bathroom 8'4" x 7'2" (2.54m x 2.18m)
- Gym/Garden Room 32'2" x 17'6" (9.80m x 5.34m)
- Garage 26'10" x 8'8" (8.17m x 2.64m)
- Rear Garden 140' (42.67m) approximately