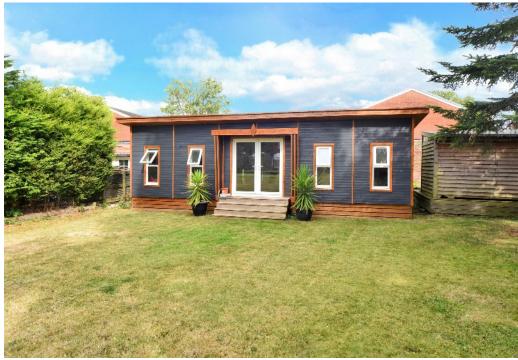

In addition, there is a fabulous garden room with power lighting and heating, which measures approximately 32'2" currently used as a gym but offers multiple uses.

All in all this detached house with its' fabulous garden makes an ideal family home.

### AT A GLANCE...

- Double Glazed Porch
- Entrance Hall
- Downstairs WC
- Living Room 18'4" x 10'7" (5.59m x 3.23m)
- Dining Room 12'1" x 7'10" (3.68m x 2.39m)
- Kitchen/Breakfast Room 10'10" x 9'11" (3.30m x 3.02m)
- Utility Room 16'10" x 7'1" (5.13m x 2.16m)
- TV/Family Room 14'1" x 8'10" (4.29m x 2.69m)
- Conservatory 17'8" x 11'8" (5.38m x 3.55m)
- Bedroom 1- 12'7" x 11'5" (3.84m x 3.48m)
- Shower Room
- Bedroom 2 11'5" x 10'11" (3.48m x 3.33m)
- Bedroom 3 11'5" x 10'8" (3.48m x 3.25m)
- Bedroom 4 8'8" x 7'2" (2.64m x 2.18m)
- Family Bathroom 8'4" x 7'2" (2.54m x 2.18m)
- Gym/Garden Room 32'2" x 17'6" (9.80m x 5.34m)
- Garage 26'10" x 8'8" (8.17m x 2.64m)
- Rear Garden 140' (42.67m) approximately