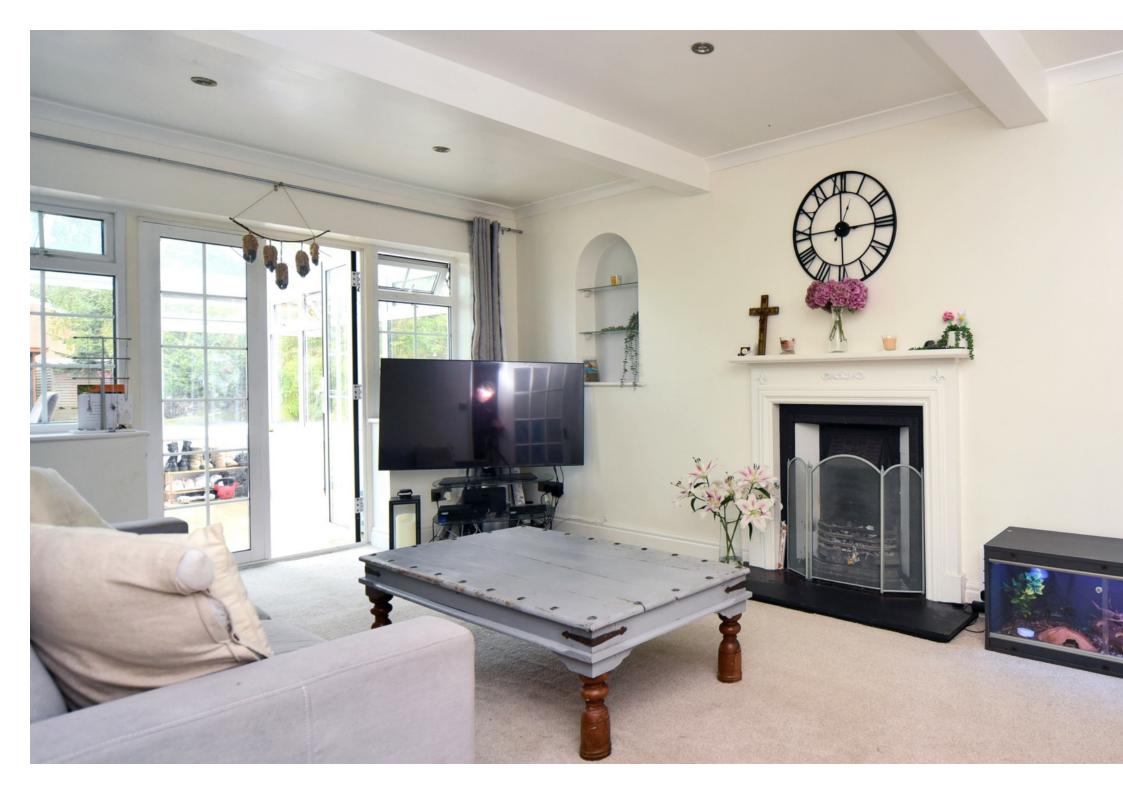

#### **CARSHALTON ROAD**

BANSTEAD, SURREY, SM7

This deceptively spacious house offers truly flexible accommodation and the ground floor comprises; double glazed porch, generous entrance hall, modern fitted kitchen with integrated appliances and breakfast bar, adjacent utility room, TV/family room, separate living room, dining room, large modern conservatory and downstairs cloakroom.

### AT A GLANCE...

- Double Glazed Porch
- Entrance Hall
- Downstairs WC
- Living Room 18'4" x 10'7" (5.59m x 3.23m)
- Dining Room 12'1" x 7'10" (3.68m x 2.39m)
- Kitchen/Breakfast Room 10'10" x 9'11" (3.30m x 3.02m)
- Utility Room 16'10" x 7'1" (5.13m x 2.16m)
- TV/Family Room 14'1" x 8'10" (4.29m x 2.69m)
- Conservatory 17'8" x 11'8" (5.38m x 3.55m)
- Bedroom 1- 12'7" x 11'5" (3.84m x 3.48m)
- Shower Room
- Bedroom 2 11'5" x 10'11" (3.48m x 3.33m)
- Bedroom 3 11'5" x 10'8" (3.48m x 3.25m)
- Bedroom 4 8'8" x 7'2" (2.64m x 2.18m)
- Family Bathroom 8'4" x 7'2" (2.54m x 2.18m)
- Gym/Garden Room 32'2" x 17'6" (9.80m x 5.34m)
- Garage 26'10" x 8'8" (8.17m x 2.64m)
- Rear Garden 140' (42.67m) approximately