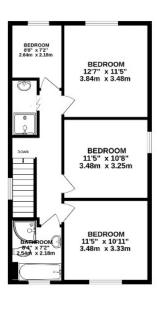

The upstairs provides three double bedrooms, a modern family bathroom with separate walk-in shower, a single bedroom and an additional shower room.

Outside, the block paved front forecourt allows parking for several cars, as well as access to the garage which is 26 feet in length. The impressive rear garden is approximately 140 feet, with large lawned area, patio, a raised decked seating area, with garden sheds and a greenhouse.

### AT A GLANCE...

- Double Glazed Porch
- Entrance Hall
- Downstairs WC
- Living Room 18'4" x 10'7" (5.59m x 3.23m)
- Dining Room 12'1" x 7'10" (3.68m x 2.39m)
- Kitchen/Breakfast Room 10'10" x 9'11" (3.30m x 3.02m)
- Utility Room 16'10" x 7'1" (5.13m x 2.16m)
- TV/Family Room 14'1" x 8'10" (4.29m x 2.69m)
- Conservatory 17'8" x 11'8" (5.38m x 3.55m)
- Bedroom 1- 12'7" x 11'5" (3.84m x 3.48m)
- Shower Room
- Bedroom 2 11'5" x 10'11" (3.48m x 3.33m)
- Bedroom 3 11'5" x 10'8" (3.48m x 3.25m)
- Bedroom 4 8'8" x 7'2" (2.64m x 2.18m)
- Family Bathroom 8'4" x 7'2" (2.54m x 2.18m)
- Gym/Garden Room 32'2" x 17'6" (9.80m x 5.34m)
- Garage 26'10" x 8'8" (8.17m x 2.64m)
- Rear Garden 140' (42.67m) approximately

#### Carshalton Road, Banstead

INTERNAL FLOOR AREA (APPROX.) 1970 sq ft/ 183.0 sq m. OUTBUILDING (GYM) 560 sq ft/ 52 sq m Garden extends to 140' (42.67m) approximately

**GROUND FLOOR** 

FIRST FLOOR

Whilst every attempt has been made to ensure the accuracy of this floor plan, measurement of doors, windows, rooms and any other items are approximate and no responsibility is taken for any error, omission or mis-statement. Made with Metropix © 2024.