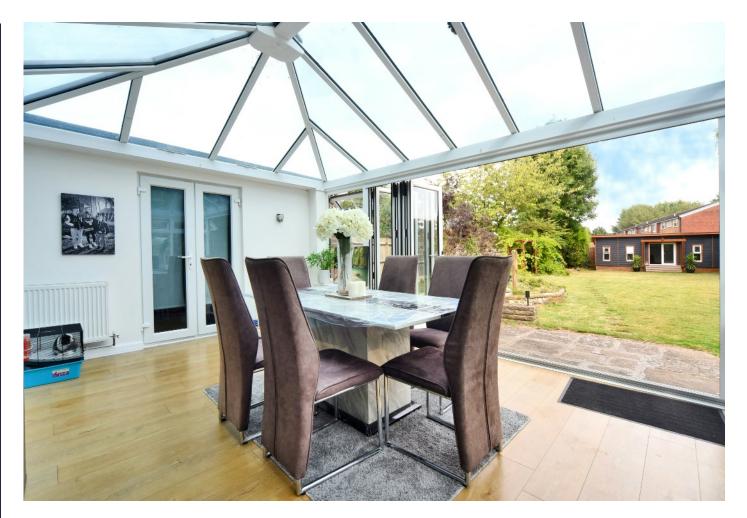

#### **CARSHALTON ROAD**

BANSTEAD, SURREY, SM7

This deceptively spacious house offers truly flexible accommodation and the ground floor comprises; double glazed porch, generous entrance hall, modern fitted kitchen with integrated appliances and breakfast bar, adjacent utility room, TV/family room, separate living room, dining room, large modern conservatory and downstairs cloakroom.

In addition, there is a fabulous garden room with power lighting and heating, which measures approximately 32'2" currently used as a gym but offers multiple uses.

All in all this detached house with its' fabulous garden makes an ideal family home.

### AT A GLANCE...

- Double Glazed Porch
- Entrance Hall
- Downstairs WC
- Living Room 18'4" x 10'7" (5.59m x 3.23m)
- Dining Room 12'1" x 7'10" (3.68m x 2.39m)
- Kitchen/Breakfast Room 10'10" x 9'11" (3.30m x 3.02m)
- Utility Room 16'10" x 7'1" (5.13m x 2.16m)
- TV/Family Room 14'1" x 8'10" (4.29m x 2.69m)
- Conservatory 17'8" x 11'8" (5.38m x 3.55m)
- Bedroom 1- 12'7" x 11'5" (3.84m x 3.48m)
- Shower Room
- Bedroom 2 11'5" x 10'11" (3.48m x 3.33m)
- Bedroom 3 11'5" x 10'8" (3.48m x 3.25m)
- Bedroom 4 8'8" x 7'2" (2.64m x 2.18m)
- Family Bathroom 8'4" x 7'2" (2.54m x 2.18m)
- Gym/Garden Room 32'2" x 17'6" (9.80m x 5.34m)
- Garage 26'10" x 8'8" (8.17m x 2.64m)
- Rear Garden 140' (42.67m) approximately