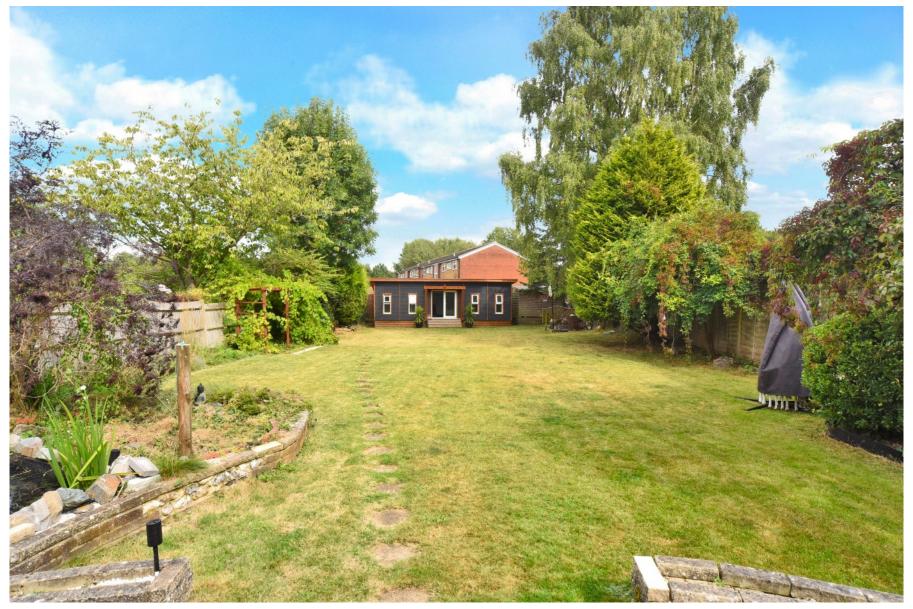

The upstairs provides three double bedrooms, a modern family bathroom with separate walk-in shower, a single bedroom and an additional shower room.

Outside, the block paved front forecourt allows parking for several cars, as well as access to the garage which is 26 feet in length. The impressive rear garden is approximately 140 feet, with large lawned area, patio, a raised decked seating area, with garden sheds and a greenhouse.

In addition, there is a fabulous garden room with power lighting and heating, which measures approximately 32'2" currently used as a gym but offers multiple uses.

All in all this detached house with its' fabulous garden makes an ideal family home.