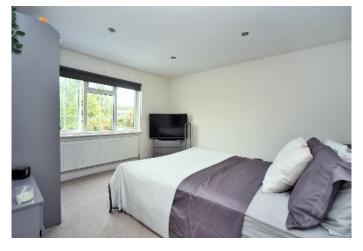

The upstairs provides three double bedrooms, a modern family bathroom with separate walk-in shower, a single bedroom and an additional shower room.

Outside, the block paved front forecourt allows parking for several cars, as well as access to the garage which is 26 feet in length. The impressive rear garden is approximately 140 feet, with large lawned area, patio, a raised decked seating area, with garden sheds and a greenhouse.

### AT A GLANCE...

- Double Glazed Porch
- Entrance Hall
- Downstairs WC
- Living Room 18'4" x 10'7" (5.59m x 3.23m)
- Dining Room 12'1" x 7'10" (3.68m x 2.39m)
- Kitchen/Breakfast Room 10'10" x 9'11" (3.30m x 3.02m)
- Utility Room 16'10" x 7'1" (5.13m x 2.16m)
- TV/Family Room 14'1" x 8'10" (4.29m x 2.69m)
- Conservatory 17'8" x 11'8" (5.38m x 3.55m)
- Bedroom 1- 12'7" x 11'5" (3.84m x 3.48m)
- Shower Room
- Bedroom 2 11'5" x 10'11" (3.48m x 3.33m)
- Bedroom 3 11'5" x 10'8" (3.48m x 3.25m)
- Bedroom 4 8'8" x 7'2" (2.64m x 2.18m)
- Family Bathroom 8'4" x 7'2" (2.54m x 2.18m)
- Gym/Garden Room 32'2" x 17'6" (9.80m x 5.34m)
- Garage 26'10" x 8'8" (8.17m x 2.64m)
- Rear Garden 140' (42.67m) approximately