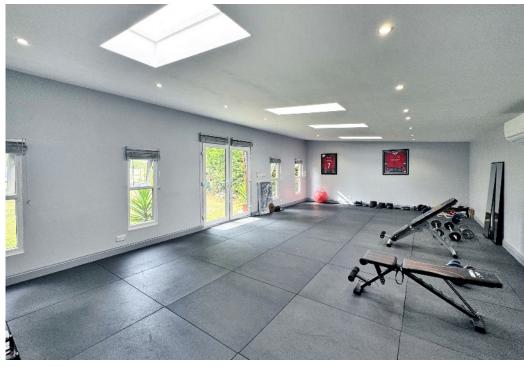

In addition, there is a fabulous garden room with power lighting and heating, which measures approximately 32'2" currently used as a gym but offers multiple uses.

All in all this detached house with its' fabulous garden makes an ideal family home.

### AT A GLANCE...

- Double Glazed Porch
- Entrance Hall
- Downstairs WC
- Living Room 18'4" x 10'7" (5.59m x 3.23m)
- Dining Room 12'1" x 7'10" (3.68m x 2.39m)
- Kitchen/Breakfast Room 10'10" x 9'11" (3.30m x 3.02m)
- Utility Room 16'10" x 7'1" (5.13m x 2.16m)
- TV/Family Room 14'1" x 8'10" (4.29m x 2.69m)
- Conservatory 17'8" x 11'8" (5.38m x 3.55m)
- Bedroom 1- 12'7" x 11'5" (3.84m x 3.48m)
- Shower Room
- Bedroom 2 11'5" x 10'11" (3.48m x 3.33m)
- Bedroom 3 11'5" x 10'8" (3.48m x 3.25m)
- Bedroom 4 8'8" x 7'2" (2.64m x 2.18m)
- Family Bathroom 8'4" x 7'2" (2.54m x 2.18m)
- Gym/Garden Room 32'2" x 17'6" (9.80m x 5.34m)
- Garage 26'10" x 8'8" (8.17m x 2.64m)
- Rear Garden 140' (42.67m) approximately