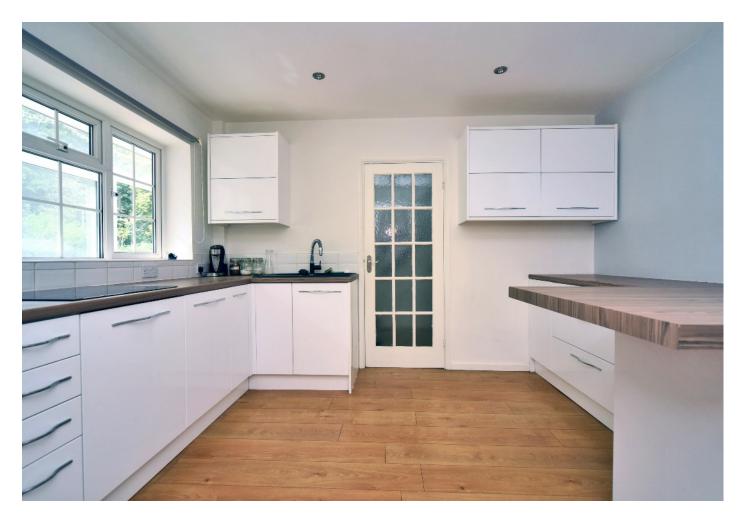

#### **CARSHALTON ROAD**

BANSTEAD, SURREY, SM7

This deceptively spacious house offers truly flexible accommodation and the ground floor comprises; double glazed porch, generous entrance hall, modern fitted kitchen with integrated appliances and breakfast bar, adjacent utility room, TV/family room, separate living room, dining room, large modern conservatory and downstairs cloakroom.

### AT A GLANCE...

- Double Glazed Porch
- Entrance Hall
- Downstairs WC
- Living Room 18'4" x 10'7" (5.59m x 3.23m)
- Dining Room 12'1" x 7'10" (3.68m x 2.39m)
- Kitchen/Breakfast Room 10'10" x 9'11" (3.30m x 3.02m)
- Utility Room 16'10" x 7'1" (5.13m x 2.16m)
- TV/Family Room 14'1" x 8'10" (4.29m x 2.69m)
- Conservatory 17'8" x 11'8" (5.38m x 3.55m)
- Bedroom 1- 12'7" x 11'5" (3.84m x 3.48m)
- Shower Room
- Bedroom 2 11'5" x 10'11" (3.48m x 3.33m)
- Bedroom 3 11'5" x 10'8" (3.48m x 3.25m)
- Bedroom 4 8'8" x 7'2" (2.64m x 2.18m)
- Family Bathroom 8'4" x 7'2" (2.54m x 2.18m)
- Gym/Garden Room 32'2" x 17'6" (9.80m x 5.34m)
- Garage 26'10" x 8'8" (8.17m x 2.64m)
- Rear Garden 140' (42.67m) approximately