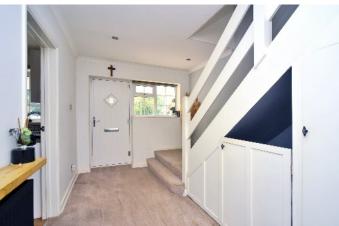

#### **CARSHALTON ROAD**

BANSTEAD, SURREY, SM7

This deceptively spacious house offers truly flexible accommodation and the ground floor comprises; double glazed porch, generous entrance hall, modern fitted kitchen with integrated appliances and breakfast bar, adjacent utility room, TV/family room, separate living room, dining room, large modern conservatory and downstairs cloakroom.

### AT A GLANCE...

- Double Glazed Porch
- Entrance Hall
- Downstairs WC
- Living Room 18'4" x 10'7" (5.59m x 3.23m)
- Dining Room 12'1" x 7'10" (3.68m x 2.39m)
- Kitchen/Breakfast Room 10'10" x 9'11" (3.30m x 3.02m)
- Utility Room 16'10" x 7'1" (5.13m x 2.16m)
- TV/Family Room 14'1" x 8'10" (4.29m x 2.69m)
- Conservatory 17'8" x 11'8" (5.38m x 3.55m)
- Bedroom 1- 12'7" x 11'5" (3.84m x 3.48m)
- Shower Room
- Bedroom 2 11'5" x 10'11" (3.48m x 3.33m)
- Bedroom 3 11'5" x 10'8" (3.48m x 3.25m)
- Bedroom 4 8'8" x 7'2" (2.64m x 2.18m)
- Family Bathroom 8'4" x 7'2" (2.54m x 2.18m)
- Gym/Garden Room 32'2" x 17'6" (9.80m x 5.34m)
- Garage 26'10" x 8'8" (8.17m x 2.64m)
- Rear Garden 140' (42.67m) approximately