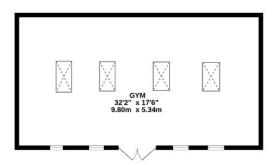

In addition, there is a fabulous garden room with power lighting and heating, which measures approximately 32'2" currently used as a gym but offers multiple uses.

All in all this detached house with its' fabulous garden makes an ideal family home.

### AT A GLANCE...

- Double Glazed Porch
- Entrance Hall
- Downstairs WC
- Living Room 18'4" x 10'7" (5.59m x 3.23m)
- Dining Room 12'1" x 7'10" (3.68m x 2.39m)
- Kitchen/Breakfast Room 10'10" x 9'11" (3.30m x 3.02m)
- Utility Room 16'10" x 7'1" (5.13m x 2.16m)
- TV/Family Room 14'1" x 8'10" (4.29m x 2.69m)
- Conservatory 17'8" x 11'8" (5.38m x 3.55m)
- Bedroom 1- 12'7" x 11'5" (3.84m x 3.48m)
- Shower Room
- Bedroom 2 11'5" x 10'11" (3.48m x 3.33m)
- Bedroom 3 11'5" x 10'8" (3.48m x 3.25m)
- Bedroom 4 8'8" x 7'2" (2.64m x 2.18m)
- Family Bathroom 8'4" x 7'2" (2.54m x 2.18m)
- Gym/Garden Room 32'2" x 17'6" (9.80m x 5.34m)
- Garage 26'10" x 8'8" (8.17m x 2.64m)
- Rear Garden 140' (42.67m) approximately

#### Carshalton Road, Banstead

INTERNAL FLOOR AREA (APPROX.) 1970 sq ft/ 183.0 sq m. OUTBUILDING (GYM) 560 sq ft/ 52 sq m Garden extends to 140' (42.67m) approximately

**GROUND FLOOR** 

FIRST FLOOR

Whilst every attempt has been made to ensure the accuracy of this floor plan, measurement of doors, windows, rooms and any other items are approximate and no responsibility is taken for any error, omission or mis-statement. Made with Metropix © 2024.