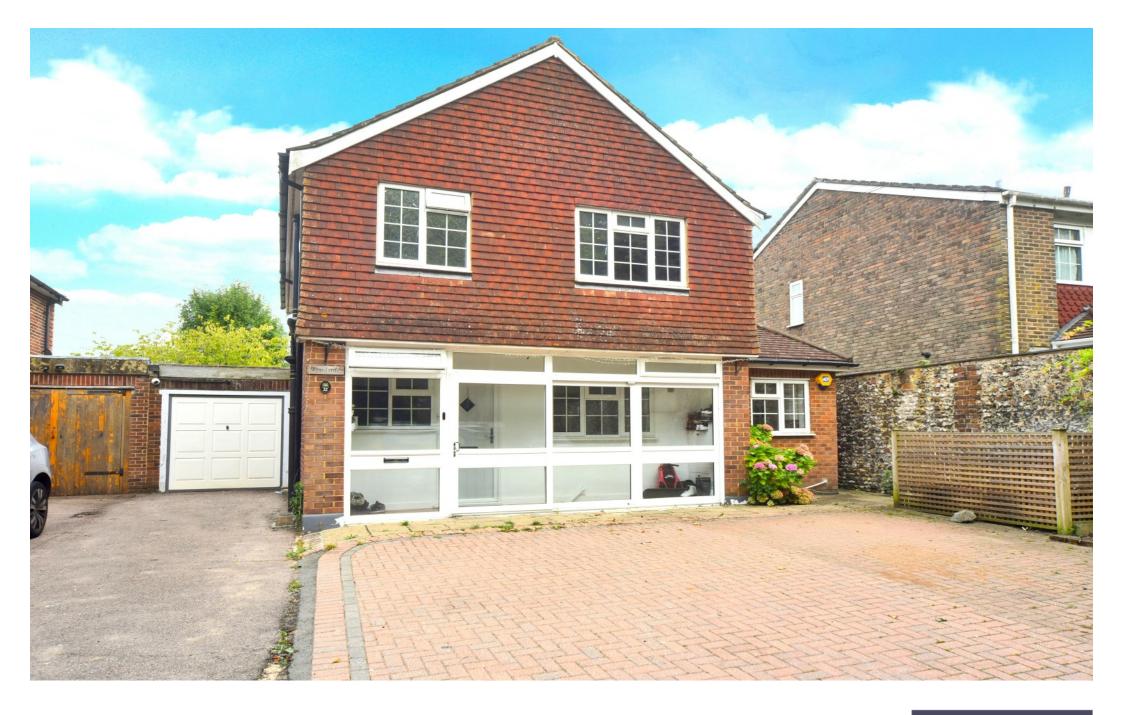

## **CARSHALTON ROAD**

BANSTEAD, SURREY, SM7

# A BEAUTIFULLY PRESENTED FOUR BEDROOM FAMILY HOME WITH A FABULOUS GARDEN

This well presented extended four bedroom detached house is conveniently located in the heart of Woodmansterne Village. Well-regarded schools, local shops and amenities, as well as good transport links are close by.

#### **CARSHALTON ROAD**

BANSTEAD, SURREY, SM7

This deceptively spacious house offers truly flexible accommodation and the ground floor comprises; double glazed porch, generous entrance hall, modern fitted kitchen with integrated appliances and breakfast bar, adjacent utility room, TV/family room, separate living room, dining room, large modern conservatory and downstairs cloakroom.

The upstairs provides three double bedrooms, a modern family bathroom with separate walk-in shower, a single bedroom and an additional shower room.

Outside, the block paved front forecourt allows parking for several cars, as well as access to the garage which is 26 feet in length. The impressive rear garden is approximately 140 feet, with large lawned area, patio, a raised decked seating area, with garden sheds and a greenhouse.