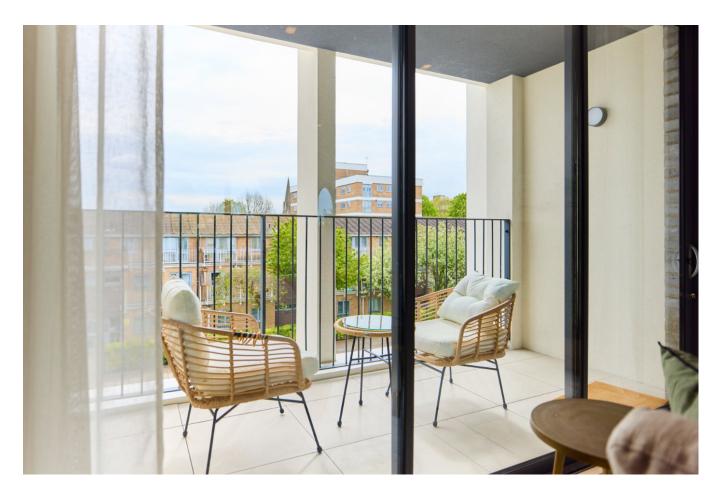

## **DESCRIPTION:**

The Royal Majestic Apartments, a collection of 16 stylish one, two and three bedroom properties, brought to you by Gage Properties. This one in particular is a lovely split level 3 bedroom, 2 bathroom flat with 2 balconies, located on the 1st & 2nd floor. The interiors have been individually designed by boutique agency ADEMCHIC, with real oak-engineered floors throughout, integrated lighting and bespoke joinery ensuring each flat is turnkey ready. You will find beautifully designed spaces – some designated for quiet, peaceful moments and others for socialising and entertaining guests.

### BEDROOM 3

3.6m x 3.1m / 11.9ft x 10.4ft TERRACE / BALCONY 01

# 3.8m x 1.3m / 12.4ft x 4.3ft

TERRACE / BALCONY 02

3.8m x 1.3m / 12.4ft x 4.3ft

This floorplan is for illustration purposes only and is not to scale. The position and size of doors, windows, appliances and other features are approximate.