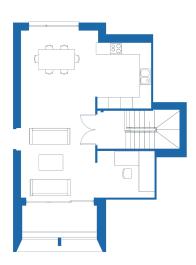

#### GROSS INTERNAL AREA

130 sqm / 1401 sqft

### KITCHEN / LIVING

8.3m x 6.5m / 27.3ft x 21.3ft BATHROOM

### 2.3m x 1.9m / 7.6ft x 6.2ft

BEDROOM 1 3.9m x 4.9m / 12.7ft x 15.9ft

## ENSUITE

2.2m x 1.2m / 7.2ft x 4.0ft

### BEDROOM 2

4.1m x 3.9m / 13.3ft x 12.9ft

### BEDROOM 3

3.6m x 3.1m / 11.9ft x 10.4ft TERRACE / BALCONY 01

# 3.8m x 1.3m / 12.4ft x 4.3ft

TERRACE / BALCONY 02

3.8m x 1.3m / 12.4ft x 4.3ft

This floorplan is for illustration purposes only and is not to scale. The position and size of doors, windows, appliances and other features are approximate.