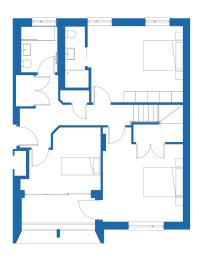

#### GROSS INTERNAL AREA

130 sqm / 1401 sqft

### KITCHEN / LIVING

8.3m x 6.5m / 27.3ft x 21.3ft BATHROOM

### 2.3m x 1.9m / 7.6ft x 6.2ft

BEDROOM 1 3.9m x 4.9m / 12.7ft x 15.9ft

## ENSUITE

2.2m x 1.2m / 7.2ft x 4.0ft

### BEDROOM 2

4.1m x 3.9m / 13.3ft x 12.9ft

### BEDROOM 3

3.6m x 3.1m / 11.9ft x 10.4ft TERRACE / BALCONY 01

# 3.8m x 1.3m / 12.4ft x 4.3ft

TERRACE / BALCONY 02

3.8m x 1.3m / 12.4ft x 4.3ft

This floorplan is for illustration purposes only and is not to scale. The position and size of doors, windows, appliances and other features are approximate.