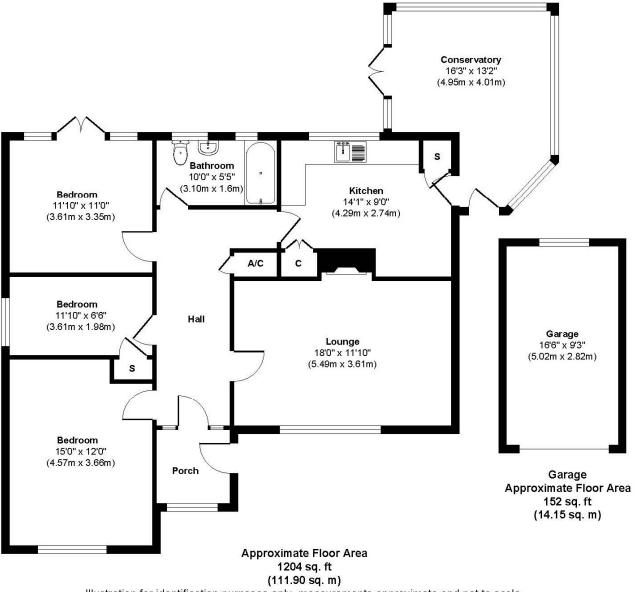

## OFFERS IN EXCESS OF £500,000 FREEHOLD

An immaculately presented three bedroom detached bungalow positioned in a sought after residential area close to local amenities.

The property further benefits from a stunning rear garden, off road parking for several vehicles, no onward chain and a garage.

Well Maintained Throughout Modern Kitchen & Bathroom Conservatory Garage Off Road Parking Stunning Rear Garden Detached Bungalow No Onward Chain Popular Residential Area

EPC C I Council Tax Band E

01202 434365 ferndown@winkworth.co.uk

Illustration for identification purposes only, measurements approximate and not to scale.