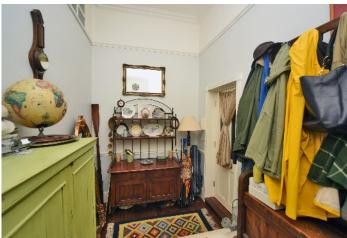

Forming part of a Victorian residence this bright and spacious ground floor apartment offers flexible accommodation of approximately 1145 sq/ft.

The well planned and generous accommodation comprises a hallway, 20'8 living/dining room with full height bay window and feature fireplace, fitted kitchen with a range of integrated appliances, modern bathroom, 17'3 principle bedroom, three further bedrooms, one of which is adjoining and offers a variety of uses.

## AT A GLANCE...

- Entrance Hall
- Living/Dining Room 20'8" x 16'9" (6.30m x 5.11m)
- Kitchen 10'8" x 8'1" (3.26m x 2.47m)
- Bedroom 1- 17'3" x 11'3" (5.26m x 3.43m)
- Bedroom 2-12'5" x 9'10" (3.78m x 3.00m)
- Bedroom 3 8'4" x 8'2" (2.55m x 2.49m)
- Bedroom 4/Study 9'10" x 8'8" (3.00m x 2.64m)
- Family Bathroom
- Garage 15'5 x 9'1" (4.71m x 2.78m)
- Landscaped Communal Gardens
- No Onward Chain
- Council Tax Band E