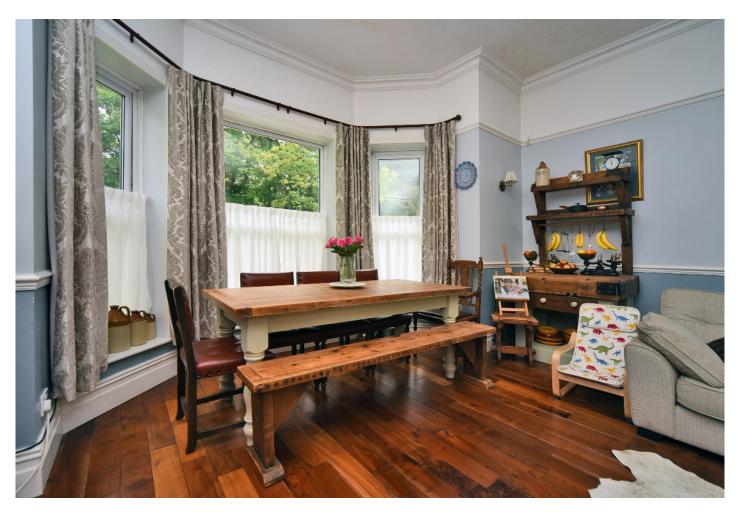

Forming part of a Victorian residence this bright and spacious ground floor apartment offers flexible accommodation of approximately 1145 sq/ft.

The well planned and generous accommodation comprises a hallway, 20'8 living/dining room with full height bay window and feature fireplace, fitted kitchen with a range of integrated appliances, modern bathroom, 17'3 principle bedroom, three further bedrooms, one of which is adjoining and offers a variety of uses.