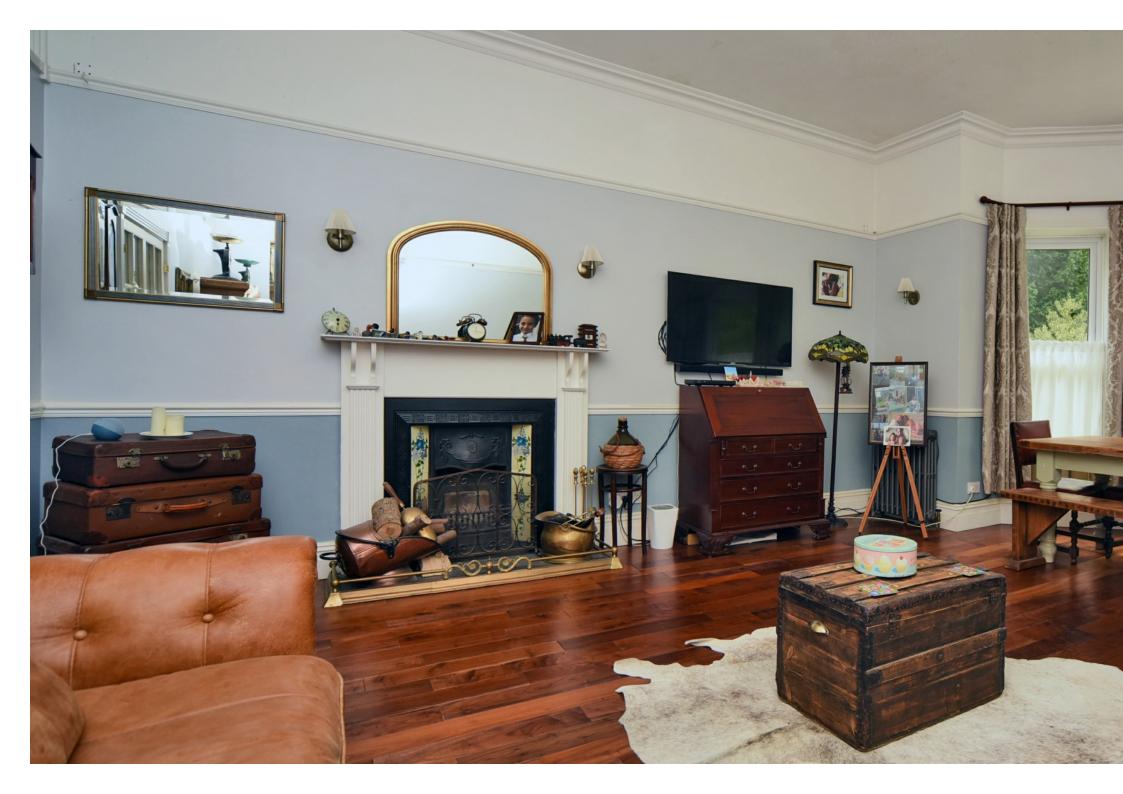

Forming part of a Victorian residence this bright and spacious ground floor apartment offers flexible accommodation of approximately 1145 sq/ft.

The well planned and generous accommodation comprises a hallway, 20'8 living/dining room with full height bay window and feature fireplace, fitted kitchen with a range of integrated appliances, modern bathroom, 17'3 principle bedroom, three further bedrooms, one of which is adjoining and offers a variety of uses.