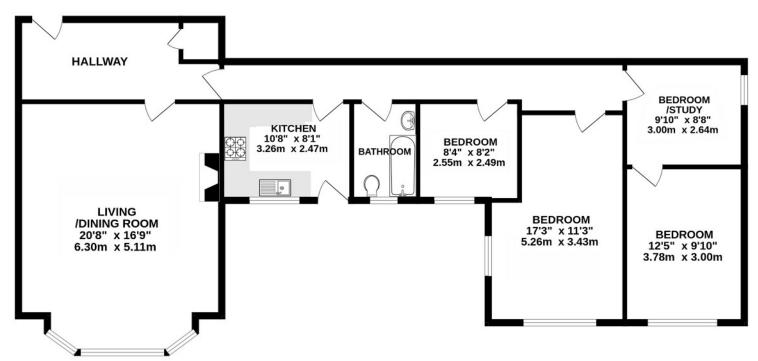

Forming part of a Victorian residence this bright and spacious ground floor apartment offers flexible accommodation of approximately 1145 sq/ft.

The well planned and generous accommodation comprises a hallway, 20'8 living/dining room with full height bay window and feature fireplace, fitted kitchen with a range of integrated appliances, modern bathroom, 17'3 principle bedroom, three further bedrooms, one of which is adjoining and offers a variety of uses.

## AT A GLANCE...

- Entrance Hall
- Living/Dining Room 20'8" x 16'9" (6.30m x 5.11m)
- Kitchen 10'8" x 8'1" (3.26m x 2.47m)
- Bedroom 1- 17'3" x 11'3" (5.26m x 3.43m)
- Bedroom 2-12'5" x 9'10" (3.78m x 3.00m)
- Bedroom 3 8'4" x 8'2" (2.55m x 2.49m)
- Bedroom 4/Study 9'10" x 8'8" (3.00m x 2.64m)
- Family Bathroom
- Garage 15'5 x 9'1" (4.71m x 2.78m)
- Landscaped Communal Gardens
- No Onward Chain
- Council Tax Band E

## Salmons Lane, Whyteleafe CR3 0AP

INTERNAL FLOOR AREA (APPROX.) 1145 sq ft/ 106.4 sq m.

Whilst every attempt has been made to ensure the accuracy of this floor plan, measurement of doors, windows, rooms and any other items are approximate and no responsibility is taken for any error, omission or mis-statement. Made with Metropix © 2024.