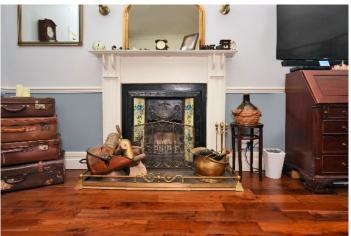

Forming part of a Victorian residence this bright and spacious ground floor apartment offers flexible accommodation of approximately 1145 sq/ft.

The well planned and generous accommodation comprises a hallway, 20'8 living/dining room with full height bay window and feature fireplace, fitted kitchen with a range of integrated appliances, modern bathroom, 17'3 principle bedroom, three further bedrooms, one of which is adjoining and offers a variety of uses.