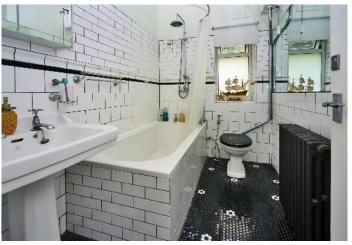

Forming part of a Victorian residence this bright and spacious ground floor apartment offers flexible accommodation of approximately 1145 sq/ft.

The well planned and generous accommodation comprises a hallway, 20'8 living/dining room with full height bay window and feature fireplace, fitted kitchen with a range of integrated appliances, modern bathroom, 17'3 principle bedroom, three further bedrooms, one of which is adjoining and offers a variety of uses.