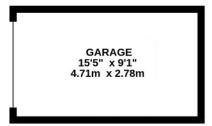

## AT A GLANCE...

- Entrance Hall
- Living/Dining Room 20'8" x 16'9" (6.30m x 5.11m)
- Kitchen 10'8" x 8'1" (3.26m x 2.47m)
- Bedroom 1- 17'3" x 11'3" (5.26m x 3.43m)
- Bedroom 2-12'5" x 9'10" (3.78m x 3.00m)
- Bedroom 3 8'4" x 8'2" (2.55m x 2.49m)
- Bedroom 4/Study 9'10" x 8'8" (3.00m x 2.64m)
- Family Bathroom
- Garage 15'5 x 9'1" (4.71m x 2.78m)
- Landscaped Communal Gardens
- No Onward Chain
- Council Tax Band E

## Salmons Lane, Whyteleafe CR3 0AP

INTERNAL FLOOR AREA (APPROX.) 1145 sq ft/ 106.4 sq m.

Whilst every attempt has been made to ensure the accuracy of this floor plan, measurement of doors, windows, rooms and any other items are approximate and no responsibility is taken for any error, omission or mis-statement. Made with Metropix © 2024.