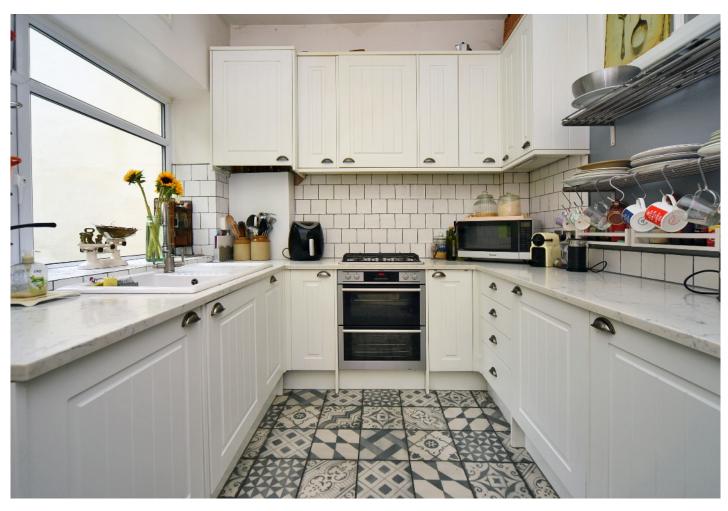

Forming part of a Victorian residence this bright and spacious ground floor apartment offers flexible accommodation of approximately 1145 sq/ft.

The well planned and generous accommodation comprises a hallway, 20'8 living/dining room with full height bay window and feature fireplace, fitted kitchen with a range of integrated appliances, modern bathroom, 17'3 principle bedroom, three further bedrooms, one of which is adjoining and offers a variety of uses.