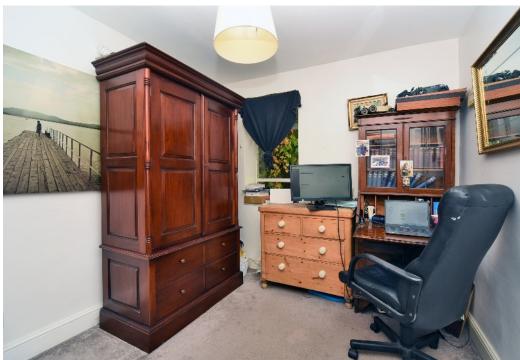

Forming part of a Victorian residence this bright and spacious ground floor apartment offers flexible accommodation of approximately 1145 sq/ft.

The well planned and generous accommodation comprises a hallway, 20'8 living/dining room with full height bay window and feature fireplace, fitted kitchen with a range of integrated appliances, modern bathroom, 17'3 principle bedroom, three further bedrooms, one of which is adjoining and offers a variety of uses.

## AT A GLANCE...

- Entrance Hall
- Living/Dining Room 20'8" x 16'9" (6.30m x 5.11m)
- Kitchen 10'8" x 8'1" (3.26m x 2.47m)
- Bedroom 1- 17'3" x 11'3" (5.26m x 3.43m)
- Bedroom 2-12'5" x 9'10" (3.78m x 3.00m)
- Bedroom 3 8'4" x 8'2" (2.55m x 2.49m)
- Bedroom 4/Study 9'10" x 8'8" (3.00m x 2.64m)
- Family Bathroom
- Garage 15'5 x 9'1" (4.71m x 2.78m)
- Landscaped Communal Gardens
- No Onward Chain
- Council Tax Band E