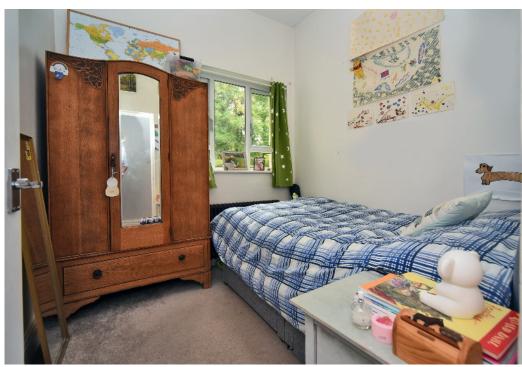

Forming part of a Victorian residence this bright and spacious ground floor apartment offers flexible accommodation of approximately 1145 sq/ft.

The well planned and generous accommodation comprises a hallway, 20'8 living/dining room with full height bay window and feature fireplace, fitted kitchen with a range of integrated appliances, modern bathroom, 17'3 principle bedroom, three further bedrooms, one of which is adjoining and offers a variety of uses.

## AT A GLANCE...

- Entrance Hall
- Living/Dining Room 20'8" x 16'9" (6.30m x 5.11m)
- Kitchen 10'8" x 8'1" (3.26m x 2.47m)
- Bedroom 1- 17'3" x 11'3" (5.26m x 3.43m)
- Bedroom 2-12'5" x 9'10" (3.78m x 3.00m)
- Bedroom 3 8'4" x 8'2" (2.55m x 2.49m)
- Bedroom 4/Study 9'10" x 8'8" (3.00m x 2.64m)
- Family Bathroom
- Garage 15'5 x 9'1" (4.71m x 2.78m)
- Landscaped Communal Gardens
- No Onward Chain
- Council Tax Band E