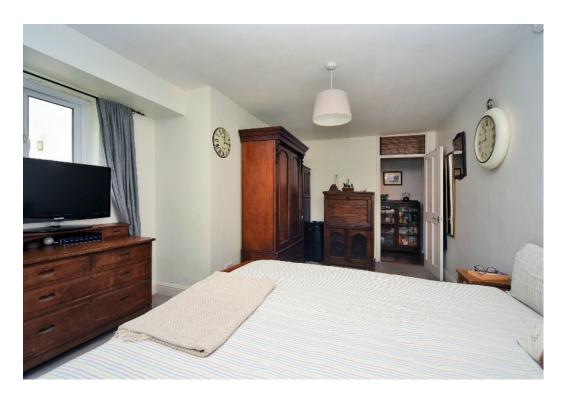

Forming part of a Victorian residence this bright and spacious ground floor apartment offers flexible accommodation of approximately 1145 sq/ft.

The well planned and generous accommodation comprises a hallway, 20'8 living/dining room with full height bay window and feature fireplace, fitted kitchen with a range of integrated appliances, modern bathroom, 17'3 principle bedroom, three further bedrooms, one of which is adjoining and offers a variety of uses.

## AT A GLANCE...

- Entrance Hall
- Living/Dining Room 20'8" x 16'9" (6.30m x 5.11m)
- Kitchen 10'8" x 8'1" (3.26m x 2.47m)
- Bedroom 1- 17'3" x 11'3" (5.26m x 3.43m)
- Bedroom 2-12'5" x 9'10" (3.78m x 3.00m)
- Bedroom 3 8'4" x 8'2" (2.55m x 2.49m)
- Bedroom 4/Study 9'10" x 8'8" (3.00m x 2.64m)
- Family Bathroom
- Garage 15'5 x 9'1" (4.71m x 2.78m)
- Landscaped Communal Gardens
- No Onward Chain
- Council Tax Band E