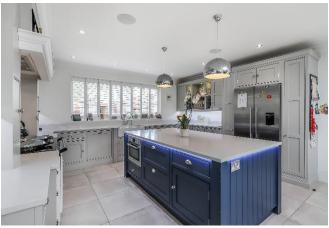

Built in traditional brick by renowned local developers English Developments this contemporary five/six-bedroom home is truly stunning. Quality, style and light are the watchwords for this wonderful home. The striking exterior leads to the equally impressive interior, which starts in the large entrance hall with central staircase, which gives just a taste of what is to come with this beautiful home. The ground floor accommodation is extensive, with large stylish living room with feature fireplace and doors onto the rear garden. A separate study/office overlooks the front elevation, a separate dining room with square bay offers views over the rear garden. The impressive kitchen/breakfast room which spans the property front to back, is the perfect family/entertaining space. The bespoke kitchen benefits from integrated appliances and a large central island. The kitchen is supplemented by a useful utility room which provides access to the rear garden, a cloakroom completes downstairs. To the first floor is the master suite with walk-in wardrobe and large en-suite shower room. The remaining three bedrooms on this floor are generous in size, bedroom two benefits from an en-suite whilst bedrooms three and four have a Jack and Jill shower room also found on this floor is the luxury family bathroom. Both ground and first floor benefit from underfloor heating, heating to the second floor is supplied by radiators. On the second floor is bedroom five with en-suite and the potential for a sixth bedroom, currently set up as a cinema room. There is also CCTV, burglar alarm, security lights and 1 year left of the NHBC.