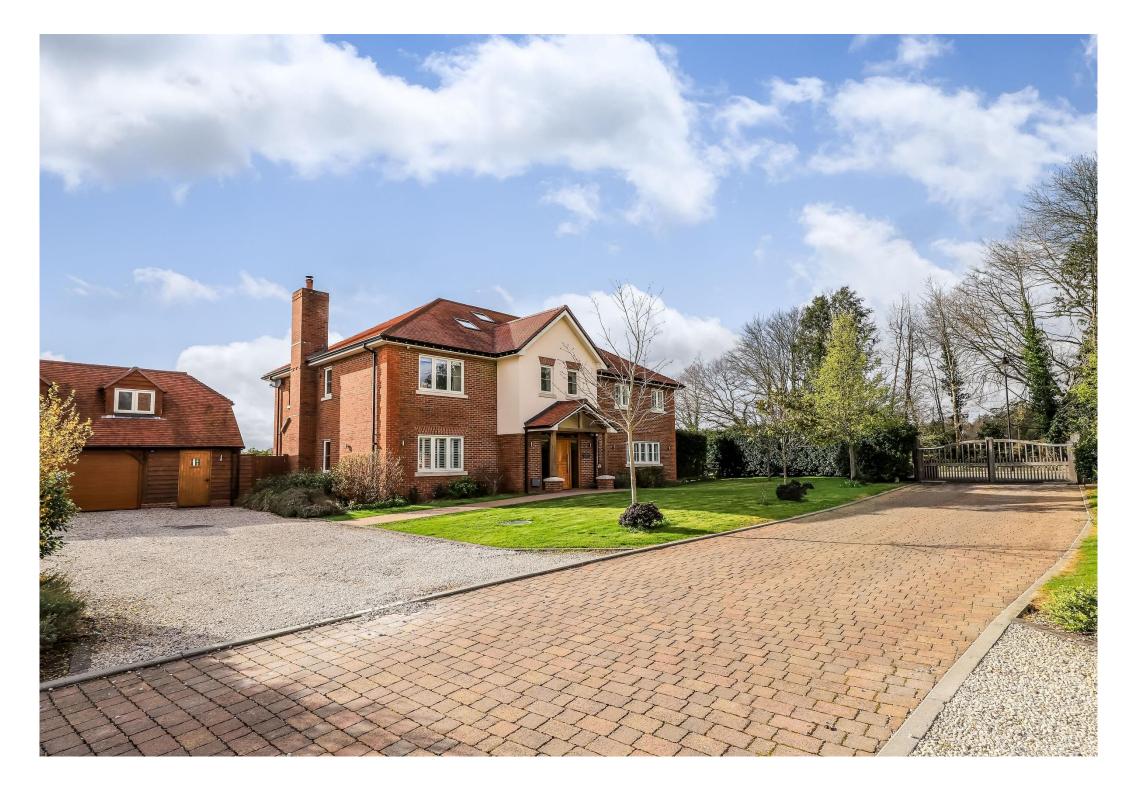

### WONDERFUL COUNTRYSIDE VIEWS

This beautifully presented executive family home is situated in the village of Ampfield. The picturesque village of Ampfield lies to the north east of Romsey, perfectly positioned for access to Romsey town centre, Winchester, the M27, M3 and beyond. Winchester Railway Station offers direct links to London Waterloo in just over an hour. This popular location benefits from a Church, Cricket Club, recreation ground, Golf Club which hosts a variety of events, Village Hall, the popular White Horse public house and many rural walks on the doorstep. The market town of Romsey provides excellent everyday amenities and leisure facilities. There is a bus which runs to Winchester and Romsey and a school bus to Kings School, King Edwards School, Peter Symonds College and Barton Peveril College.

Built in traditional brick by renowned local developers English Developments this contemporary five/six-bedroom home is truly stunning. Quality, style and light are the watchwords for this wonderful home. The striking exterior leads to the equally impressive interior, which starts in the large entrance hall with central staircase, which gives just a taste of what is to come with this beautiful home. The ground floor accommodation is extensive, with large stylish living room with feature fireplace and doors onto the rear garden. A separate study/office overlooks the front elevation, a separate dining room with square bay offers views over the rear garden. The impressive kitchen/breakfast room which spans the property front to back, is the perfect family/entertaining space. The bespoke kitchen benefits from integrated appliances and a large central island. The kitchen is supplemented by a useful utility room which provides access to the rear garden, a cloakroom completes downstairs. To the first floor is the master suite with walk-in wardrobe and large en-suite shower room. The remaining three bedrooms on this floor are generous in size, bedroom two benefits from an en-suite whilst bedrooms three and four have a Jack and Jill shower room also found on this floor is the luxury family bathroom. Both ground and first floor benefit from underfloor heating, heating to the second floor is supplied by radiators. On the second floor is bedroom five with en-suite and the potential for a sixth bedroom, currently set up as a cinema room. There is also CCTV, burglar alarm, security lights and 1 year left of the NHBC.

Outside, you cannot fail to be impressed by the attractive setting of this property, which has matured beautifully in the nine years since it was built. The driveway offers plenty of parking and access to the double garage. The garage has a locked storage area ideal for garden machinery it also benefits from a room on the first floor, currently set up as a gym. The front garden is mainly laid to lawn bordered by shrubs. The superb rear gardens are mainly laid to lawn with shrubs, and specimen trees providing an array of fauna throughout the year, a patio to the rear, spanning the width of the property provides ideal areas for outside entertaining. The rear garden offers uninterrupted views over surrounding countryside, creating a calm and restful environment.