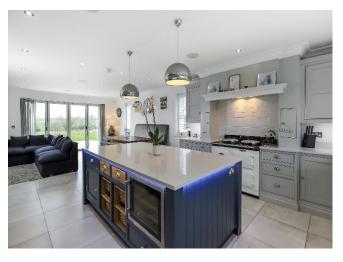

Built in traditional brick by renowned local developers English Developments this contemporary five/six-bedroom home is truly stunning. Quality, style and light are the watchwords for this wonderful home. The striking exterior leads to the equally impressive interior, which starts in the large entrance hall with central staircase, which gives just a taste of what is to come with this beautiful home. The ground floor accommodation is extensive, with large stylish living room with feature fireplace and doors onto the rear garden. A separate study/office overlooks the front elevation, a separate dining room with square bay offers views over the rear garden. The impressive kitchen/breakfast room which spans the property front to back, is the perfect family/entertaining space. The bespoke kitchen benefits from integrated appliances and a large central island. The kitchen is supplemented by a useful utility room which provides access to the rear garden, a cloakroom completes downstairs. To the first floor is the master suite with walk-in wardrobe and large en-suite shower room. The remaining three bedrooms on this floor are generous in size, bedroom two benefits from an en-suite whilst bedrooms three and four have a Jack and Jill shower room also found on this floor is the luxury family bathroom. Both ground and first floor benefit from underfloor heating, heating to the second floor is supplied by radiators. On the second floor is bedroom five with en-suite and the potential for a sixth bedroom, currently set up as a cinema room. There is also CCTV, burglar alarm, security lights and 1 year left of the NHBC.