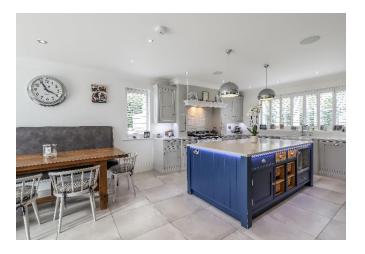

Built in traditional brick by renowned local developers English Developments this contemporary five/six-bedroom home is truly stunning. Quality, style and light are the watchwords for this wonderful home. The striking exterior leads to the equally impressive interior, which starts in the large entrance hall with central staircase, which gives just a taste of what is to come with this beautiful home. The ground floor accommodation is extensive, with large stylish living room with feature fireplace and doors onto the rear garden. A separate study/office overlooks the front elevation, a separate dining room with square bay offers views over the rear garden. The impressive kitchen/breakfast room which spans the property front to back, is the perfect family/entertaining space. The bespoke kitchen benefits from integrated appliances and a large central island. The kitchen is supplemented by a useful utility room which provides access to the rear garden, a cloakroom completes downstairs. To the first floor is the master suite with walk-in wardrobe and large en-suite shower room. The remaining three bedrooms on this floor are generous in size, bedroom two benefits from an en-suite whilst bedrooms three and four have a Jack and Jill shower room also found on this floor is the luxury family bathroom. Both ground and first floor benefit from underfloor heating, heating to the second floor is supplied by radiators. On the second floor is bedroom five with en-suite and the potential for a sixth bedroom, currently set up as a cinema room. There is also CCTV, burglar alarm, security lights and 1 year left of the NHBC.