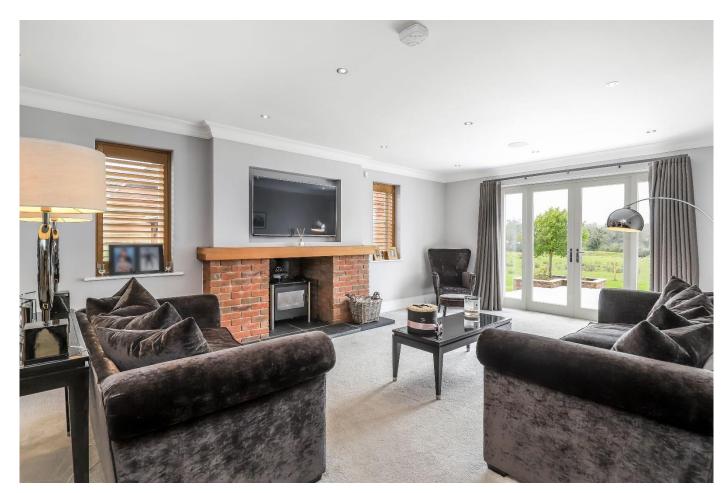

Built in traditional brick by renowned local developers English Developments this contemporary five/six-bedroom home is truly stunning. Quality, style and light are the watchwords for this wonderful home. The striking exterior leads to the equally impressive interior, which starts in the large entrance hall with central staircase, which gives just a taste of what is to come with this beautiful home. The ground floor accommodation is extensive, with large stylish living room with feature fireplace and doors onto the rear garden. A separate study/office overlooks the front elevation, a separate dining room with square bay offers views over the rear garden. The impressive kitchen/breakfast room which spans the property front to back, is the perfect family/entertaining space. The bespoke kitchen benefits from integrated appliances and a large central island. The kitchen is supplemented by a useful utility room which provides access to the rear garden, a cloakroom completes downstairs. To the first floor is the master suite with walk-in wardrobe and large en-suite shower room. The remaining three bedrooms on this floor are generous in size, bedroom two benefits from an en-suite whilst bedrooms three and four have a Jack and Jill shower room also found on this floor is the luxury family bathroom. Both ground and first floor benefit from underfloor heating, heating to the second floor is supplied by radiators. On the second floor is bedroom five with en-suite and the potential for a sixth bedroom, currently set up as a cinema room. There is also CCTV, burglar alarm, security lights and 1 year left of the NHBC.

Outside, you cannot fail to be impressed by the attractive setting of this property, which has matured beautifully in the nine years since it was built. The driveway offers plenty of parking and access to the double garage. The garage has a locked storage area ideal for garden machinery it also benefits from a room on the first floor, currently set up as a gym. The front garden is mainly laid to lawn bordered by shrubs. The superb rear gardens are mainly laid to lawn with shrubs, and specimen trees providing an array of fauna throughout the year, a patio to the rear, spanning the width of the property provides ideal areas for outside entertaining. The rear garden offers uninterrupted views over surrounding countryside, creating a calm and restful environment.