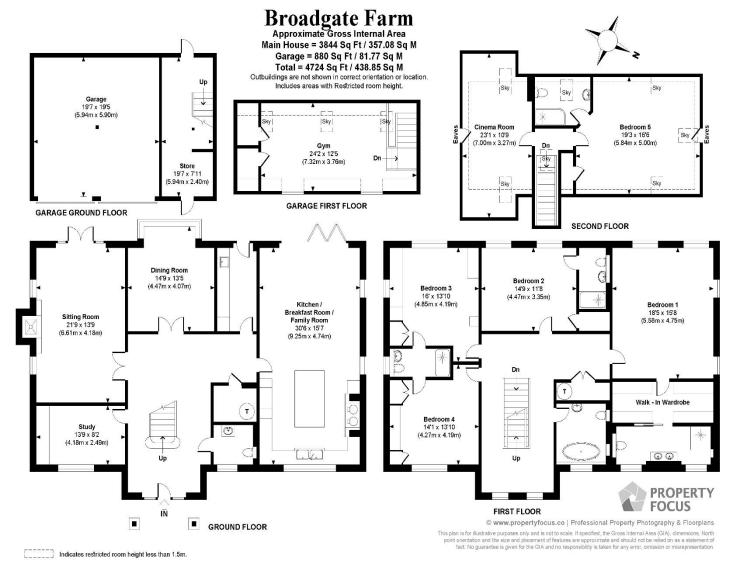

Built in traditional brick by renowned local developers English Developments this contemporary five/six-bedroom home is truly stunning. Quality, style and light are the watchwords for this wonderful home. The striking exterior leads to the equally impressive interior, which starts in the large entrance hall with central staircase, which gives just a taste of what is to come with this beautiful home. The ground floor accommodation is extensive, with large stylish living room with feature fireplace and doors onto the rear garden. A separate study/office overlooks the front elevation, a separate dining room with square bay offers views over the rear garden. The impressive kitchen/breakfast room which spans the property front to back, is the perfect family/entertaining space. The bespoke kitchen benefits from integrated appliances and a large central island. The kitchen is supplemented by a useful utility room which provides access to the rear garden, a cloakroom completes downstairs. To the first floor is the master suite with walk-in wardrobe and large en-suite shower room. The remaining three bedrooms on this floor are generous in size, bedroom two benefits from an en-suite whilst bedrooms three and four have a Jack and Jill shower room also found on this floor is the luxury family bathroom. Both ground and first floor benefit from underfloor heating, heating to the second floor is supplied by radiators. On the second floor is bedroom five with en-suite and the potential for a sixth bedroom, currently set up as a cinema room. There is also CCTV, burglar alarm, security lights and 1 year left of the NHBC.

Outside, you cannot fail to be impressed by the attractive setting of this property, which has matured beautifully in the nine years since it was built. The driveway offers plenty of parking and access to the double garage. The garage has a locked storage area ideal for garden machinery it also benefits from a room on the first floor, currently set up as a gym. The front garden is mainly laid to lawn bordered by shrubs. The superb rear gardens are mainly laid to lawn with shrubs, and specimen trees providing an array of fauna throughout the year, a patio to the rear, spanning the width of the property provides ideal areas for outside entertaining. The rear garden offers uninterrupted views over surrounding countryside, creating a calm and restful environment.