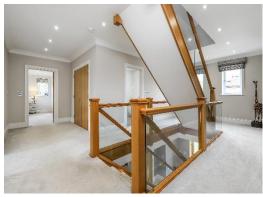

Built in traditional brick by renowned local developers English Developments this contemporary five/six-bedroom home is truly stunning. Quality, style and light are the watchwords for this wonderful home. The striking exterior leads to the equally impressive interior, which starts in the large entrance hall with central staircase, which gives just a taste of what is to come with this beautiful home. The ground floor accommodation is extensive, with large stylish living room with feature fireplace and doors onto the rear garden. A separate study/office overlooks the front elevation, a separate dining room with square bay offers views over the rear garden. The impressive kitchen/breakfast room which spans the property front to back, is the perfect family/entertaining space. The bespoke kitchen benefits from integrated appliances and a large central island. The kitchen is supplemented by a useful utility room which provides access to the rear garden, a cloakroom completes downstairs. To the first floor is the master suite with walk-in wardrobe and large en-suite shower room. The remaining three bedrooms on this floor are generous in size, bedroom two benefits from an en-suite whilst bedrooms three and four have a Jack and Jill shower room also found on this floor is the luxury family bathroom. Both ground and first floor benefit from underfloor heating, heating to the second floor is supplied by radiators. On the second floor is bedroom five with en-suite and the potential for a sixth bedroom, currently set up as a cinema room. There is also CCTV, burglar alarm, security lights and 1 year left of the NHBC.