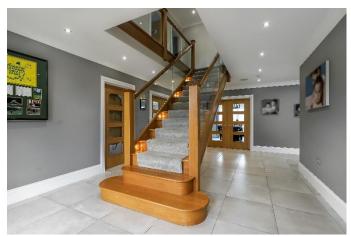

Built in traditional brick by renowned local developers English Developments this contemporary five/six-bedroom home is truly stunning. Quality, style and light are the watchwords for this wonderful home. The striking exterior leads to the equally impressive interior, which starts in the large entrance hall with central staircase, which gives just a taste of what is to come with this beautiful home. The ground floor accommodation is extensive, with large stylish living room with feature fireplace and doors onto the rear garden. A separate study/office overlooks the front elevation, a separate dining room with square bay offers views over the rear garden. The impressive kitchen/breakfast room which spans the property front to back, is the perfect family/entertaining space. The bespoke kitchen benefits from integrated appliances and a large central island. The kitchen is supplemented by a useful utility room which provides access to the rear garden, a cloakroom completes downstairs. To the first floor is the master suite with walk-in wardrobe and large en-suite shower room. The remaining three bedrooms on this floor are generous in size, bedroom two benefits from an en-suite whilst bedrooms three and four have a Jack and Jill shower room also found on this floor is the luxury family bathroom. Both ground and first floor benefit from underfloor heating, heating to the second floor is supplied by radiators. On the second floor is bedroom five with en-suite and the potential for a sixth bedroom, currently set up as a cinema room. There is also CCTV, burglar alarm, security lights and 1 year left of the NHBC.