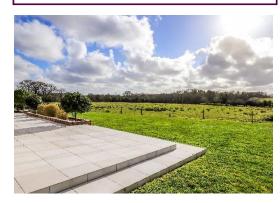

Outside, you cannot fail to be impressed by the attractive setting of this property, which has matured beautifully in the nine years since it was built. The driveway offers plenty of parking and access to the double garage. The garage has a locked storage area ideal for garden machinery it also benefits from a room on the first floor, currently set up as a gym. The front garden is mainly laid to lawn bordered by shrubs. The superb rear gardens are mainly laid to lawn with shrubs, and specimen trees providing an array of fauna throughout the year, a patio to the rear, spanning the width of the property provides ideal areas for outside entertaining. The rear garden offers uninterrupted views over surrounding countryside, creating a calm and restful environment.