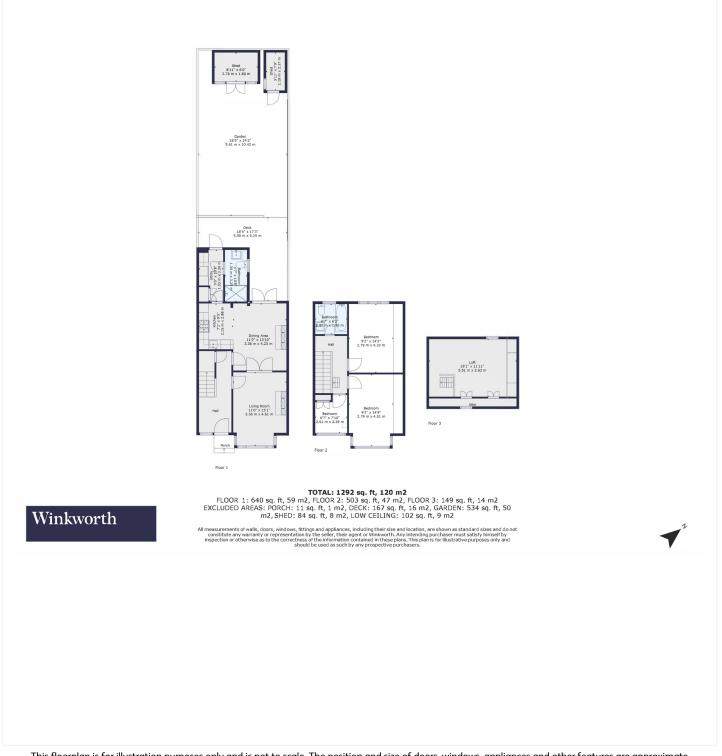

This floorplan is for illustration purposes only and is not to scale. The position and size of doors, windows, appliances and other features are approximate.

Tenure: Freehold

Council Tax Band: D

Where no figures are shown, we have been unable to ascertain the information. All figures that are shown were correct at the time of printing.