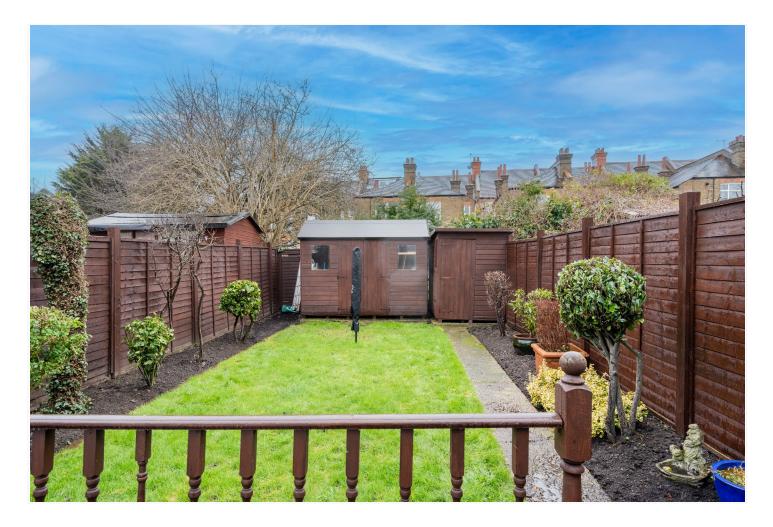

The expansive rear garden is a true highlight, complete with a decked area for al fresco dining and two sheds providing excellent storage options. The property also benefits from its quiet street location while remaining close to local amenities and transport links.