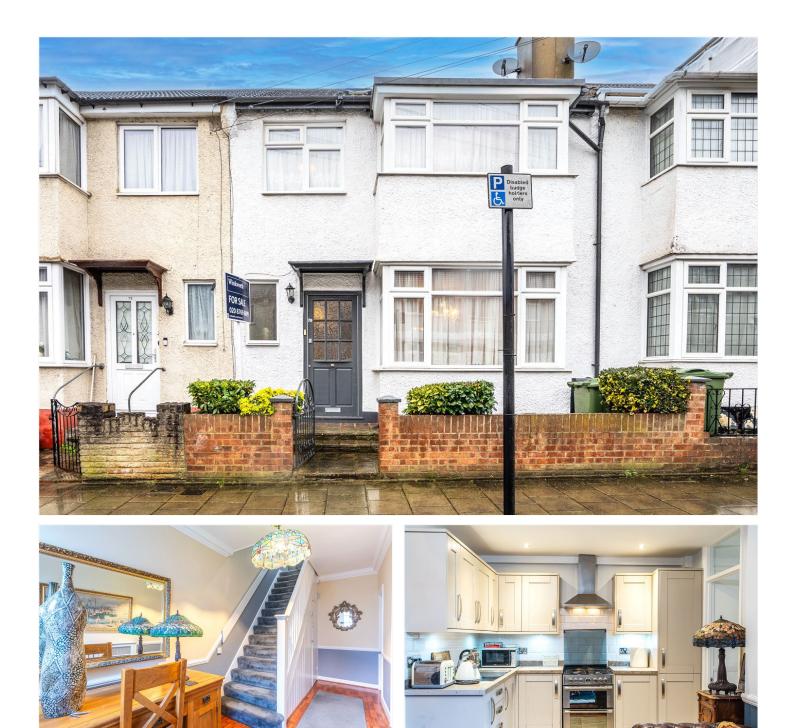

### HEPWORTH ROAD, SW16 **£725,000 FREEHOLD**

## A BEAUTIFULLY APPOINTED FAMILY HOME WITH GENEROUS SPACE AND A TRANQUIL GARDEN

Streatham | 020 8769 6699 | streatham@winkworth.co.uk

#### **DESCRIPTION:**

This charming home offers an ideal blend of comfort and convenience, close to both Streatham Common and Norbury stations. Nearby amenities include a large Sainsbury's, M&S, Aldi, and Streatham's renowned leisure centre featuring an Olympic-sized ice rink, along with a 24-hour Tesco Extra Superstore.

This spacious property boasts a versatile layout, featuring three well-proportioned bedrooms on the first floor, a spacious loft currently used as a fourth bedroom, and ample storage throughout. On the ground floor, you'll find a front reception room, a dining area flowing into a well-equipped kitchen, and a handy utility room with direct garden access. A shower room on the ground floor and a family bathroom upstairs add to the home's functionality.