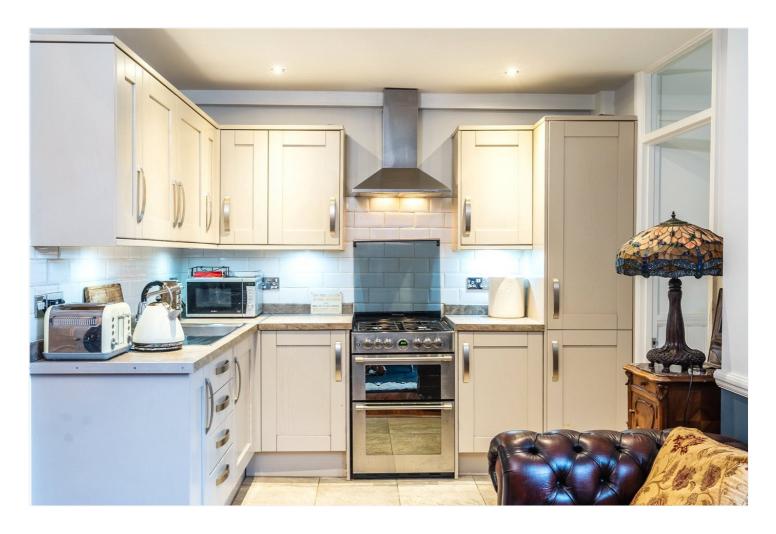

This spacious property boasts a versatile layout, featuring three well-proportioned bedrooms on the first floor, a spacious loft currently used as a fourth bedroom, and ample storage throughout. On the ground floor, you'll find a front reception room, a dining area flowing into a well-equipped kitchen, and a handy utility room with direct garden access. A shower room on the ground floor and a family bathroom upstairs add to the home's functionality.