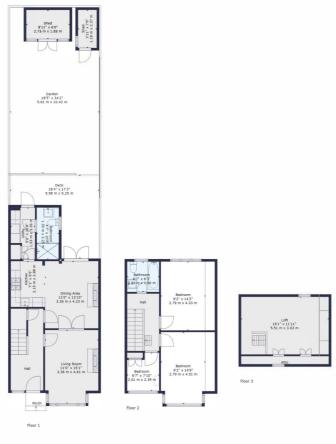

This spacious property boasts a versatile layout, featuring three well-proportioned bedrooms on the first floor, a spacious loft currently used as a fourth bedroom, and ample storage throughout. On the ground floor, you'll find a front reception room, a dining area flowing into a well-equipped kitchen, and a handy utility room with direct garden access. A shower room on the ground floor and a family bathroom upstairs add to the home's functionality.

Winkworth

TOTAL: 1292 sq. ft, 120 m2

FLOOR 1: 640 sq. ft, 59 m2, FLOOR 2: 503 sq. ft, 47 m2, FLOOR 3: 149 sq. ft, 14 m2

EXCLUDED AREAS: PORCH: 11 sq. ft, 1 m2, DECK: 167 sq. ft, 16 m2, GARDEN: 534 sq. ft, 50 m2, SHED: 84 sq. ft, 8 m2, LOW CEILING: 102 sq. ft, 9 m2

This floorplan is for illustration purposes only and is not to scale. The position and size of doors, windows, appliances and other features are approximate.

Streatham | 020 8769 6699 | streatham@winkworth.co.uk