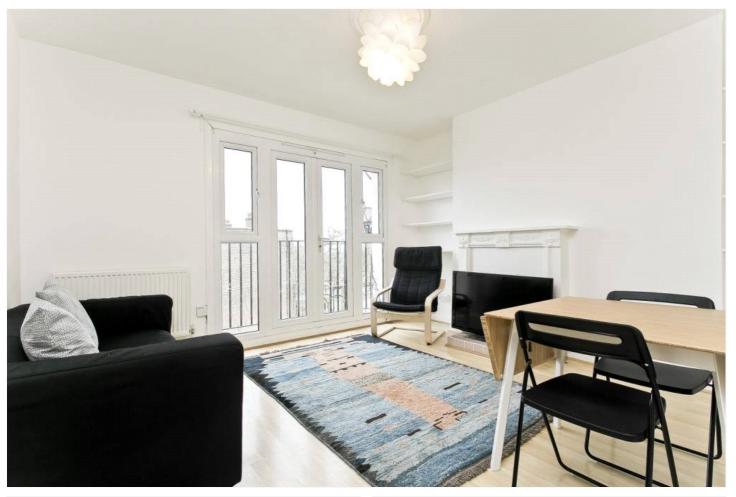

## **DESCRIPTION:**

A great apartment for professional sharers. The property has been recently refurbished and comprises three double bedrooms, living room with wooden floors, fitted kitchen and bathroom with shower. Offered furnished. Available now.

## **ACCOMMODATION**

Long Let, 3 Bedrooms, 1 Reception Room, 1 Bathroom, Flat/Apartment, Upper Floor with Lift, Balcony, Modern, Furnished