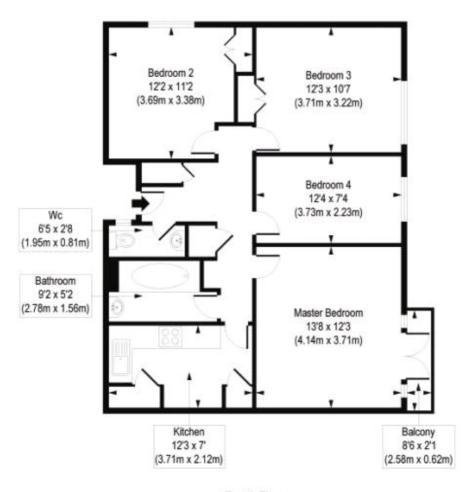

## Brunswick House, E2

Approx. Gross Internal Floor Area 777 sq. ft / 72.15 sq. m

Fourth Floor

COMPLIANT WITH BICS CODE OF MEASURING PRACTICE Floorytain is for illustration you goes notify and it not for scale. Every vitining that been made to a more the accuracy the Songban shown, however all measurements, framer, fittings and data shown are an agreementate information for illustration processes only Liability for errors, commission.

This floorplan is for illustration purposes only and is not to scale. The position and size of doors, windows, appliances and other features are approximate.

Shoreditch | 020 7749 7650 | shoreditch@winkworth.co.uk