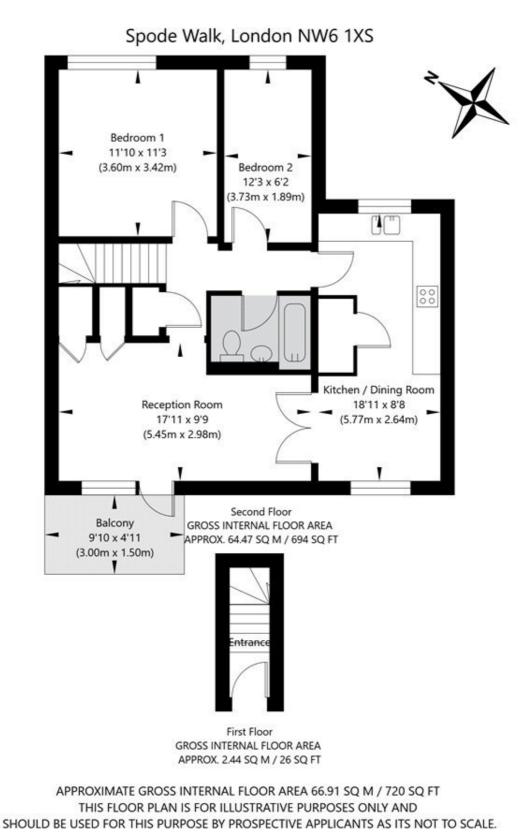

## SPODE WALK, NW6 **£525,000 LEASEHOLD**

A beautifully presented two double bedroom, one bathroom apartment with balcony situated on one of West Hampstead's premier roads.

Lymington Road is located 0.1m from the shops, bars and restaurants of West Hampstead as well as the Underground, Overground and Thameslink Stations. Finchley Road and Frognal Stations are also within 0.6m of the property which is offered chain-free and with a lease of 179 years.

Two Bedrooms | Reception Room | Bathroom | Balcony

## Winkworth

for every step...













(c) AMBERSHORE PIX LIMITED / PHOTO - VIDEO - FLOOR PLANS / 0800 999 1577 / WWW.AMBERSHOREPIX.CO.UK



| Tenure: | Leasehold |
|---------|-----------|
|         |           |

**Term:** Expires - 25/07/2203

Service Charge: £4,128.89 per annum

## Council Tax Band: C

Where no figures are shown, we have been unable to ascertain the information. All figures that are shown were correct at the time of printing.

Where no figures are shown, we have been unable to ascertain the information. All figures that are shown were correct at the time of printing.

These particulars are not an offer or contract, nor part of one. You should not rely on statements by Winkworth in the particulars or by word of mouth or in writing "information" as being factually accurate about the property, its condition o