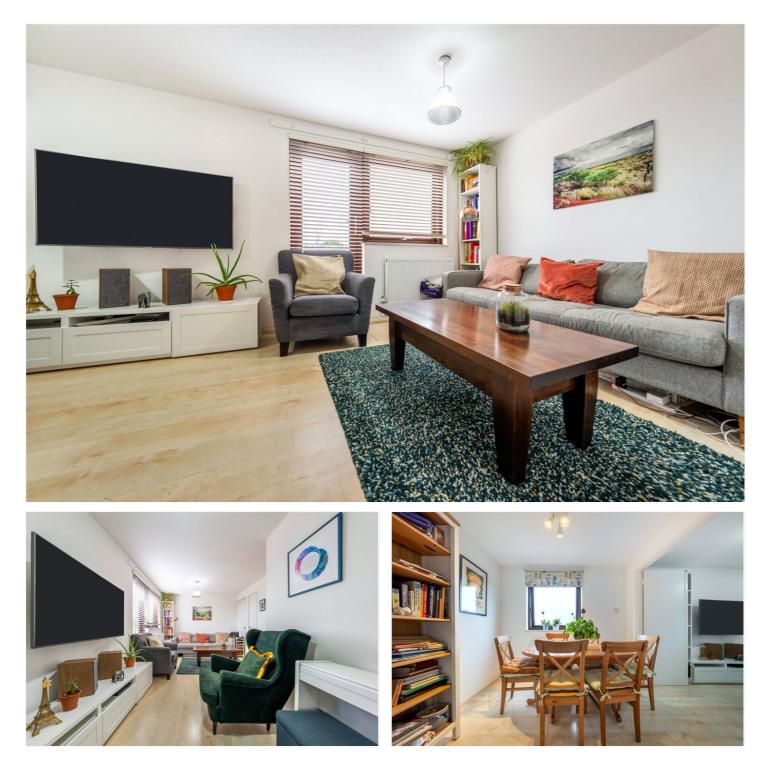

## SPODE WALK, NW6 **£525,000 LEASEHOLD**

A beautifully presented two double bedroom, one bathroom apartment with balcony situated on one of West Hampstead's premier roads.

Lymington Road is located 0.1m from the shops, bars and restaurants of West Hampstead as well as the Underground, Overground and Thameslink Stations. Finchley Road and Frognal Stations are also within 0.6m of the property which is offered chain-free and with a lease of 179 years.

Two Bedrooms | Reception Room | Bathroom | Balcony