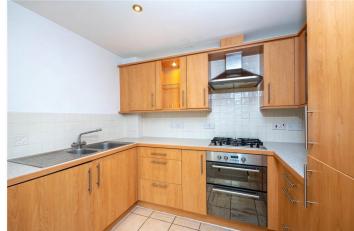

**Kitchen** - 9'1" x 5'11" (2.77m x 1.8m) Modern fitted units comprising one and half bowl stainless steel sink with cupboard below, good range of wall and base units, gas hob with extractor hood over, integrated electric oven, integrated fridge, integrated freezer, space and plumbing for washing machine, part tiled walls, tiled flooring, power points and down lighters.