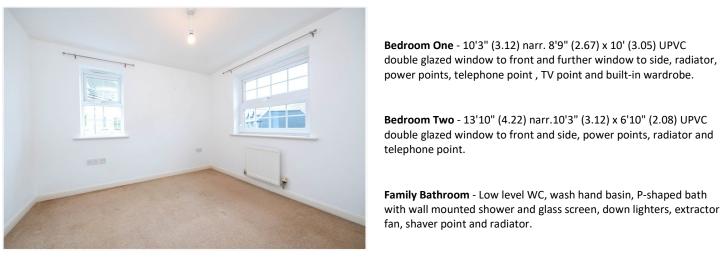

## **Ground Floor**

Approx. 27.1 sq. metres (291.3 sq. feet)

**First Floor** Approx. 28.3 sq. metres (304.7 sq. feet) **Bedroom 1** Family Bathroom 82 Badger Lane, Bourne, Lincolnshire, PE10 OFT Total area: approx. 55.4 sq. metres (596.0 sq. feet) £152,500 Freehold A modern two bedroom house located on the popular Elsea Park development making an ideal first time purchase or buy to let