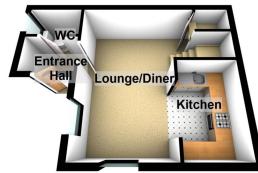

## **Ground Floor**

Approx. 27.1 sq. metres (291.3 sq. feet)

**First Floor** Approx. 28.3 sq. metres (304.7 sq. feet) **Bedroom 1** Family Bathroom 82 Badger Lane, Bourne, Lincolnshire, PE10 OFT Total area: approx. 55.4 sq. metres (596.0 sq. feet) £152,500 Freehold A modern two bedroom house located on the popular Elsea Park development making an ideal first time purchase or buy to let

## ACCOMMODATION

**Entrance Door Leading To:** 

**Entrance Porch** - With radiator, door to the Lounge/Diner and door through to:

**Downstairs Cloakroom** - UPVC double glazed frosted window, part tiled walls, low level WC, wash hand basin, radiator, extractor fan and down lighters.

**Lounge/Diner** - 15'9" x 9'6" (4.8m x 2.9m) UPVC double glazed window to the front and further window to the side, gas central heating thermostat, two radiators, power points, TV point, under stairs storage cupboard and box archway through to:

**Kitchen** - 9'1" x 5'11" (2.77m x 1.8m) Modern fitted units comprising one and half bowl stainless steel sink with cupboard below, good range of wall and base units, gas hob with extractor hood over, integrated electric oven, integrated fridge, integrated freezer, space and plumbing for washing machine, part tiled walls, tiled flooring, power points and down lighters.