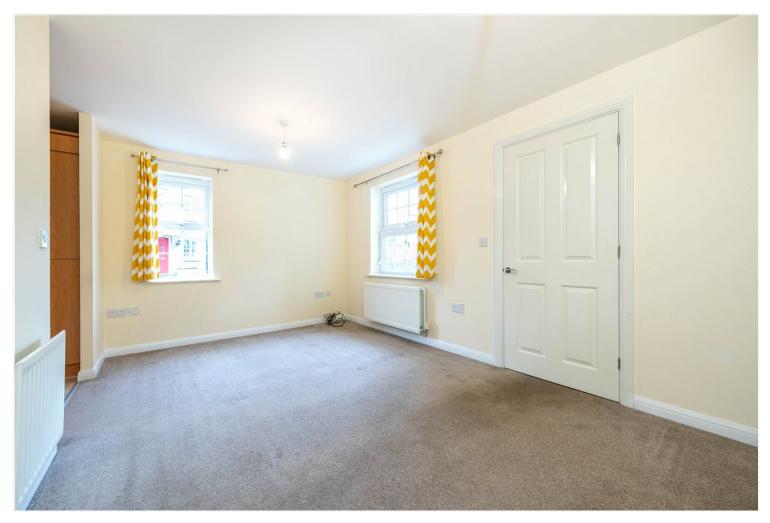

**Lounge/Diner** - 15'9" x 9'6" (4.8m x 2.9m) UPVC double glazed window to the front and further window to the side, gas central heating thermostat, two radiators, power points, TV point, under stairs storage cupboard and box archway through to: