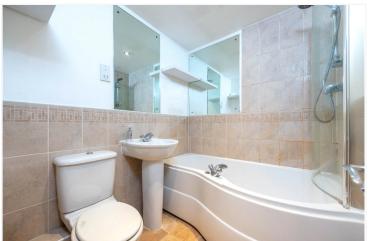

## ACCOMMODATION

**Entrance Door Leading To:** 

**Entrance Porch** - With radiator, door to the Lounge/Diner and door through to:

**Downstairs Cloakroom** - UPVC double glazed frosted window, part tiled walls, low level WC, wash hand basin, radiator, extractor fan and down lighters.