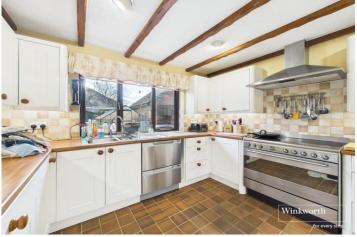

## **DESCRIPTION:**

Situated in the highly sought-after village of Beenham, this remarkable property is set on a substantial plot offering breathtaking views. The ground floor comprises a generous living room, family room, study, dining room, kitchen leading to a breakfast/sunroom, laundry room, and cloakroom. Upstairs, there are five well-proportioned bedrooms, including a master bedroom with an ensuite and dressing area, as well as a family bathroom. The property boasts a driveway, a double garage with the potential to be converted into an annex, and ample parking for multiple vehicles. The expansive garden provides a tranquil retreat with picturesque views. With the possibility to extend, this property presents the opportunity to create a bespoke and spacious family home in this desirable location. Explore the endless potential of this property by arranging a viewing with us today.

## AT A GLANCE

- Five Bedroom Detached House
- Very Large Plot With Potential To Extend (STP)
- Double Garage With Potential To Annex
- Sought After Village Location
- Impressive Grounds With Far Reaching Views
- Two Bathrooms and Ground Floor Cloakroom
- Kitchen And Breakfast /Sunroom
- Large Driveway With Parking For Multiple Vehicles