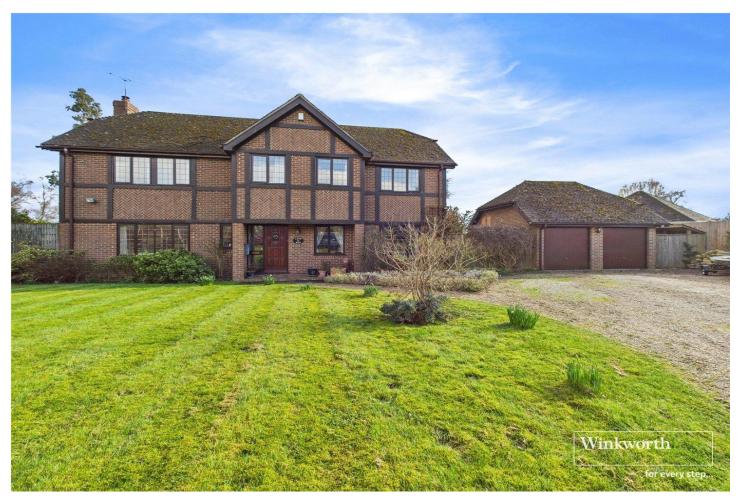

## FIVE BEDROOM DETACHED FAMILY HOUSE ON SUBSTANTIAL PLOT IN BEENHAM

Reading | 0118 4022 300 | reading@winkworth.co.uk

for every step...

## **DESCRIPTION:**

Situated in the highly sought-after village of Beenham, this remarkable property is set on a substantial plot offering breathtaking views. The ground floor comprises a generous living room, family room, study, dining room, kitchen leading to a breakfast/sunroom, laundry room, and cloakroom. Upstairs, there are five well-proportioned bedrooms, including a master bedroom with an ensuite and dressing area, as well as a family bathroom. The property boasts a driveway, a double garage with the potential to be converted into an annex, and ample parking for multiple vehicles. The expansive garden provides a tranquil retreat with picturesque views. With the possibility to extend, this property presents the opportunity to create a bespoke and spacious family home in this desirable location. Explore the endless potential of this property by arranging a viewing with us today.

## AT A GLANCE

- Five Bedroom Detached House
- Very Large Plot With Potential To Extend (STP)
- Double Garage With Potential To Annex
- Sought After Village Location
- Impressive Grounds With Far Reaching Views
- Two Bathrooms and Ground Floor Cloakroom
- Kitchen And Breakfast /Sunroom
- Large Driveway With Parking For Multiple Vehicles