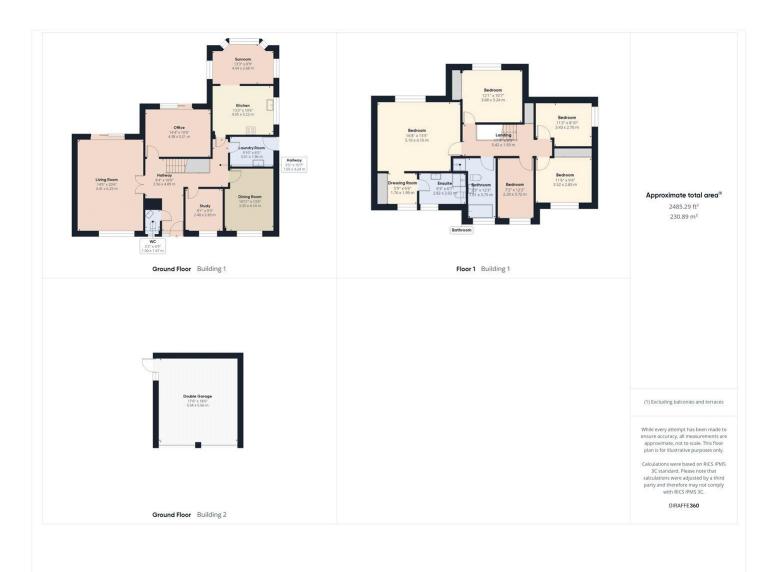

## **DESCRIPTION:**

Situated in the highly sought-after village of Beenham, this remarkable property is set on a substantial plot offering breathtaking views. The ground floor comprises a generous living room, family room, study, dining room, kitchen leading to a breakfast/sunroom, laundry room, and cloakroom. Upstairs, there are five well-proportioned bedrooms, including a master bedroom with an ensuite and dressing area, as well as a family bathroom. The property boasts a driveway, a double garage with the potential to be converted into an annex, and ample parking for multiple vehicles. The expansive garden provides a tranquil retreat with picturesque views. With the possibility to extend, this property presents the opportunity to create a bespoke and spacious family home in this desirable location. Explore the endless potential of this property by arranging a viewing with us today.

## AT A GLANCE

- Five Bedroom Detached House
- Very Large Plot With Potential To Extend (STP)
- Double Garage With Potential To Annex
- Sought After Village Location
- Impressive Grounds With Far Reaching Views
- Two Bathrooms and Ground Floor Cloakroom
- Kitchen And Breakfast /Sunroom
- Large Driveway With Parking For Multiple Vehicles

This floorplan is for illustration purposes only and is not to scale. The position and size of doors, windows, appliances and other features are approximate.

**Tenure:** Freehold **Council Tax Band:** G