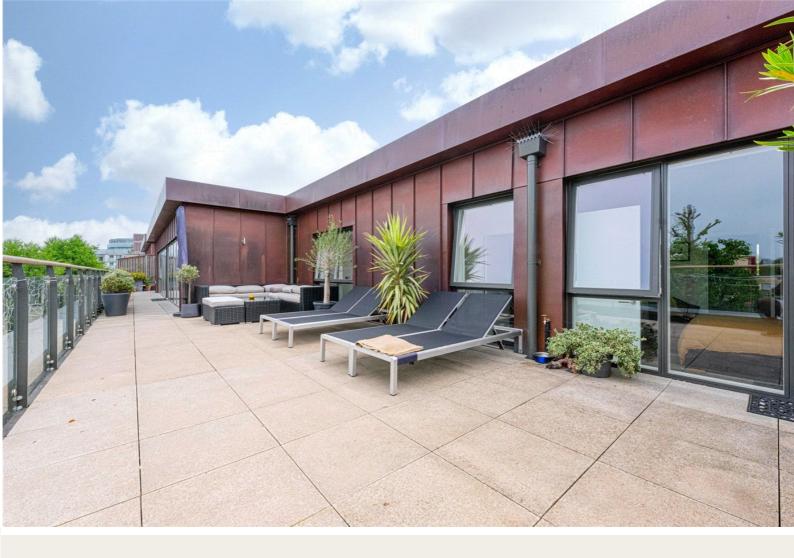

The flat benefits from an expansive open-plan living space, thoughtfully designed to integrate the kitchen, dining, and sitting areas into a seamless flow—perfect for entertaining or relaxing in absolute style. Floor-to-ceiling windows bathe the space in natural light, while the wraparound terrace provides a true extension of the living area, offering multiple alfresco zones for lounging, dining, and enjoying London's skyline from sunrise to sunset. Each of the three spacious bedrooms serves as a private retreat, including a luxurious principal suite with an en-suite and direct access to the terrace. High-end finishes, bespoke fittings, and smart home features add to the refined ambiance throughout.