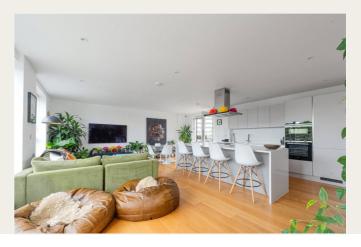

The flat benefits from an expansive open-plan living space, thoughtfully designed to integrate the kitchen, dining, and sitting areas into a seamless flow—perfect for entertaining or relaxing in absolute style. Floor-to-ceiling windows bathe the space in natural light, while the wraparound terrace provides a true extension of the living area, offering multiple alfresco zones for lounging, dining, and enjoying London's skyline from sunrise to sunset. Each of the three spacious bedrooms serves as a private retreat, including a luxurious principal suite with an en-suite and direct access to the terrace. High-end finishes, bespoke fittings, and smart home features add to the refined ambiance throughout.