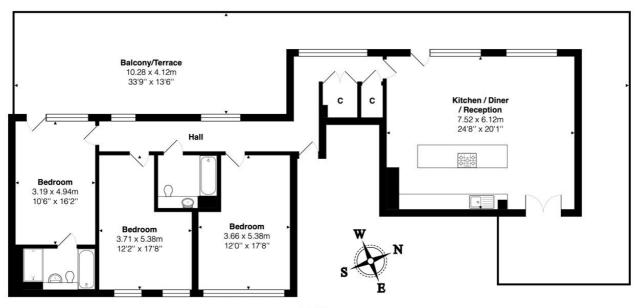

Where no figures are shown, we have been unable to ascertain the information. All figures that are shown were correct at the time of printing.

4th Floor

 $\begin{array}{c} \mbox{Total Area: } 130.2 \ \mbox{m}^2 \ \dots \ 1402 \ \mbox{ft}^2 \ \mbox{(excluding balcony/terrace)} \\ \mbox{All measurements are approximate and for display purposes only} \end{array}$ 