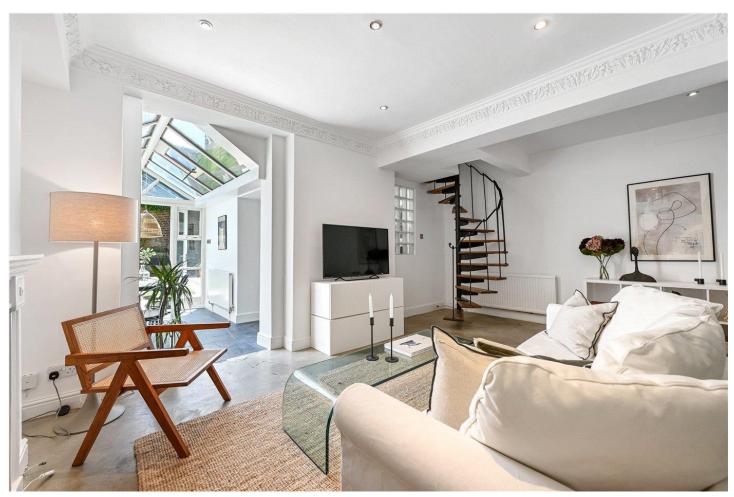

## **DESCRIPTION:**

This wonderful garden flat extends to 1,143 sq.ft and is located on the ever popular and vibrant Colville Terrace. Entered on the lower ground floor the entrance hall, with built in storage, leads to the front bedroom with an impressive bay window flooding the room with natural light. To the rear of the apartment is the reception room with a separate study nook, the dining room with glass vaulted ceiling leading to the kitchen. A staircase leads to the ground floor double bedroom. Accessed via French doors is a most spacious south facing rear garden which has lawn, deck, and flower beds, making it the perfect oasis.