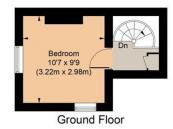

## **Colville Terrace**

Approximate Gross Internal Area = 1143 sq ft / 106.2 sq m (Including Vault)

This floorplan is for illustration purposes only and is not to scale. The position and size of doors, windows, appliances and other features are approximate.