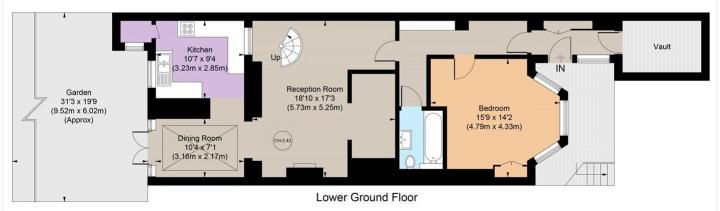

## **DESCRIPTION:**

This wonderful garden flat extends to 1,143 sq.ft and is located on the ever popular and vibrant Colville Terrace. Entered on the lower ground floor the entrance hall, with built in storage, leads to the front bedroom with an impressive bay window flooding the room with natural light. To the rear of the apartment is the reception room with a separate study nook, the dining room with glass vaulted ceiling leading to the kitchen. A staircase leads to the ground floor double bedroom. Accessed via French doors is a most spacious south facing rear garden which has lawn, deck, and flower beds, making it the perfect oasis.

## **Colville Terrace**

Approximate Gross Internal Area = 1143 sq ft / 106.2 sq m (Including Vault)

This floorplan is for illustration purposes only and is not to scale. The position and size of doors, windows, appliances and other features are approximate.