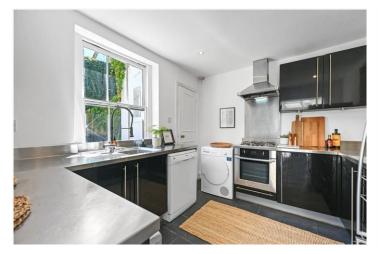

## **DESCRIPTION:**

This wonderful garden flat extends to 1,143 sq.ft and is located on the ever popular and vibrant Colville Terrace. Entered on the lower ground floor the entrance hall, with built in storage, leads to the front bedroom with an impressive bay window flooding the room with natural light. To the rear of the apartment is the reception room with a separate study nook, the dining room with glass vaulted ceiling leading to the kitchen. A staircase leads to the ground floor double bedroom. Accessed via French doors is a most spacious south facing rear garden which has lawn, deck, and flower beds, making it the perfect oasis.