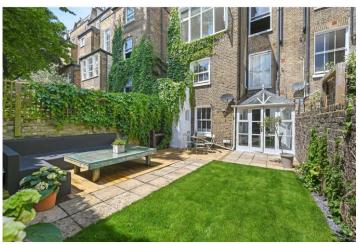

## **DESCRIPTION:**

This wonderful garden flat extends to 1,143 sq.ft and is located on the ever popular and vibrant Colville Terrace. Entered on the lower ground floor the entrance hall, with built in storage, leads to the front bedroom with an impressive bay window flooding the room with natural light. To the rear of the apartment is the reception room with a separate study nook, the dining room with glass vaulted ceiling leading to the kitchen. A staircase leads to the ground floor double bedroom. Accessed via French doors is a most spacious south facing rear garden which has lawn, deck, and flower beds, making it the perfect oasis.