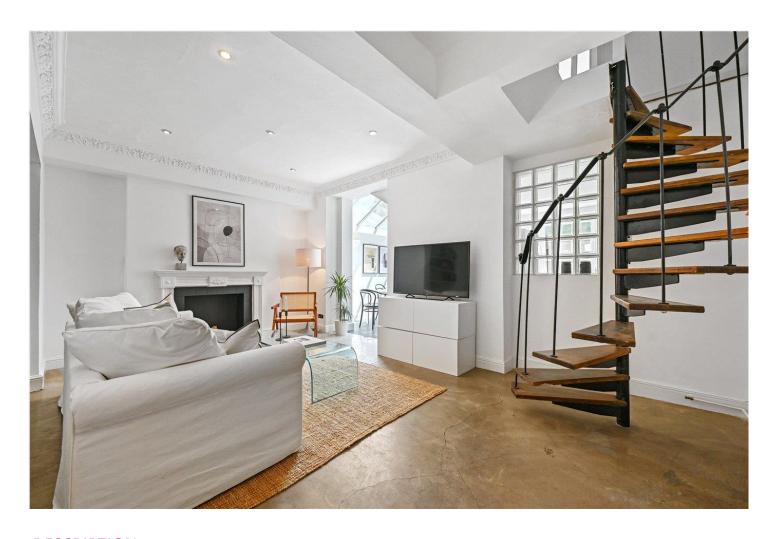

## **DESCRIPTION:**

This wonderful garden flat extends to 1,143 sq.ft and is located on the ever popular and vibrant Colville Terrace. Entered on the lower ground floor the entrance hall, with built in storage, leads to the front bedroom with an impressive bay window flooding the room with natural light. To the rear of the apartment is the reception room with a separate study nook, the dining room with glass vaulted ceiling leading to the kitchen. A staircase leads to the ground floor double bedroom. Accessed via French doors is a most spacious south facing rear garden which has lawn, deck, and flower beds, making it the perfect oasis.