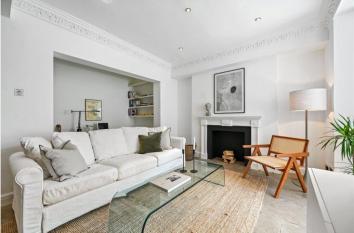

## **DESCRIPTION:**

This wonderful garden flat extends to 1,143 sq.ft and is located on the ever popular and vibrant Colville Terrace. Entered on the lower ground floor the entrance hall, with built in storage, leads to the front bedroom with an impressive bay window flooding the room with natural light. To the rear of the apartment is the reception room with a separate study nook, the dining room with glass vaulted ceiling leading to the kitchen. A staircase leads to the ground floor double bedroom. Accessed via French doors is a most spacious south facing rear garden which has lawn, deck, and flower beds, making it the perfect oasis.