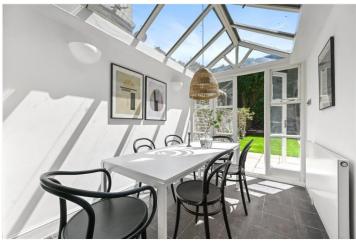

## **DESCRIPTION:**

This wonderful garden flat extends to 1,143 sq.ft and is located on the ever popular and vibrant Colville Terrace. Entered on the lower ground floor the entrance hall, with built in storage, leads to the front bedroom with an impressive bay window flooding the room with natural light. To the rear of the apartment is the reception room with a separate study nook, the dining room with glass vaulted ceiling leading to the kitchen. A staircase leads to the ground floor double bedroom. Accessed via French doors is a most spacious south facing rear garden which has lawn, deck, and flower beds, making it the perfect oasis.