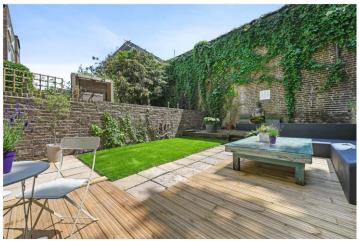

## **DESCRIPTION:**

This wonderful garden flat extends to 1,143 sq.ft and is located on the ever popular and vibrant Colville Terrace. Entered on the lower ground floor the entrance hall, with built in storage, leads to the front bedroom with an impressive bay window flooding the room with natural light. To the rear of the apartment is the reception room with a separate study nook, the dining room with glass vaulted ceiling leading to the kitchen. A staircase leads to the ground floor double bedroom. Accessed via French doors is a most spacious south facing rear garden which has lawn, deck, and flower beds, making it the perfect oasis.