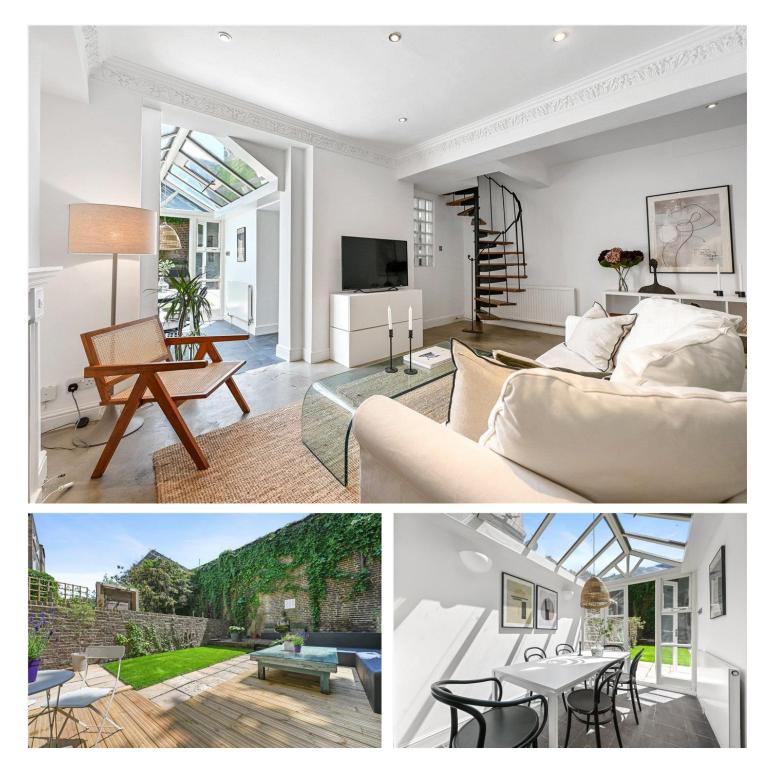

#### **DESCRIPTION:**

This wonderful garden flat extends to 1,143 sq.ft and is located on the ever popular and vibrant Colville Terrace. Entered on the lower ground floor the entrance hall, with built in storage, leads to the front bedroom with an impressive bay window flooding the room with natural light. To the rear of the apartment is the reception room with a separate study nook, the dining room with glass vaulted ceiling leading to the kitchen. A staircase leads to the ground floor double bedroom. Accessed via French doors is a most spacious south facing rear garden which has lawn, deck and flower beds, making it the perfect oasis.