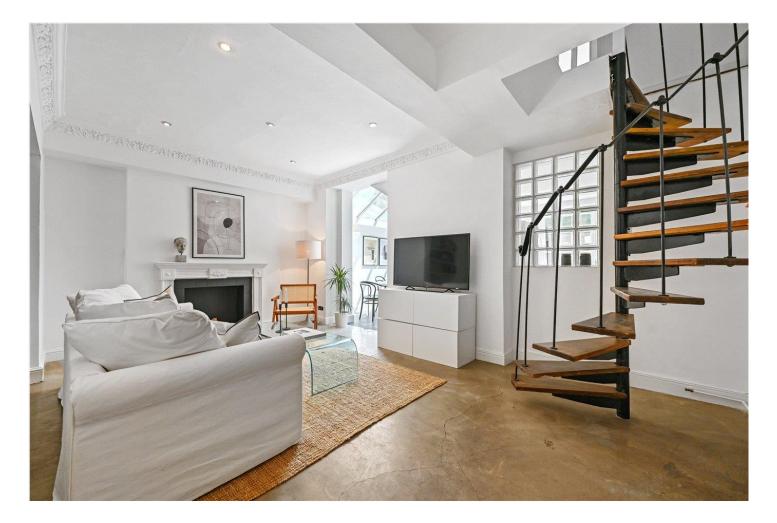

#### **DESCRIPTION:**

This wonderful garden flat extends to 1,143 sq.ft and is located on the ever popular and vibrant Colville Terrace. Entered on the lower ground floor the entrance hall, with built in storage, leads to the front bedroom with an impressive bay window flooding the room with natural light. To the rear of the apartment is the reception room with a separate study nook, the dining room with glass vaulted ceiling leading to the kitchen. A staircase leads to the ground floor double bedroom. Accessed via French doors is a most spacious south facing rear garden which has lawn, deck and flower beds, making it the perfect oasis.