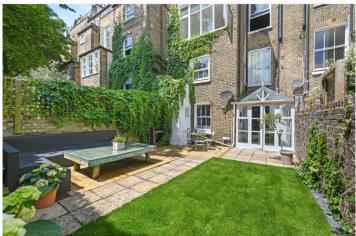

#### **DESCRIPTION:**

This wonderful garden flat extends to 1,143 sq.ft and is located on the ever popular and vibrant Colville Terrace. Entered on the lower ground floor the entrance hall, with built in storage, leads to the front bedroom with an impressive bay window flooding the room with natural light. To the rear of the apartment is the reception room with a separate study nook, the dining room with glass vaulted ceiling leading to the kitchen. A staircase leads to the ground floor double bedroom. Accessed via French doors is a most spacious south facing rear garden which has lawn, deck and flower beds, making it the perfect oasis.