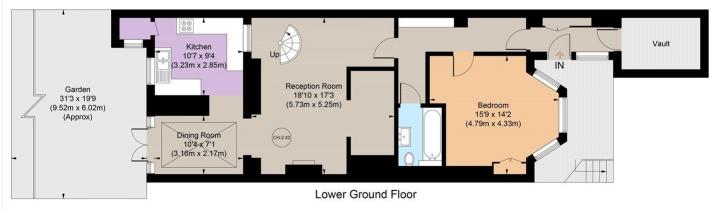

#### **DESCRIPTION:**

This wonderful garden flat extends to 1,143 sq.ft and is located on the ever popular and vibrant Colville Terrace. Entered on the lower ground floor the entrance hall, with built in storage, leads to the front bedroom with an impressive bay window flooding the room with natural light. To the rear of the apartment is the reception room with a separate study nook, the dining room with glass vaulted ceiling leading to the kitchen. A staircase leads to the ground floor double bedroom. Accessed via French doors is a most spacious south facing rear garden which has lawn, deck and flower beds, making it the perfect oasis.

#### **Colville Terrace**

Approximate Gross Internal Area = 1143 sq ft / 106.2 sq m (Including Vault)

This floorplan is for illustration purposes only and is not to scale. The position and size of doors, windows, appliances and other features are approximate.