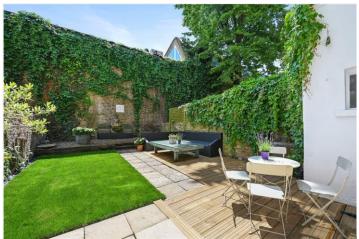

#### **DESCRIPTION:**

This wonderful garden flat extends to 1,143 sq.ft and is located on the ever popular and vibrant Colville Terrace. Entered on the lower ground floor the entrance hall, with built in storage, leads to the front bedroom with an impressive bay window flooding the room with natural light. To the rear of the apartment is the reception room with a separate study nook, the dining room with glass vaulted ceiling leading to the kitchen. A staircase leads to the ground floor double bedroom. Accessed via French doors is a most spacious south facing rear garden which has lawn, deck and flower beds, making it the perfect oasis.