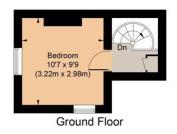

#### **DESCRIPTION:**

This wonderful garden flat extends to 1,143 sq.ft and is located on the ever popular and vibrant Colville Terrace. Entered on the lower ground floor the entrance hall, with built in storage, leads to the front bedroom with an impressive bay window flooding the room with natural light. To the rear of the apartment is the reception room with a separate study nook, the dining room with glass vaulted ceiling leading to the kitchen. A staircase leads to the ground floor double bedroom. Accessed via French doors is a most spacious south facing rear garden which has lawn, deck and flower beds, making it the perfect oasis.

#### **Colville Terrace**

Approximate Gross Internal Area = 1143 sq ft / 106.2 sq m (Including Vault)

This floorplan is for illustration purposes only and is not to scale. The position and size of doors, windows, appliances and other features are approximate.