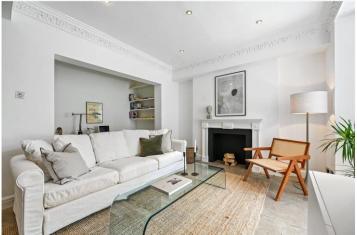

#### **DESCRIPTION:**

This wonderful garden flat extends to 1,143 sq.ft and is located on the ever popular and vibrant Colville Terrace. Entered on the lower ground floor the entrance hall, with built in storage, leads to the front bedroom with an impressive bay window flooding the room with natural light. To the rear of the apartment is the reception room with a separate study nook, the dining room with glass vaulted ceiling leading to the kitchen. A staircase leads to the ground floor double bedroom. Accessed via French doors is a most spacious south facing rear garden which has lawn, deck and flower beds, making it the perfect oasis.