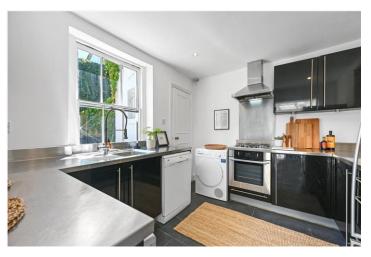

#### **DESCRIPTION:**

This wonderful garden flat extends to 1,143 sq.ft and is located on the ever popular and vibrant Colville Terrace. Entered on the lower ground floor the entrance hall, with built in storage, leads to the front bedroom with an impressive bay window flooding the room with natural light. To the rear of the apartment is the reception room with a separate study nook, the dining room with glass vaulted ceiling leading to the kitchen. A staircase leads to the ground floor double bedroom. Accessed via French doors is a most spacious south facing rear garden which has lawn, deck and flower beds, making it the perfect oasis.