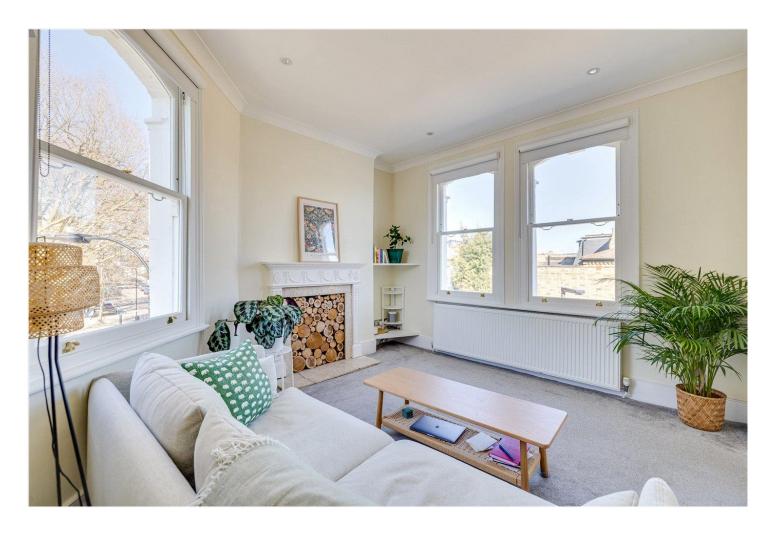

# **DESCRIPTION:**

Spanning over three floors, you enter the flat where there is a well equipped spacious eat in kitchen. On the first floor there are two double bedrooms with built-in storage, a newly refurbished bathroom and a generously sized reception room. The dual aspect to the flat allows an abundance of light throughout.