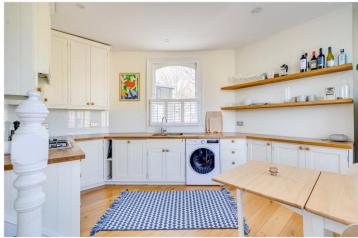

# **DESCRIPTION:**

Spanning over three floors, you enter the flat where there is a well equipped spacious eat in kitchen. On the first floor there are two double bedrooms with built-in storage, a newly refurbished bathroom and a generously sized reception room. The dual aspect to the flat allows an abundance of light throughout.