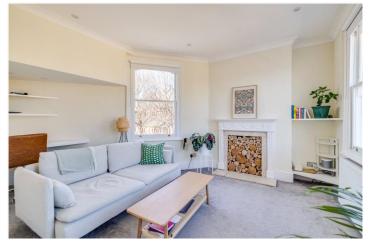

# **DESCRIPTION:**

Spanning over three floors, you enter the flat where there is a well equipped spacious eat in kitchen. On the first floor there are two double bedrooms with built-in storage, a newly refurbished bathroom and a generously sized reception room. The dual aspect to the flat allows an abundance of light throughout.