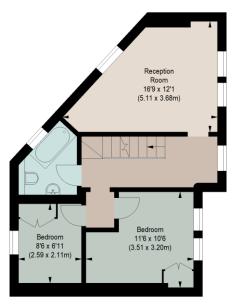

### **BLOOM PARK ROAD**

Approximate gross internal area 660 sq ft / 61.31 sq m

## FIRST FLOOR

## SECOND FLOOR

The floor plan is not to scale and measurements and areas shown are approximate and therefore should be used for illustrative purposes only. The plan has been prepared in accordance with the RICS code of Measuring Practice and whilst we have confidence in the information produced, it must not be relied on.