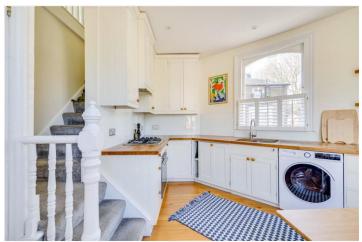

# **DESCRIPTION:**

Spanning over three floors, you enter the flat where there is a well equipped spacious eat in kitchen. On the first floor there are two double bedrooms with built-in storage, a newly refurbished bathroom and a generously sized reception room. The dual aspect to the flat allows an abundance of light throughout.