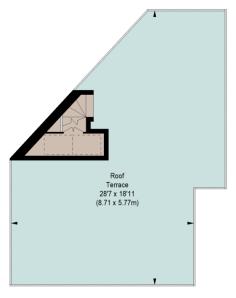

On the second floor there is an expansive roof terrace that attracts ample sun and has space for seating and outdoor dining. The perfect space for entertaining on a Summers day.

Bloom Park Road is in the heart of "The Villes" and is ideally located for quick and easy access to all the independent shops, bars, cafes and restaurants found on nearby Fulham Road, and Parsons Green. The numerous bus routes are found moments away as is the District Line at Parsons Green. There is a good selection of both state and public schools close by.

## SECOND FLOOR

The floor plan is not to scale and measurements and areas shown are approximate and therefore should be used for illustrative purposes only. The plan has been prepared in accordance with the RICS code of Measuring Practice and whilst we have confidence in the information produced, it must not be relied on.