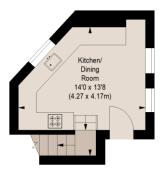

### **BLOOM PARK ROAD**

Approximate gross internal area 660 sq ft / 61.31 sq m

## FIRST FLOOR