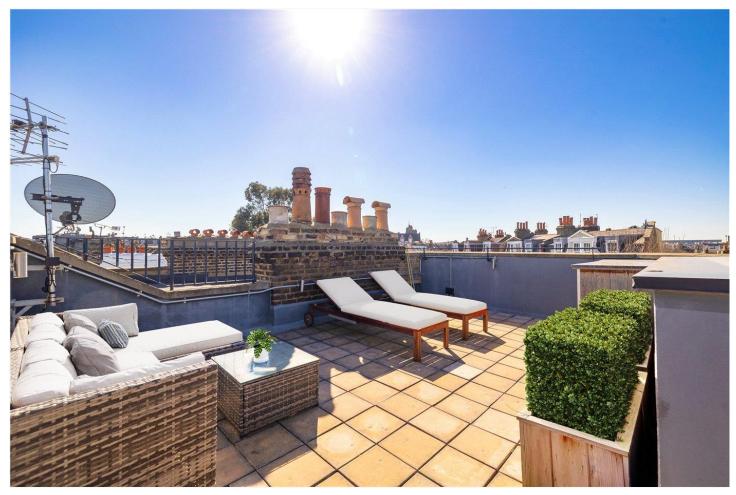

On the second floor there is an expansive roof terrace that attracts ample sun and has space for seating and outdoor dining. The perfect space for entertaining on a Summers day.

Bloom Park Road is in the heart of "The Villes" and is ideally located for quick and easy access to all the independent shops, bars, cafes and restaurants found on nearby Fulham Road, and Parsons Green. The numerous bus routes are found moments away as is the District Line at Parsons Green. There is a good selection of both state and public schools close by.