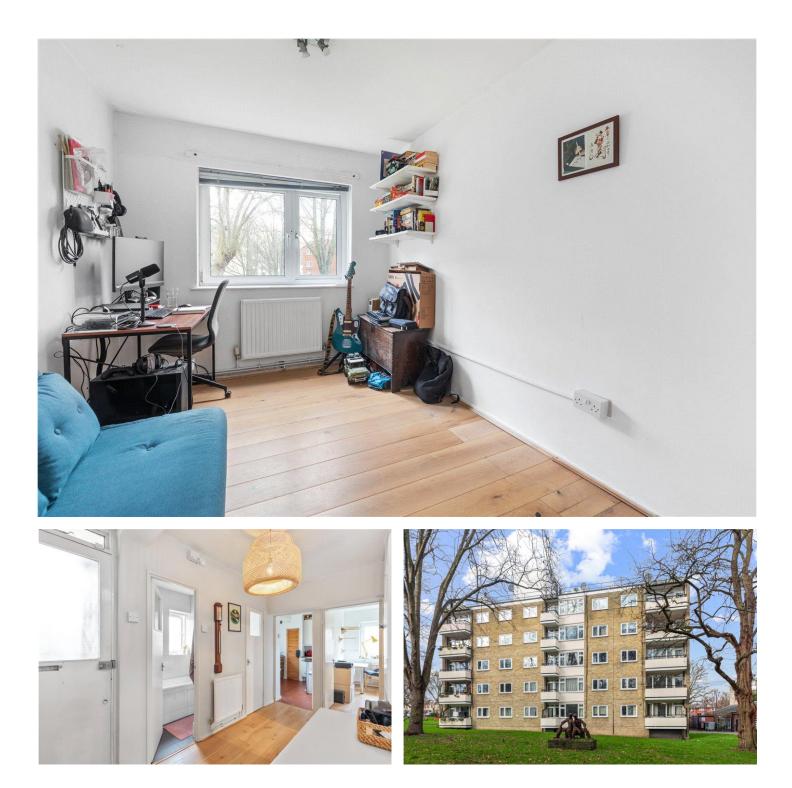

#### **DESCRIPTION:**

A spacious, two double bedroom, first floor apartment set moments from Clissold Park. Standing at 678 sqft, the property offers bright and spacious interiors, while being tastefully decorated throughout. The reception room is also incredibly light due to a south-east dual aspect and provides access to a private balcony. Positioned directly behind is a fully equipped kitchen, with the useful addition of a breakfast bar, ideal for those morning coffees. Both double bedrooms are well proportioned, while the property is completed with a family bathroom, separate wc and benefits copious amounts of storage in the hallway.

The property is located moments from Highbury Barn and the open space of Highbury Fields and Clissold Park. Church Street with it's fantastic array of boutique shops, eateries and bars is close by whilst Upper Street is also within easy reach. Fantastic transport links can be found nearby with Arsenal tube station (Piccadilly line) providing the nearest underground travel, whilst Finsbury Park station (Victoria line) offers both over ground and underground services. Many bus routes are also located nearby offering easy access to the City and West End.