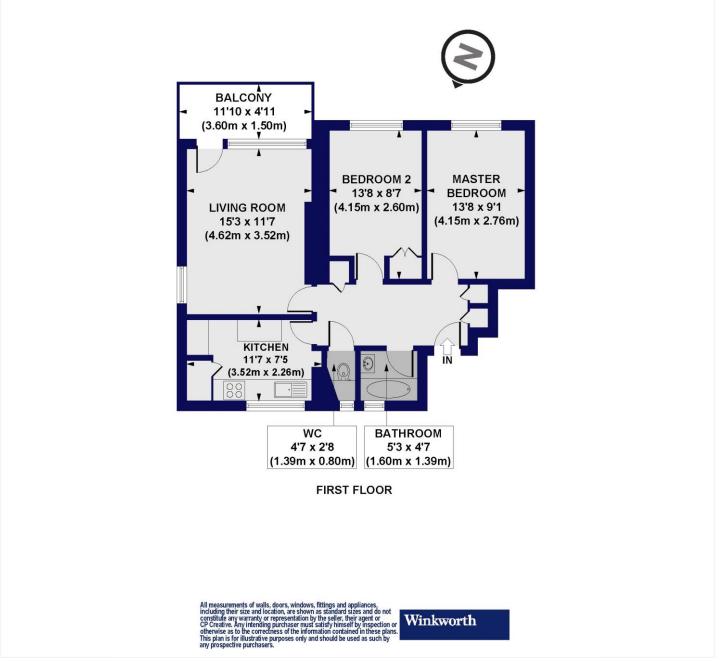

#### **DESCRIPTION:**

A spacious, two double bedroom, first floor apartment set moments from Clissold Park. Standing at 678 sqft, the property offers bright and spacious interiors, while being tastefully decorated throughout. The reception room is also incredibly light due to a south-east dual aspect and provides access to a private balcony. Positioned directly behind is a fully equipped kitchen, with the useful addition of a breakfast bar, ideal for those morning coffees. Both double bedrooms are well proportioned, while the property is completed with a family bathroom, separate wc and benefits copious amounts of storage in the hallway.

## Winkworth

for every step...

Highbury Quadrant, N5 Approx. Gross Internal Floor Area 678 sq. ft / 62.96 sq. m

This floorplan is for illustration purposes only and is not to scale. The position and size of doors, windows, appliances and other features are approximate.