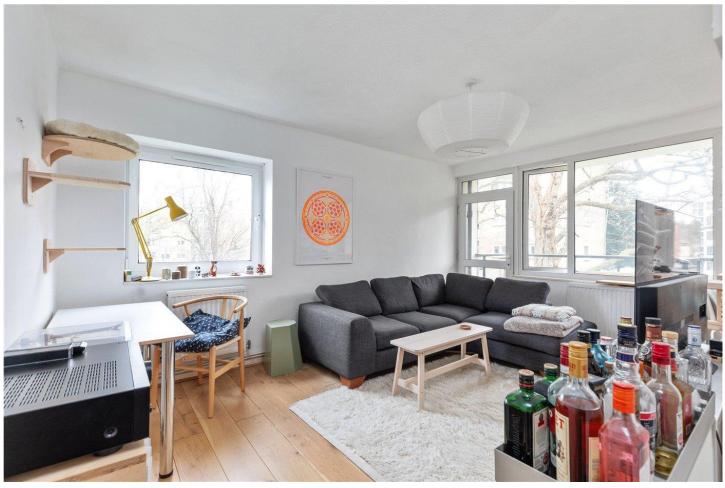

#### **DESCRIPTION:**

A spacious, two double bedroom, first floor apartment set moments from Clissold Park. Standing at 678 sqft, the property offers bright and spacious interiors, while being tastefully decorated throughout. The reception room is also incredibly light due to a south-east dual aspect and provides access to a private balcony. Positioned directly behind is a fully equipped kitchen, with the useful addition of a breakfast bar, ideal for those morning coffees. Both double bedrooms are well proportioned, while the property is completed with a family bathroom, separate wc and benefits copious amounts of storage in the hallway.