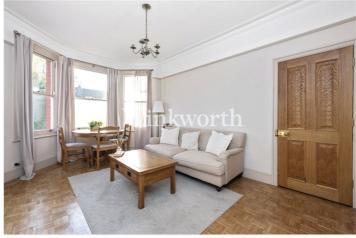

On the first floor, you will find a well-proportioned and inviting reception room, featuring a south-facing sash bay window that bathes the space in natural light. The room is further enhanced by a focal-point fireplace mantle, built-in shelving and storage, and parquet wood flooring. There is also a contemporary kitchen, a generously sized double bedroom with two fitted wardrobes, and a spacious bathroom.