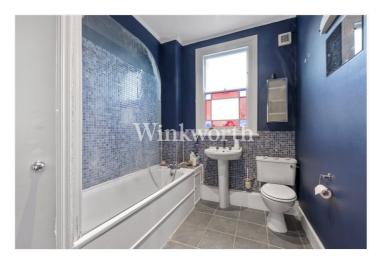

On the first floor, you will find a well-proportioned and inviting reception room, featuring a south-facing sash bay window that bathes the space in natural light. The room is further enhanced by a focal-point fireplace mantle, built-in shelving and storage, and parquet wood flooring. There is also a contemporary kitchen, a generously sized double bedroom with two fitted wardrobes, and a spacious bathroom.