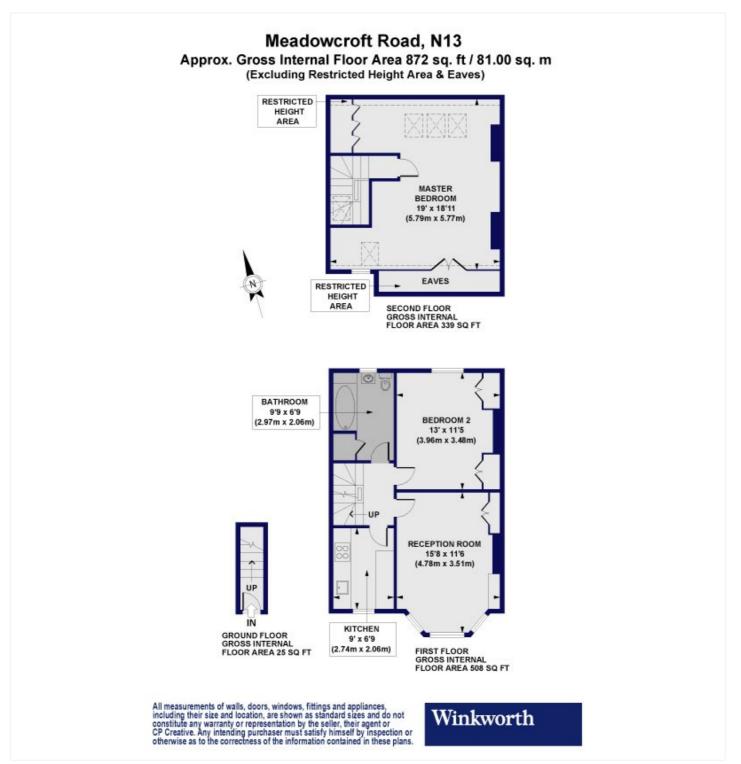

This floorplan is for illustration purposes only and is not to scale. The position and size of doors, windows, appliances and other features are approximate.

Tenure: Leasehold

Term: Currently 100 year and 9 months