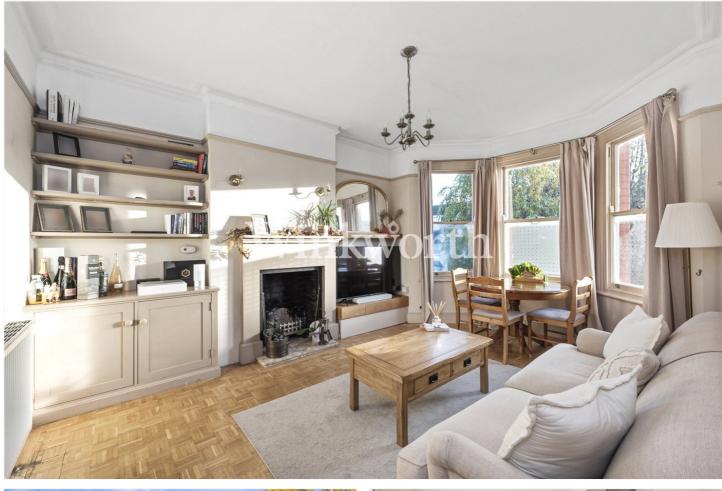

On the first floor, you will find a well-proportioned and inviting reception room, featuring a south-facing sash bay window that bathes the space in natural light. The room is further enhanced by a focal-point fireplace mantle, built-in shelving and storage, and parquet wood flooring. There is also a contemporary kitchen, a generously sized double bedroom with two fitted wardrobes, and a spacious bathroom.