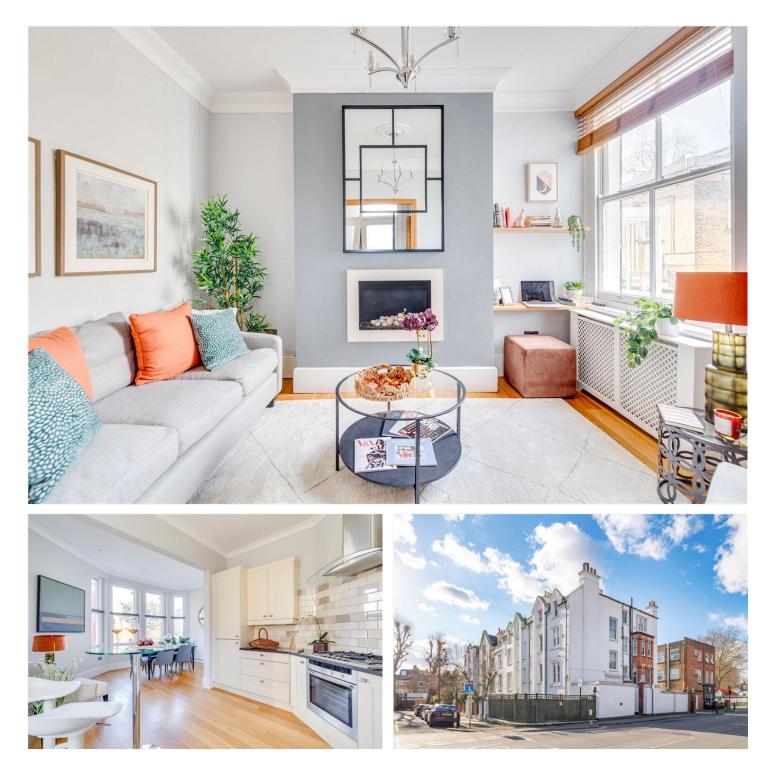

PETERBOROUGH VILLAS, SW6 £699,950 SHARE OF FREEHOLD

An immaculately presented and well-located two bedroom flat, spanning 804 sq. ft, located just moments from Eel Brook Common in Fulham being sold with a long lease and no onward chain.

## **DESCRIPTION:**

The flat, located on the first floor in Peterborough Villas, is thoughtfully laid out and features two generous sized double bedrooms with large bay windows allowing an abundance of natural light. A central hallway connects all the rooms including a super reception room with a feature working gas fire, a bathroom and separate cloakroom, and a large open-plan kitchen and dining room with dual aspect.

Peterborough Villas is a well kept mansion block situated at the most northern point of Bagley's Lane and is a short walk from both Fulham Broadway and Parsons Green tube station. The green expanse of Eel Brook Common is within immediate access as well as being close to an extensive array of shops and restaurants on the New Kings Road. The 22 bus route connects the property to Central London and neighbouring Chelsea.