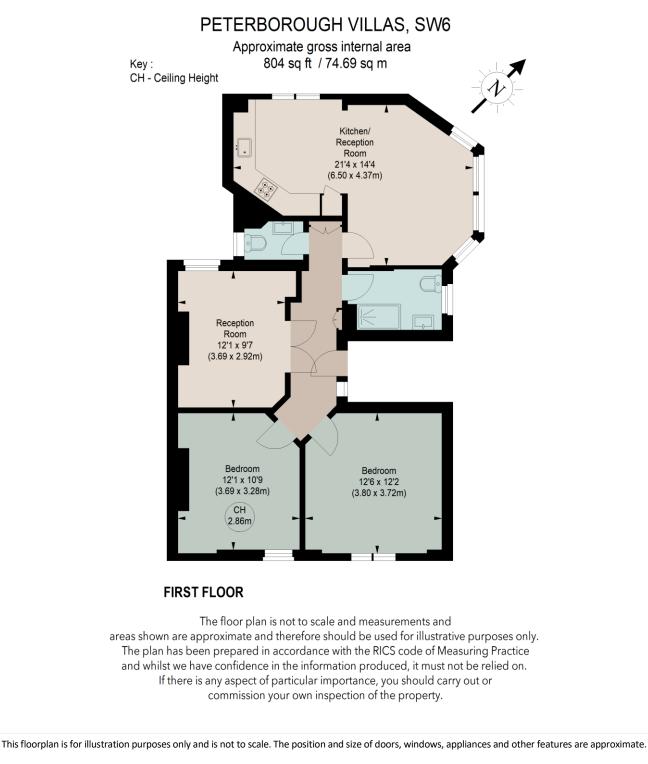

PETERBOROUGH VILLAS, SW6 £699,950 SHARE OF FREEHOLD

An immaculately presented and well-located two bedroom flat, spanning 804 sq. ft, located just moments from Eel Brook Common in Fulham being sold with a long lease and no onward chain.

## **DESCRIPTION:**

The flat, located on the first floor in Peterborough Villas, is thoughtfully laid out and features two generous sized double bedrooms with large bay windows allowing an abundance of natural light. A central hallway connects all the rooms including a super reception room with a feature working gas fire, a bathroom and separate cloakroom, and a large open-plan kitchen and dining room with dual aspect.