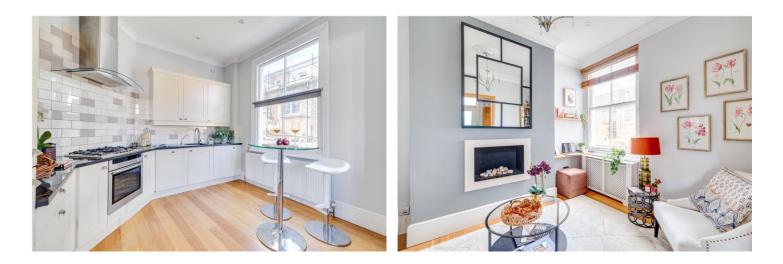

## **DESCRIPTION:**

The flat, located on the first floor in Peterborough Villas, is thoughtfully laid out and features two generous sized double bedrooms with large bay windows allowing an abundance of natural light. A central hallway connects all the rooms including a super reception room with a feature working gas fire, a bathroom and separate cloakroom, and a large open-plan kitchen and dining room with dual aspect.