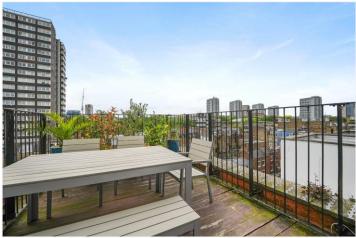

## **DESCRIPTION:**

Entered on the second floor with open study area on the half landing, stairs then lead up to the third floor principle bedroom and ensuite bathroom, second double bedroom and family shower room. The entire top floor is bright and spacious, open-plan kitchen, dining and reception room, with windows on both sides the large roof terrace is accessed from this floor, which has plenty of room for outdoor dining.