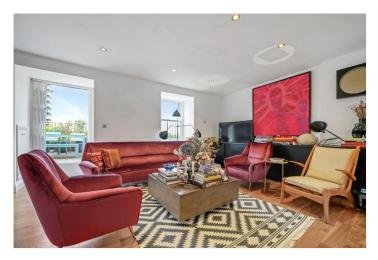

## **DESCRIPTION:**

Entered on the second floor with open study area on the half landing, stairs then lead up to the third floor principle bedroom and ensuite bathroom, second double bedroom and family shower room. The entire top floor is bright and spacious, open-plan kitchen, dining and reception room, with windows on both sides the large roof terrace is accessed from this floor, which has plenty of room for outdoor dining.