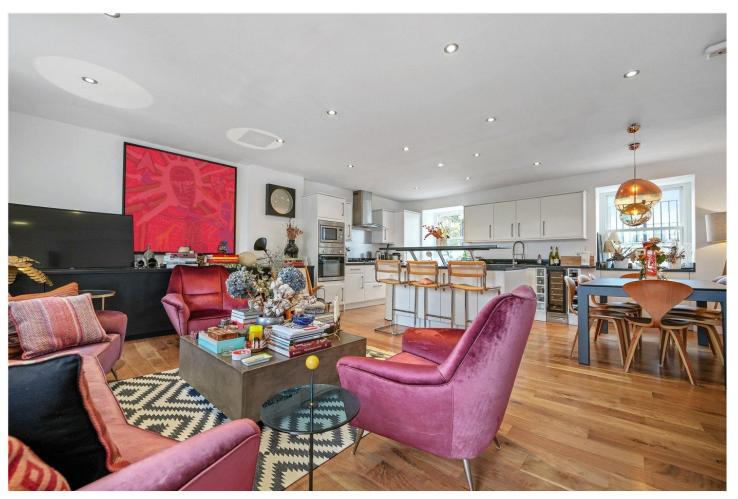

## **DESCRIPTION:**

Entered on the second floor with open study area on the half landing, stairs then lead up to the third floor principle bedroom and ensuite bathroom, second double bedroom and family shower room. The entire top floor is bright and spacious, open-plan kitchen, dining and reception room, with windows on both sides the large roof terrace is accessed from this floor, which has plenty of room for outdoor dining.