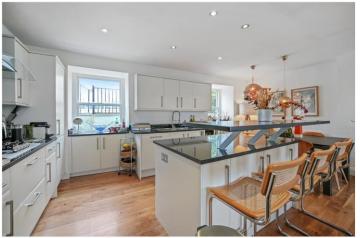

## **DESCRIPTION:**

Entered on the second floor with open study area on the half landing, stairs then lead up to the third floor principle bedroom and ensuite bathroom, second double bedroom and family shower room. The entire top floor is bright and spacious, open-plan kitchen, dining and reception room, with windows on both sides the large roof terrace is accessed from this floor, which has plenty of room for outdoor dining.