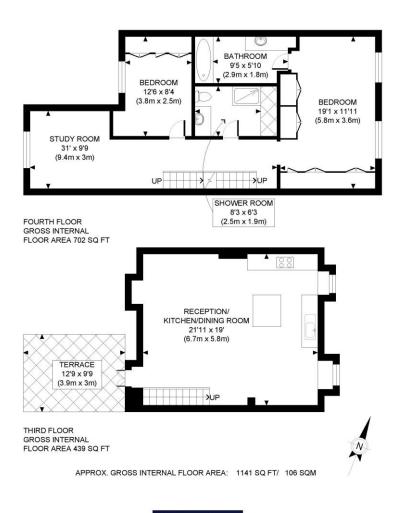

## **DESCRIPTION:**

Entered on the second floor with open study area on the half landing, stairs then lead up to the third floor principle bedroom and ensuite bathroom, second double bedroom and family shower room. The entire top floor is bright and spacious, open-plan kitchen, dining and reception room, with windows on both sides the large roof terrace is accessed from this floor, which has plenty of room for outdoor dining.

Winkworth

This plan is for illustrative purposes only and should be used as such by any prospective client.

Whilst every attempt has been made to ensure the accuracy of the Floor Plan contained here, measurements of the doors, windows, rooms and any other items are approximate and no responsibility is taken for any errors, omissions, or misstatement.

The services, systems and appliances shown have not been tested and no guarantee as to the operability or efficiency can be given.

PROPERTY PHOT PLANS

This floorplan is for illustration purposes only and is not to scale. The position and size of doors, windows, appliances and other features are approximate.