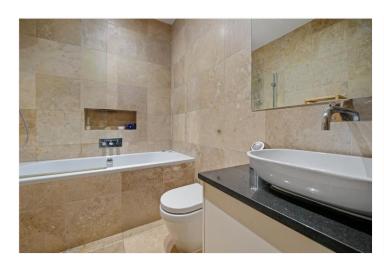

## **DESCRIPTION:**

Entered on the second floor with open study area on the half landing, stairs then lead up to the third floor principle bedroom and ensuite bathroom, second double bedroom and family shower room. The entire top floor is bright and spacious, open-plan kitchen, dining and reception room, with windows on both sides the large roof terrace is accessed from this floor, which has plenty of room for outdoor dining.