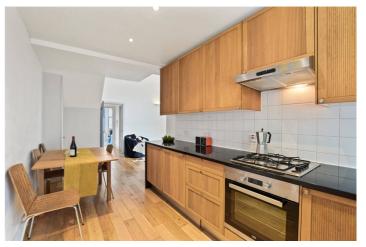

## **DESCRIPTION:**

This spacious and modern one bedroom flat is located at the end of Loftus Road and it offers an open plan modern kitchen and living room, double bedroom and bathroom with shower over the bath.