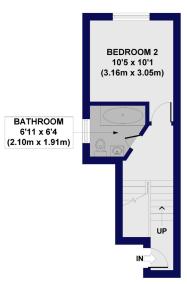

## **Trent Road, SW2** Approx. Gross Internal Floor Area 856 sq. ft / 79.52 sq. m

FIRST FLOOR **GROSS INTERNAL** FLOOR AREA 248 SQ FT

MEZZANINE **GROSS INTERNAL** FLOOR AREA 141 SQ FT

SECOND FLOOR **GROSS INTERNAL** FLOOR AREA 467 SQ FT

All measurements of walls, doors, windows, fittings and appliances, including their size and location, are shown as standard sizes and do not constitute any warranty or representation by the seller, their agent or CP Creative. Any intending purchaser must satisfy himself by inspection or otherwise as to the correctness of the information contained in these plans. This plan is for illustrative purposes only and should be used as such by any prospective purchasers.

Winkworth

This floorplan is for illustration purposes only and is not to scale. The position and size of doors, windows, appliances and other features are approximate.

Herne Hill | 0207 501 8950 | hernehill@winkworth.co.uk