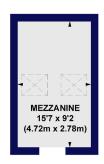

## **Trent Road, SW2** Approx. Gross Internal Floor Area 856 sq. ft / 79.52 sq. m

FIRST FLOOR **GROSS INTERNAL** FLOOR AREA 248 SQ FT

MEZZANINE **GROSS INTERNAL** FLOOR AREA 141 SQ FT

SECOND FLOOR **GROSS INTERNAL** FLOOR AREA 467 SQ FT

All measurements of walls, doors, windows, fittings and appliances, including their size and location, are shown as standard sizes and do not constitute any warranty or representation by the seller, their agent or CP Creative. Any intending purchaser must satisfy himself by inspection or otherwise as to the correctness of the information contained in these plans. This plan is for illustrative purposes only and should be used as such by any prospective purchasers.

Winkworth

This floorplan is for illustration purposes only and is not to scale. The position and size of doors, windows, appliances and other features are approximate.

Herne Hill | 0207 501 8950 | hernehill@winkworth.co.uk