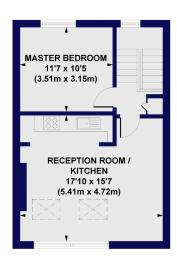

## **Trent Road, SW2** Approx. Gross Internal Floor Area 856 sq. ft / 79.52 sq. m

FIRST FLOOR **GROSS INTERNAL** FLOOR AREA 248 SQ FT

MEZZANINE **GROSS INTERNAL** FLOOR AREA 141 SQ FT

SECOND FLOOR **GROSS INTERNAL** FLOOR AREA 467 SQ FT

All measurements of walls, doors, windows, fittings and appliances, including their size and location, are shown as standard sizes and do not constitute any warranty or representation by the seller, their agent or CP Creative. Any intending purchaser must satisfy himself by inspection or otherwise as to the correctness of the information contained in these plans. This plan is for illustrative purposes only and should be used as such by any prospective purchasers.

Winkworth

This floorplan is for illustration purposes only and is not to scale. The position and size of doors, windows, appliances and other features are approximate.

Herne Hill | 0207 501 8950 | hernehill@winkworth.co.uk