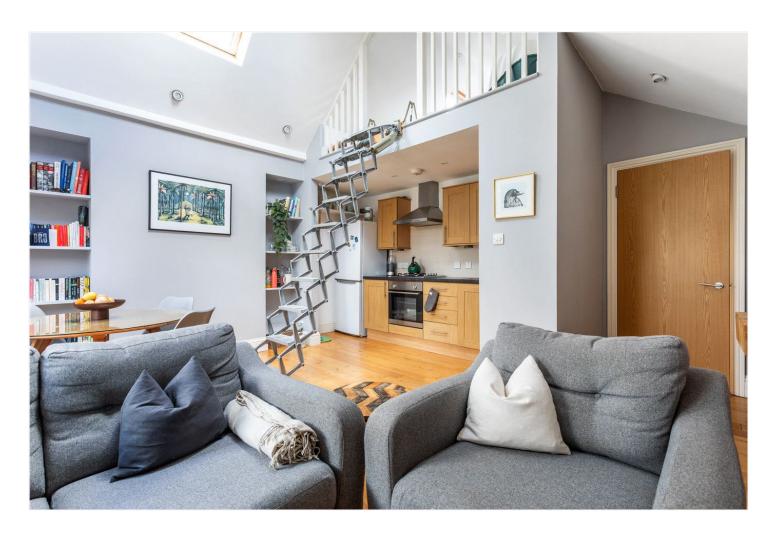

## **DESCRIPTION:**

Nestled in the lively heart of Brixton, this charming property epitomises modern living with a personal touch, effortlessly marrying elegance with practicality across its multi-tiered space. The heart of the home lies in its sophisticated open-plan living and kitchen area, a perfect gathering spot for friends and family, bathed in abundant natural light. The kitchen, equipped with contemporary appliances and generous storage, caters delightfully to both avid cooks and those who dabble. Each bedroom serves as a private sanctuary, with the principal bedroom adorned in subtle, stylish decor. The sleek, modern bathroom features up-to-date fixtures and a minimalist design. Adding to the appeal is a versatile mezzanine level, an ideal flexible space for a home office or extra lounge area, enhancing the overall sense of space within the home. Brixton's vibrant culture and community spirit are just steps away, offering a rich array of shops, eateries, and entertainment venues. Excellent transport links simplify commuting, while the nearby lush parks like Brockwell Park and Ruskin Park offer a serene retreat for outdoor activities and relaxation, ensuring that this home not only serves as a living space but as a gateway to a vibrant lifestyle in one of London's most spirited neighbourhoods.