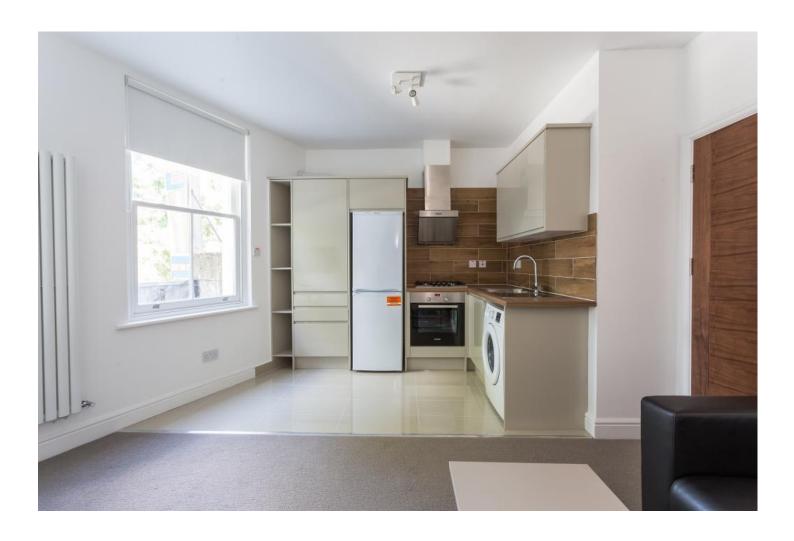

## **DESCRIPTION:**

Set on the first floor of a newly developed period property is this smart, modern one bedroom flat. The property consists of a spacious reception room, light kitchen, master bedroom and newly fitted bathroom. The property further benefits from ample storage space and sash windows giving ample natural light. The nearest stations are Highbury and Islington (Victoria and Northern City Lines). Numerous buses run along Essex Road to Angel (Northern Line), the City and West End. Furnished.