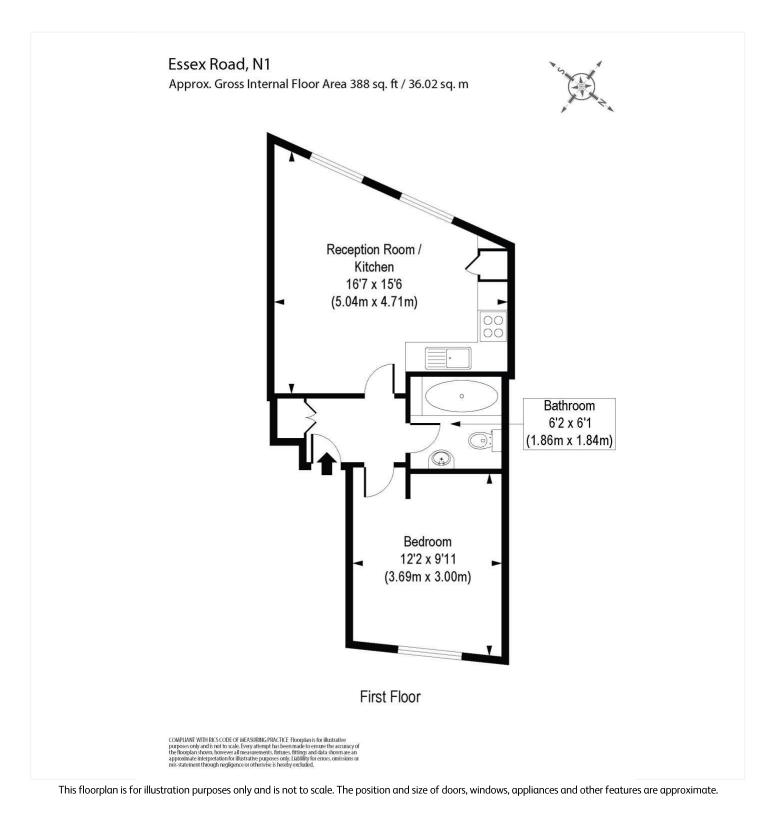

## **DESCRIPTION:**

Set on the first floor of a newly developed period property is this smart, modern one bedroom flat. The property consists of a spacious reception room, light kitchen, master bedroom and newly fitted bathroom. The property further benefits from ample storage space and sash windows giving ample natural light. The nearest stations are Highbury and Islington (Victoria and Northern City Lines). Numerous buses run along Essex Road to Angel (Northern Line), the City and West End. Furnished.