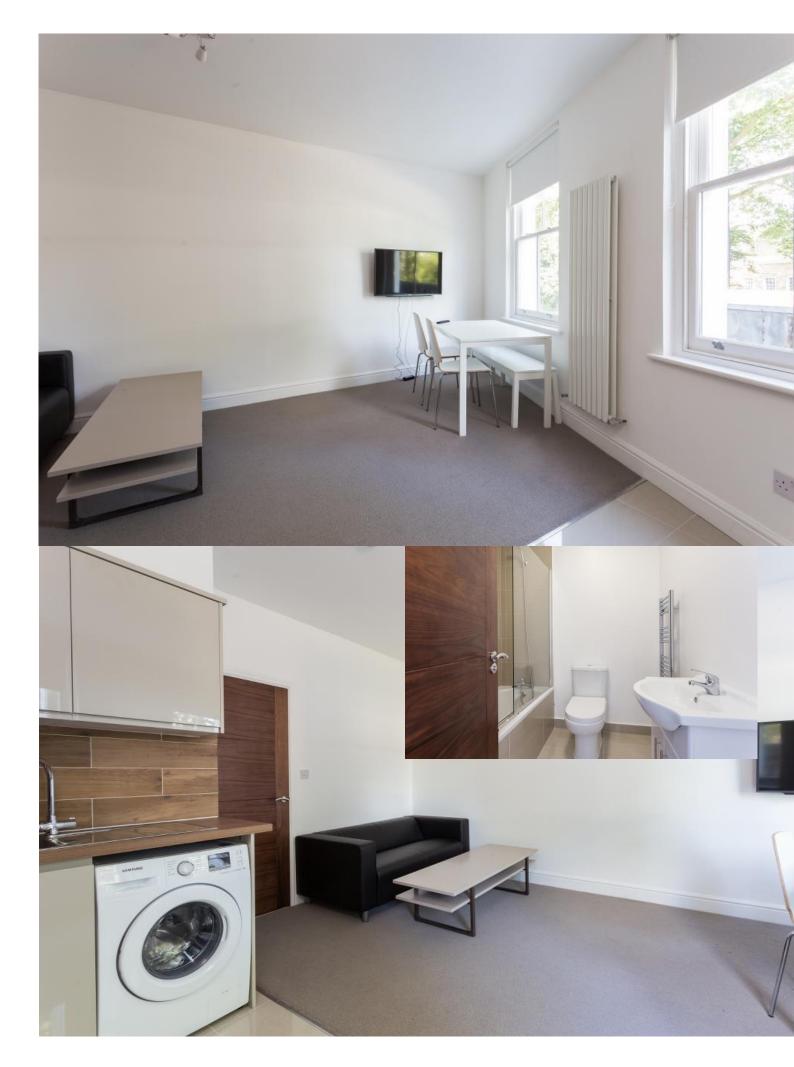

## **DESCRIPTION:**

Set on the first floor of a newly developed period property is this smart, modern one bedroom flat. The property consists of a spacious reception room, light kitchen, master bedroom and newly fitted bathroom. The property further benefits from ample storage space and sash windows giving ample natural light. The nearest stations are Highbury and Islington (Victoria and Northern City Lines). Numerous buses run along Essex Road to Angel (Northern Line), the City and West End. Furnished.