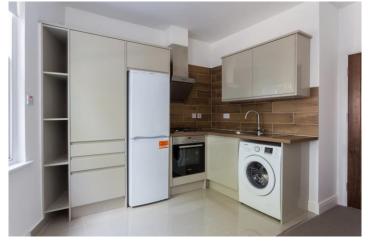

## **DESCRIPTION:**

Set on the first floor of a newly developed period property is this smart, modern one bedroom flat. The property consists of a spacious reception room, light kitchen, master bedroom and newly fitted bathroom. The property further benefits from ample storage space and sash windows giving ample natural light. The nearest stations are Highbury and Islington (Victoria and Northern City Lines). Numerous buses run along Essex Road to Angel (Northern Line), the City and West End. Furnished.