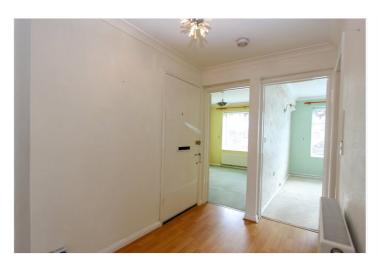

#### viewing.

Accommodation: -

Communal Entrance door to entrance hall and door to: -

Reception Hall: -11'07 x 5'84. Storage cupboard and doors to all rooms. Radiator and coving to ceiling.

Bedroom: -12'11 x 9'15. Double glazed window to front. Coving to ceiling.