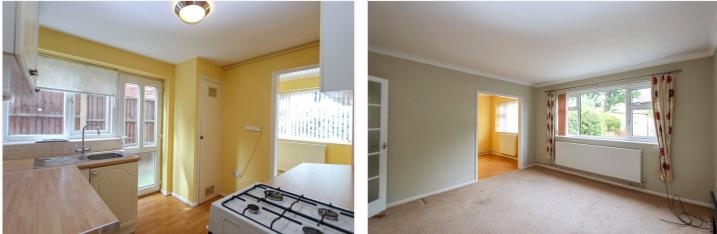

Kitchen: - 9'61 x 7'90. Double glazed obscure window and door to side. Range of working surfaces with base units below and eye-level unit above. Tiled surrounds and stainlesssteel sink unit and space for kitchen appliances. Cupboard housing gas boiler.

Dining Room: - 8'21 x 6'52. Double glazed window to rear. Radiator and coving to ceiling.

Lounge: - 12'77 x 12'39. Double glazed window to rear. Radiator and coving to ceiling.

Exterior: -

Rear Garden; - Own section of rear garden being paved and shingle.