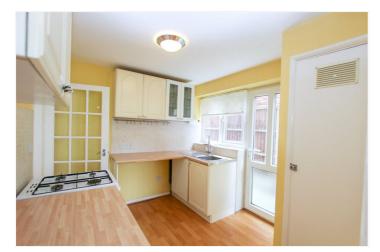

Kitchen: - 9'61 x 7'90. Double glazed obscure window and door to side. Range of working surfaces with base units below and eye-level unit above. Tiled surrounds and stainlesssteel sink unit and space for kitchen appliances. Cupboard housing gas boiler.