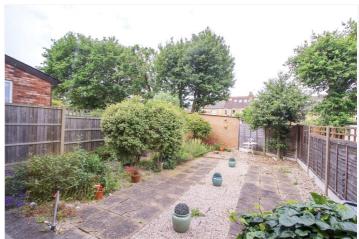

There is a West facing rear garden and a garage.

Situated in Chalkwell Park Drive, South of the London Road in Leighon-Sea, this ideal first purchase is just a short stroll from local amenities which includes nearby seafront, parks and mainline railway station - serving London Fenchurch Street for commuters. Also, within walking distance is Leigh's fashionable Broadway and its array of bars, cafes, restaurants and popular boutiques.

Dining Room: - 8'21 x 6'52. Double glazed window to rear. Radiator and coving to ceiling.

Lounge: - 12'77 x 12'39. Double glazed window to rear. Radiator and coving to ceiling.

Exterior: -

Rear Garden; - Own section of rear garden being paved and shingle.

Garage in block at rear

Agents Note: -

Property is being sold with the Freehold

Lease: -199 years from 25.12.1963

**GROUND FLOOR** 

Whits every attempt has been made to ensure the accuracy of the inorphan contained nete, measurements of doors, windows, rooms and any other tiems are approximate and no responsibility is taken for any error, omission or mis-statement. This plan is for illustrative purposes only and should be used as such by any prospective purchaser. The services, systems and appliances shown have not been tested and no guarantee as to their operability or efficiency can be given. Made with Merronic 50/203.