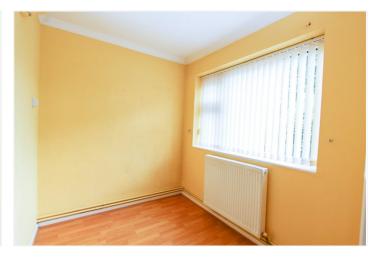

#### viewing.

Accommodation: -

Communal Entrance door to entrance hall and door to: -

Reception Hall: -11'07 x 5'84. Storage cupboard and doors to all rooms. Radiator and coving to ceiling.

Bedroom: -12'11 x 9'15. Double glazed window to front. Coving to ceiling.

Bedroom: - 12'11 x 11'29. Double glazed window to front. Radiator and coving to ceiling.

Bathroom: - 8'01 x 6'94. Double glazed obscure window to side. White suite comprising of bath, low level wc and wash hand basin. Tiling to walls and cupboard.