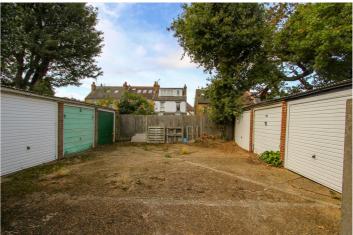

Dining Room: - 8'21 x 6'52. Double glazed window to rear. Radiator and coving to ceiling.

Lounge: - 12'77 x 12'39. Double glazed window to rear. Radiator and coving to ceiling.

Exterior: -

Rear Garden; - Own section of rear garden being paved and shingle.

Garage in block at rear

Agents Note: -

Property is being sold with the Freehold

Lease: -199 years from 25.12.1963

**GROUND FLOOR** 

Whits every attempt has been made to ensure the accuracy of the inorphan contained nete, measurements of doors, windows, rooms and any other tiems are approximate and no responsibility is taken for any error, omission or mis-statement. This plan is for illustrative purposes only and should be used as such by any prospective purchaser. The services, systems and appliances shown have not been tested and no guarantee as to their operability or efficiency can be given. Made with Merronic 50/203.