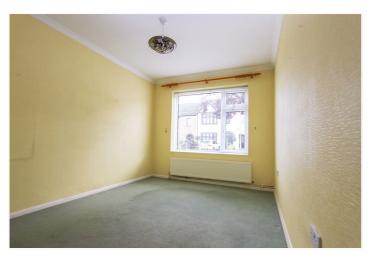

#### viewing.

Accommodation: -

Communal Entrance door to entrance hall and door to: -

Reception Hall: -11'07 x 5'84. Storage cupboard and doors to all rooms. Radiator and coving to ceiling.

Bedroom: -12'11 x 9'15. Double glazed window to front. Coving to ceiling.

Bedroom: - 12'11 x 11'29. Double glazed window to front. Radiator and coving to ceiling.

Bathroom: - 8'01 x 6'94. Double glazed obscure window to side. White suite comprising of bath, low level wc and wash hand basin. Tiling to walls and cupboard.