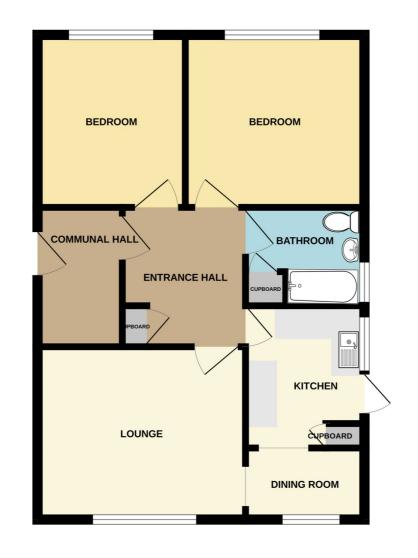

#### viewing.

Accommodation: -

Communal Entrance door to entrance hall and door to: -

Reception Hall: -11'07 x 5'84. Storage cupboard and doors to all rooms. Radiator and coving to ceiling.

Bedroom: -12'11 x 9'15. Double glazed window to front. Coving to ceiling.

Bedroom: - 12'11 x 11'29. Double glazed window to front. Radiator and coving to ceiling.

Bathroom: - 8'01 x 6'94. Double glazed obscure window to side. White suite comprising of bath, low level wc and wash hand basin. Tiling to walls and cupboard.

Kitchen: - 9'61 x 7'90. Double glazed obscure window and door to side. Range of working surfaces with base units below and eye-level unit above. Tiled surrounds and stainlesssteel sink unit and space for kitchen appliances. Cupboard housing gas boiler.

Dining Room: - 8'21 x 6'52. Double glazed window to rear. Radiator and coving to ceiling.

Lounge: - 12'77 x 12'39. Double glazed window to rear. Radiator and coving to ceiling.

Exterior: -

Rear Garden; - Own section of rear garden being paved and shingle.

Garage in block at rear

Agents Note: -

Property is being sold with the Freehold

Lease: -199 years from 25.12.1963

**GROUND FLOOR** 

Whits every attempt has been made to ensure the accuracy of the inorphan contained nete, measurements of doors, windows, rooms and any other tiems are approximate and no responsibility is taken for any error, omission or mis-statement. This plan is for illustrative purposes only and should be used as such by any prospective purchaser. The services, systems and appliances shown have not been tested and no guarantee as to their operability or efficiency can be given. Made with Merronic 50/203.

This floorplan is for illustration purposes only and is not to scale. The position and size of doors, windows, appliances and other features are approximate.

Tenure: Freehold

Term: 0 year and 0 months

Service Charge: £0 per annum