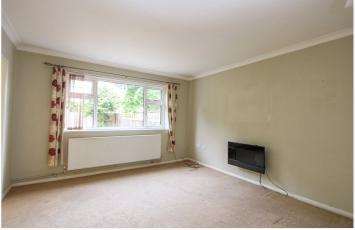

Dining Room: - 8'21 x 6'52. Double glazed window to rear. Radiator and coving to ceiling.

Lounge: - 12'77 x 12'39. Double glazed window to rear. Radiator and coving to ceiling.

Exterior: -

Rear Garden; - Own section of rear garden being paved and shingle.