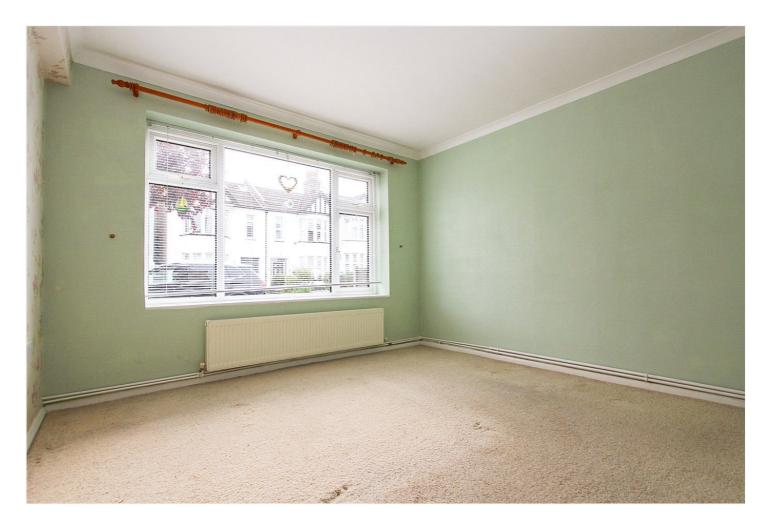

#### viewing.

Accommodation: -

Communal Entrance door to entrance hall and door to: -

Reception Hall: -11'07 x 5'84. Storage cupboard and doors to all rooms. Radiator and coving to ceiling.

Bedroom: -12'11 x 9'15. Double glazed window to front. Coving to ceiling.

Bedroom: - 12'11 x 11'29. Double glazed window to front. Radiator and coving to ceiling.

Bathroom: - 8'01 x 6'94. Double glazed obscure window to side. White suite comprising of bath, low level wc and wash hand basin. Tiling to walls and cupboard.