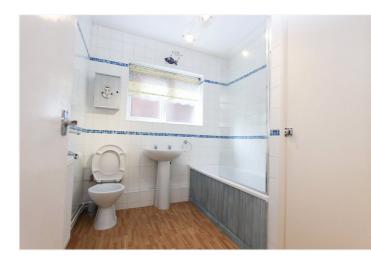

Bedroom: - 12'11 x 11'29. Double glazed window to front. Radiator and coving to ceiling.

Bathroom: - 8'01 x 6'94. Double glazed obscure window to side. White suite comprising of bath, low level wc and wash hand basin. Tiling to walls and cupboard.