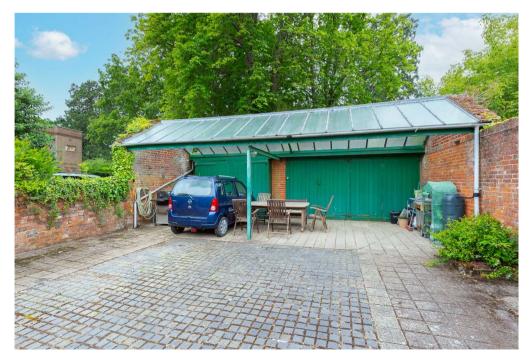

The property would lend itself to extension or remodelling subject to planning and has the added benefit of a triple garage block and stable block/workshop.

You entre the property into a generous reception hall with the dual aspect living room on your left with its feature stone fireplace and timber panelled walls. On your right you have a living room which gives access to a study at the front and kitchen to the rear with a utility off. Upstairs are 4 family bedrooms plus a small nursery, an ensuite to bedroom one and family bathroom.

The overall plot is 0.25 of an acre with a courtyard to the front and triple garage and covert carport. To the rear is a lawned garden and former stable block/workshop with a further side kitchen garden with productive vegetable plot all screened by mature trees and shrubs.