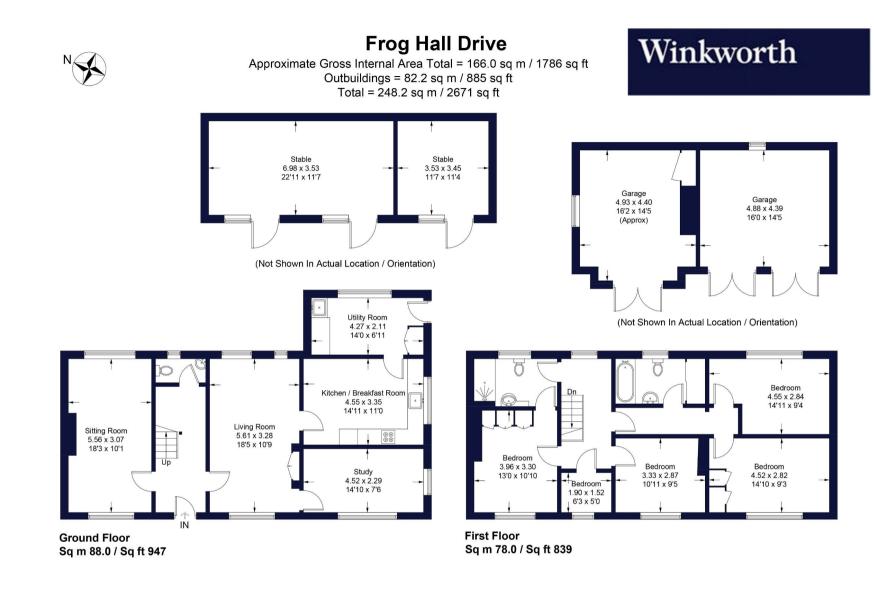

40 FROG HALL DRIVE, WOKINGHAM, BERKSHIRE, RG40 2LF OFFERS OVER £1,000,000 FREEHOLD

**FROG HALL DRIVE** 

Offered to the market for the first time in over 50 years this is an opportunity to acquire an attractive detached period home set in a tucked away location on the outskirts of town adjacent to Frog Hall Manor.

The property would lend itself to extension or remodelling subject to planning and has the added benefit of a triple garage block and stable block/workshop.

You entre the property into a generous reception hall with the dual aspect living room on your left with its feature stone fireplace and timber panelled walls. On your right you have a living room which gives access to a study at the front and kitchen to the rear with a utility off. Upstairs are 4 family bedrooms plus a small nursery, an ensuite to bedroom one and family bathroom.

The overall plot is 0.25 of an acre with a courtyard to the front and triple garage and covert carport. To the rear is a lawned garden and former stable block/workshop with a further side kitchen garden with productive vegetable plot all screened by mature trees and shrubs.