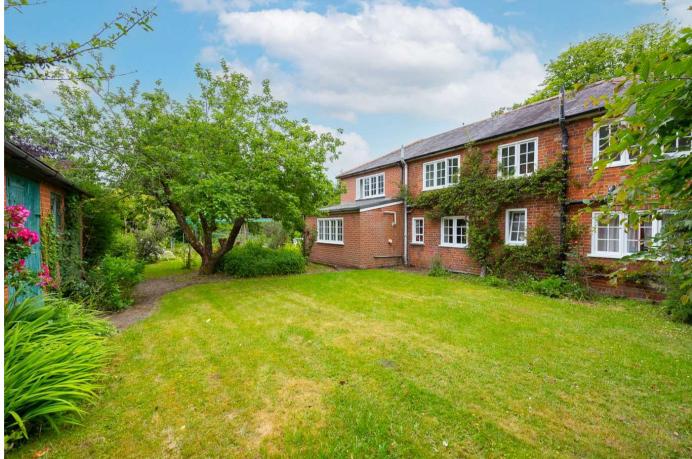

The overall plot is 0.25 of an acre with a courtyard to the front and triple garage and covert carport. To the rear is a lawned garden and former stable block/workshop with a further side kitchen garden with productive vegetable plot all screened by mature trees and shrubs.