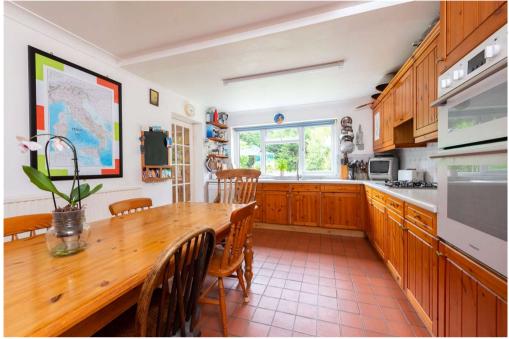

The property would lend itself to extension or remodelling subject to planning and has the added benefit of a triple garage block and stable block/workshop.

You entre the property into a generous reception hall with the dual aspect living room on your left with its feature stone fireplace and timber panelled walls. On your right you have a living room which gives access to a study at the front and kitchen to the rear with a utility off. Upstairs are 4 family bedrooms plus a small nursery, an ensuite to bedroom one and family bathroom.