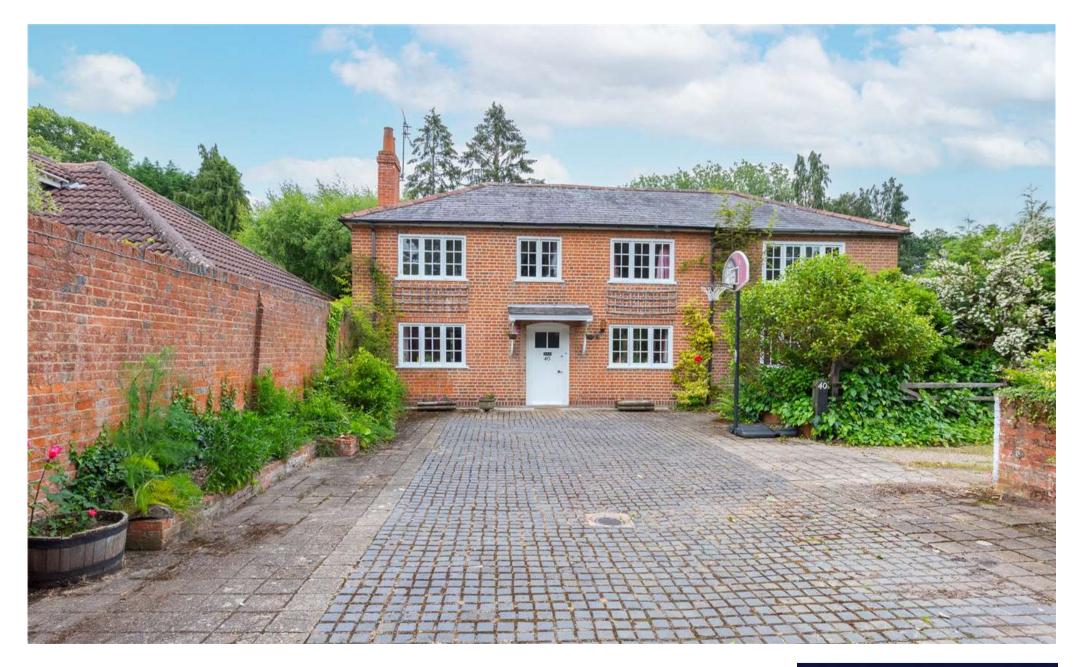

40 FROG HALL DRIVE, WOKINGHAM, BERKSHIRE, RG40 2LF OFFERS OVER £1,000,000 FREEHOLD

**FROG HALL DRIVE** 

Offered to the market for the first time in over 50 years this is an opportunity to acquire an attractive detached period home set in a tucked away location on the outskirts of town adjacent to Frog Hall Manor.

The property would lend itself to extension or remodelling subject to planning and has the added benefit of a triple garage block and stable block/workshop.

You entre the property into a generous reception hall with the dual aspect living room on your left with its feature stone fireplace and timber panelled walls. On your right you have a living room which gives access to a study at the front and kitchen to the rear with a utility off. Upstairs are 4 family bedrooms plus a small nursery, an ensuite to bedroom one and family bathroom.

The overall plot is 0.25 of an acre with a courtyard to the front and triple garage and covert carport. To the rear is a lawned garden and former stable block/workshop with a further side kitchen garden with productive vegetable plot all screened by mature trees and shrubs.