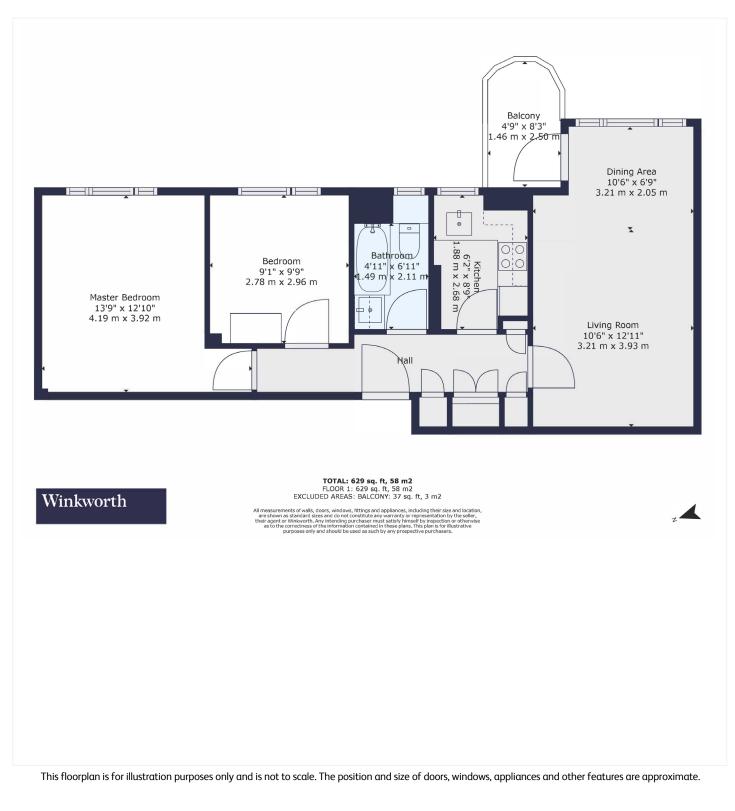

#### **DESCRIPTION:**

A beautifully appointed two-bedroom flat nestled within the sought-after Christchurch House, a landmark 1930s Art Deco development. From the moment you enter the secure, gated courtyard, you are greeted by meticulously maintained communal gardens and smart, modernised interior common areas. The flat itself boasts bright and spacious rooms, including a generously sized reception and dining area, two double bedrooms, a stylish kitchen with sleek cabinetry, and a contemporary bathroom featuring elegant marble-effect tiles. Residents benefit from a communal heating and hot water system included in the service charge, ensuring year-round comfort. The property also comes with the added practicality of an on-site caretaker and modern lift access.