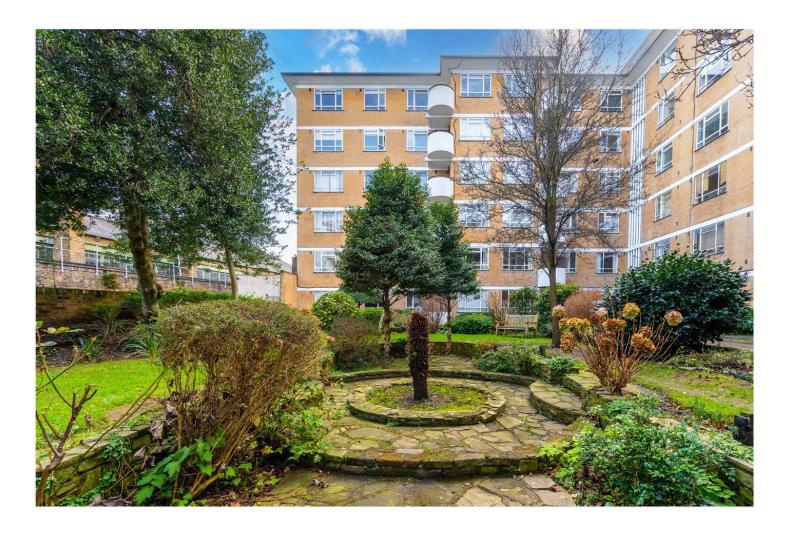

#### **DESCRIPTION:**

A beautifully appointed two-bedroom flat nestled within the sought-after Christchurch House, a landmark 1930s Art Deco development. From the moment you enter the secure, gated courtyard, you are greeted by meticulously maintained communal gardens and smart, modernised interior common areas. The flat itself boasts bright and spacious rooms, including a generously sized reception and dining area, two double bedrooms, a stylish kitchen with sleek cabinetry, and a contemporary bathroom featuring elegant marble-effect tiles. Residents benefit from a communal heating and hot water system included in the service charge, ensuring year-round comfort. The property also comes with the added practicality of an on-site caretaker and modern lift access.