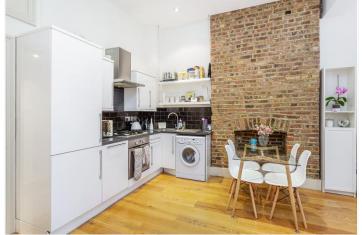

## **DESCRIPTION:**

The property boasts high ceilings, large windows, and original features such as the fireplace and exposed brick wall that integrate flawlessly with the modern aspects of the property. The flat is immaculate throughout and boasts newly refurbished bathroom and kitchen. The flat compromises two large double bedrooms of equal size which both offer ample built in storage, a bathroom with bath and shower, and an open plan kitchen living space. Available part furnished for 6 months only.