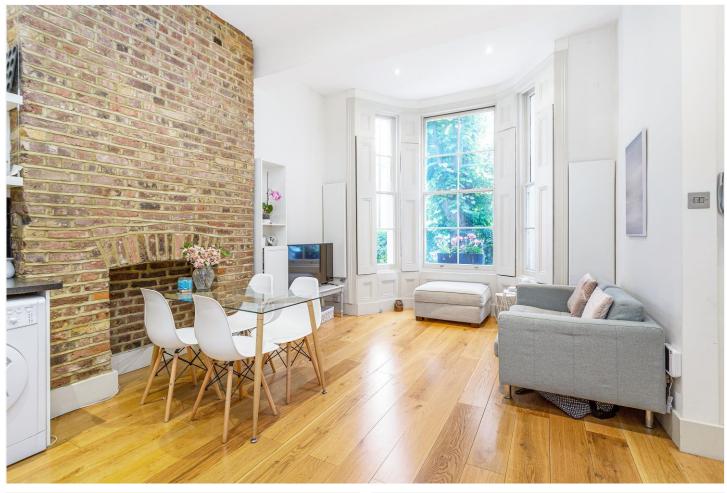

## A WONDERFUL OPPORTUNITY TO RENT THIS BEAUTIFUL AND WELL-PROPORTIONED TWO BEDROOM PROPERTY ON THE RAISED GROUND FLOOR OF A PRETTY PERIOD CONVERSION

2 Bedrooms, 1 Reception Room, 1 Bathroom, Ground Floor, Period, Part Furnished, 594 Approx Sq Ft

## **DESCRIPTION:**

The property boasts high ceilings, large windows, and original features such as the fireplace and exposed brick wall that integrate flawlessly with the modern aspects of the property. The flat is immaculate throughout and boasts newly refurbished bathroom and kitchen. The flat compromises two large double bedrooms of equal size which both offer ample built in storage, a bathroom with bath and shower, and an open plan kitchen living space. Available part furnished for 6 months only.