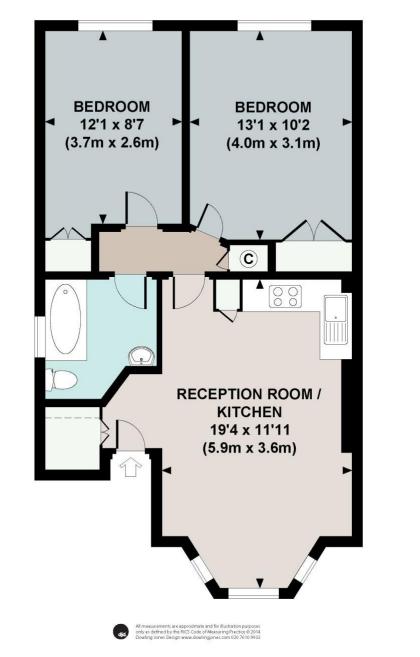

#### ALDRIDGE ROAD VILLAS, W11

Approx. gross internal area 583 Sq.Ft. / 54.2 Sq.M. 594 Sq.Ft. / 55.2 Sq.M. Inc. Restricted Height Area

This floorplan is for illustration purposes only and is not to scale. The position and size of doors, windows, appliances and other features are approximate.